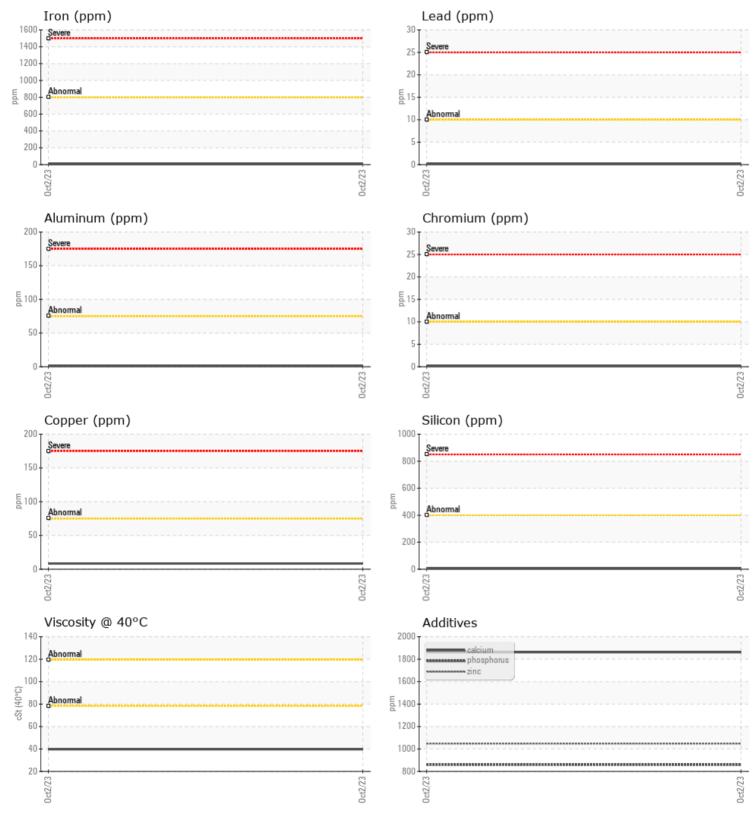

## Diagnosis

Resample at the next service interval to monitor.All component wear rates are normal. There is no indication of any contamination in the oil. The condition of the oil is acceptable for the time in service.

## **CONSTRUCTION EQUIPMENT**

GRAPHS

VOLVO

Report Id: VOLVO8769 [WUSCAR] 05985191 (Generated: 10/26/2023 20:52:12) Rev: 1

Contact/Location: BRANDON JENKINS - VOLVO8769