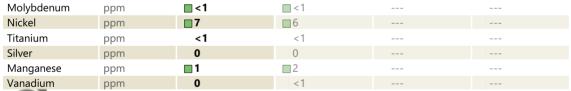

## SAMPLE INFORMATION VCP440872 Sample Number VCP417572 Sample Date 03 Oct 2023 07 Jun 2023 Machine Hours 3965 3003 Oil Hours 0 0 Oil Changed Changed Not Changd ABNORMAL Sample Status ABNORMAL **OIL CONDITION** Visc @ 40°C cSt 40.7 40.8 CONTAMINATION Silicon ppm 18 16 Sodium 5 10 ppm Potassium 3 0 ppm WEAR METALS Iron ppm 23 16 Copper ppm **A** 281 Lead ppm ■ <1 3 Tin ppm 0 🔲 < 1 Aluminum ppm 2 0 Chromium ppm ■ <1 <1

| Calcium    | ppm | 3605        | 3647 |  |  |
|------------|-----|-------------|------|--|--|
| Magnesium  | ppm | <b>1</b> 3  | 10   |  |  |
| Zinc       | ppm | <b>1547</b> | 1533 |  |  |
| Phosphorus | ppm | 1312        | 1289 |  |  |
| Barium     | ppm | □<1         | 0    |  |  |
| Boron      | ppm | <b>106</b>  | 124  |  |  |