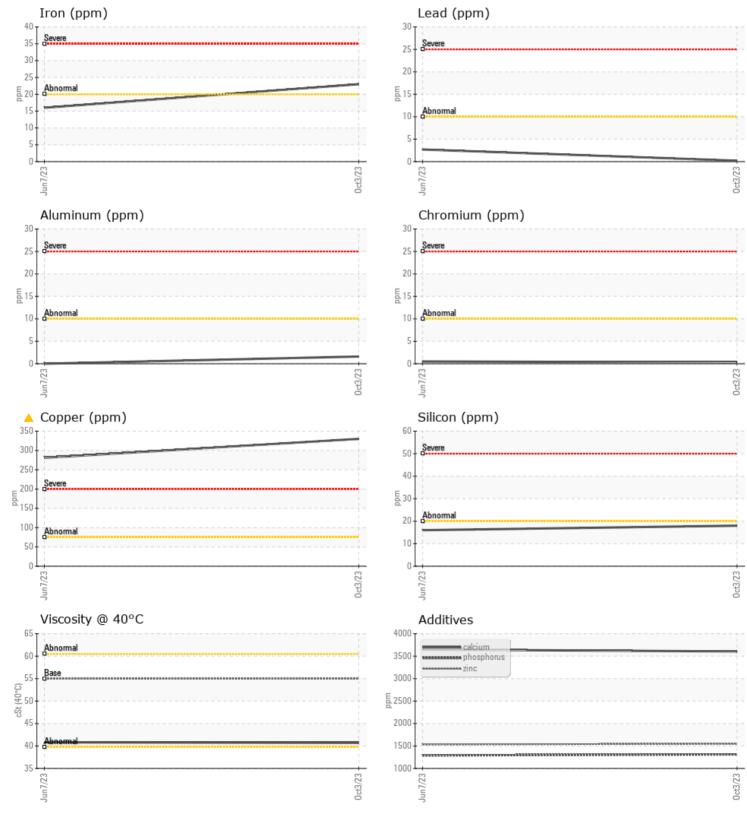

## SAMPLE INFORMATION VCP440872 Sample Number VCP417572 Sample Date 03 Oct 2023 07 Jun 2023 Machine Hours 3965 3003 Oil Hours 0 0 Oil Changed Changed Not Changd ABNORMAL Sample Status ABNORMAL **OIL CONDITION** Visc @ 40°C cSt 40.7 40.8 CONTAMINATION Silicon ppm 18 16 Sodium 5 10 ppm Potassium 3 0 ppm WEAR METALS Iron ppm 23 16 Copper ppm **A** 281 Lead ppm ■ <1 3 Tin ppm 0 🔲 < 1 Aluminum ppm 2 0 Chromium ppm ■ <1 <1

## Diagnosis

The oil change at the time of sampling has been noted. No corrective action is recommended at this time. We recommend an early resample to monitor this condition.The copper level is abnormal. There is no indication of any contamination in the oil. The condition of the oil is acceptable for the time in service.

## **CONSTRUCTION EQUIPMENT**

GRAPHS

VOLVO