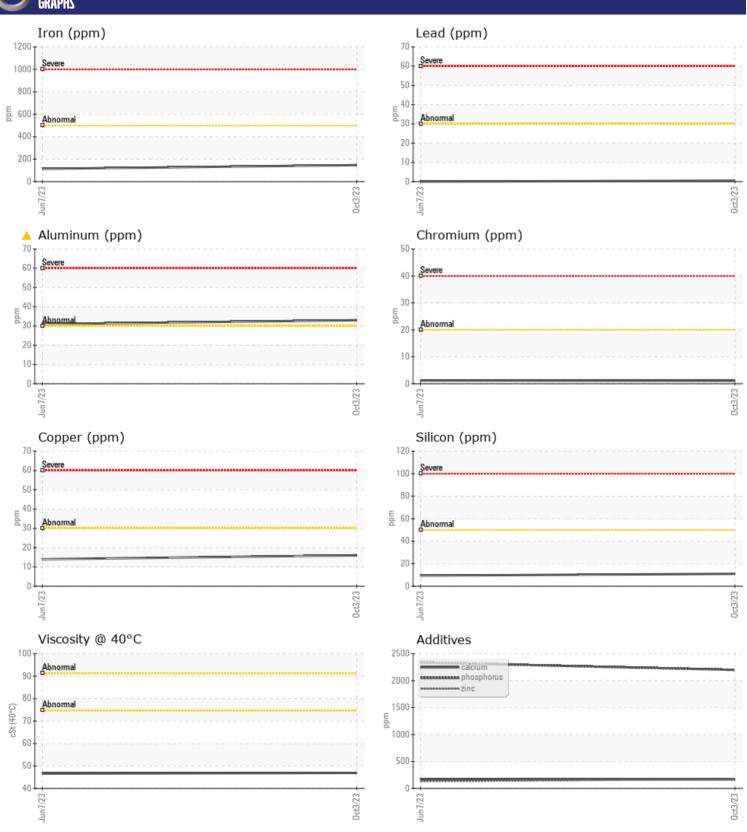

## **CONSTRUCTION EQUIPMENT**

19767 LANE-BLYTHE VOLVO A45GFS 352243 - DROP BOX

Sample No: VCP443378

Oil Type: VOLVO SUPER GEAR OIL 75W-80-GO102

**Job No:** 19767 LANE-BLYTHE

| VOLVO         |               |               |             |      |
|---------------|---------------|---------------|-------------|------|
| SAMPLI        | E INFORMATION | l             |             |      |
| Sample Number | -             | VCP443378     | VCP417576   | <br> |
| Sample Date   |               | 03 Oct 2023   | 07 Jun 2023 | <br> |
| Machine Hours |               | 3965          | 3003        | <br> |
| Oil Hours     |               | 0             | 0           | <br> |
| Oil Changed   |               | Changed       | Not Changd  | <br> |
| Sample Status |               | ABNORMAL      | ABNORMAL    | <br> |
|               |               |               |             |      |
| OIL CON       | IDITION       |               |             |      |
| Visc @ 40°C   | cSt           | <b>46.9</b>   | <b>46.6</b> | <br> |
| CONTAI        | MINATION      |               |             |      |
| Silicon       | ppm           | <b>11</b>     | <u></u> 9   | <br> |
| Sodium        | ррт           | 1             | 4           | <br> |
| Potassium     | ppm           | <b>4</b>      | <b>1</b> <1 | <br> |
|               | ррш           | <b>4</b>      |             |      |
| WEAR          | METALS        |               |             |      |
| Iron          | ppm           | <b>147</b>    | <b>114</b>  | <br> |
| Copper        | ppm           | <b>16</b>     | <b>1</b> 4  | <br> |
| Lead          | ppm           | <b>■&lt;1</b> | <b>0</b>    | <br> |
| Tin           | ppm           | <b>0</b>      | 0           | <br> |
| Aluminum      | ppm           | <b>△</b> 33   | <b>△</b> 31 | <br> |
| Chromium      | ppm           | <b>1</b>      | <b>1</b>    | <br> |
| Molybdenum    | ppm           | <b>5</b>      | <b>4</b>    | <br> |
| Nickel        | ppm           | <b>■&lt;1</b> | <b>-</b> <1 | <br> |
| Titanium      | ppm           | <1            | <1          | <br> |
| Silver        | ppm           | 0             | 0           | <br> |
| Manganese     | ppm           | <b>■</b> 3    | <b>□</b> 3  | <br> |
| Vanadium      | ppm           | 0             | <1          | <br> |
|               |               |               |             |      |
| ADDITIV       | VES           |               |             |      |
| Calcium       | ppm           | <b>167</b>    | <b>164</b>  | <br> |
| Magnesium     | ppm           | <b>5</b>      | <b>1</b>    | <br> |
| Zinc          | ppm           | <b>170</b>    | <b>129</b>  | <br> |
| Phosphorus    | ppm           | 2199          | <b>2337</b> | <br> |
| Barium        | ppm           | <b>■&lt;1</b> | <b>0</b>    | <br> |
| Boron         | ppm           | <b>126</b>    | <b>115</b>  | <br> |
|               |               |               |             |      |

## Diagnosis

The oil change at the time of sampling has been noted. No corrective action is recommended at this time. Resample at the next service interval to monitor. The aluminum level is abnormal. All other component wear rates are normal. There is no indication of any contamination in the oil. The condition of the oil is acceptable for the time in service.