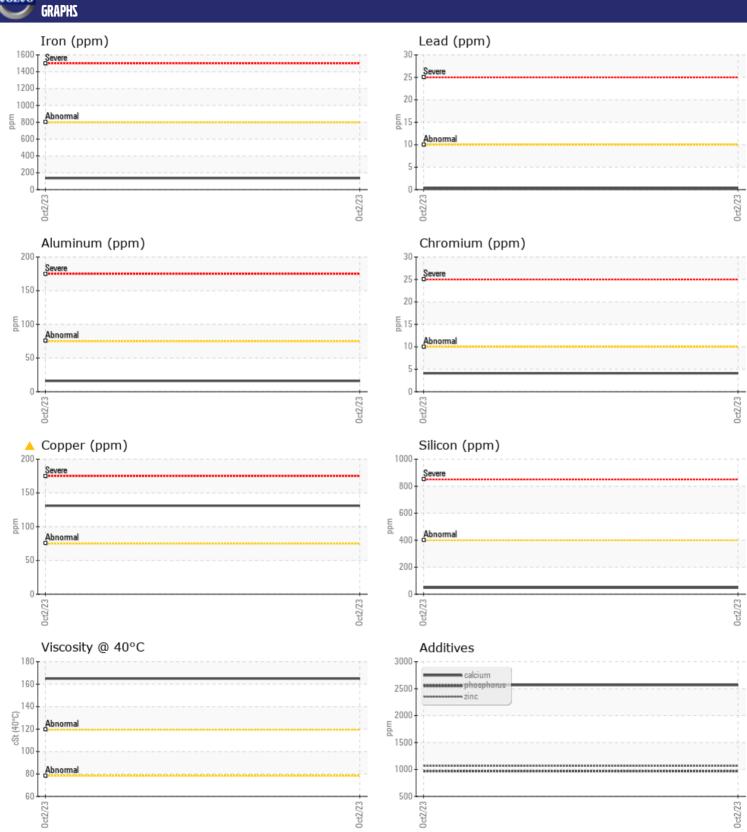

## **CONSTRUCTION EQUIPMENT**

19618 TGP CATERPILLAR 345BL AGSO2135 - REAR RIGHT FINAL DRI

Sample No: VCP414154
Oil Type: NOT GIVEN
Job No: 19618 TGP

| SAMPLE        | INFORMATION |             |  |  |  |
|---------------|-------------|-------------|--|--|--|
| Sample Number |             | VCP414154   |  |  |  |
| Sample Date   |             | 02 Oct 2023 |  |  |  |
| Machine Hours |             | 14659       |  |  |  |
| Oil Hours     |             | 0           |  |  |  |
| Oil Changed   |             | Not Changd  |  |  |  |
| Sample Status |             | ABNORMAL    |  |  |  |
|               |             |             |  |  |  |
| OIL CONDITION |             |             |  |  |  |
| Visc @ 40°C   | cSt         | <b>165</b>  |  |  |  |
|               |             |             |  |  |  |
| CONTAM        | INATION     |             |  |  |  |
| _             |             |             |  |  |  |
| Silicon       | ppm         | <b>48</b>   |  |  |  |
| Sodium        | ppm         | <b>0</b>    |  |  |  |
| Potassium     | ppm         | <b>■</b> 5  |  |  |  |
| VOLVO         |             |             |  |  |  |
| WEAR M        | ETALS       |             |  |  |  |
| Iron          | ppm         | <b>136</b>  |  |  |  |
| Copper        | ppm         | <u> </u>    |  |  |  |
| Lead          | ppm         | <b>■</b> <1 |  |  |  |
| Tin           | ppm         | <b>■</b> 3  |  |  |  |
| Aluminum      | ppm         | <b>16</b>   |  |  |  |
| Chromium      | ppm         | <b>4</b>    |  |  |  |
| Molybdenum    | ppm         | 4           |  |  |  |
| Nickel        | ppm         | <b>■</b> <1 |  |  |  |
| Titanium      | ppm         | ■1          |  |  |  |
| Silver        | ppm         | ■0          |  |  |  |
| Manganese     | ppm         | <1          |  |  |  |
| Vanadium      | ppm         | <1          |  |  |  |
| VOLVO         |             |             |  |  |  |
| ADDITIV       | ES          |             |  |  |  |
| Calcium       | ppm         | 2566        |  |  |  |
| Magnesium     | ppm         | 32          |  |  |  |
| Zinc          | ppm         | 1065        |  |  |  |
| Phosphorus    | ppm         | 969         |  |  |  |
| Barium        | ppm         | <1          |  |  |  |
| Boron         | ppm         | 8           |  |  |  |

## Diagnosis

No corrective action is recommended at this time. Resample at the next service interval to monitor.Bearing and/or bushing wear is indicated. All other component wear rates are normal. There is no indication of any contamination in the oil. The condition of the oil is acceptable for the time in service.