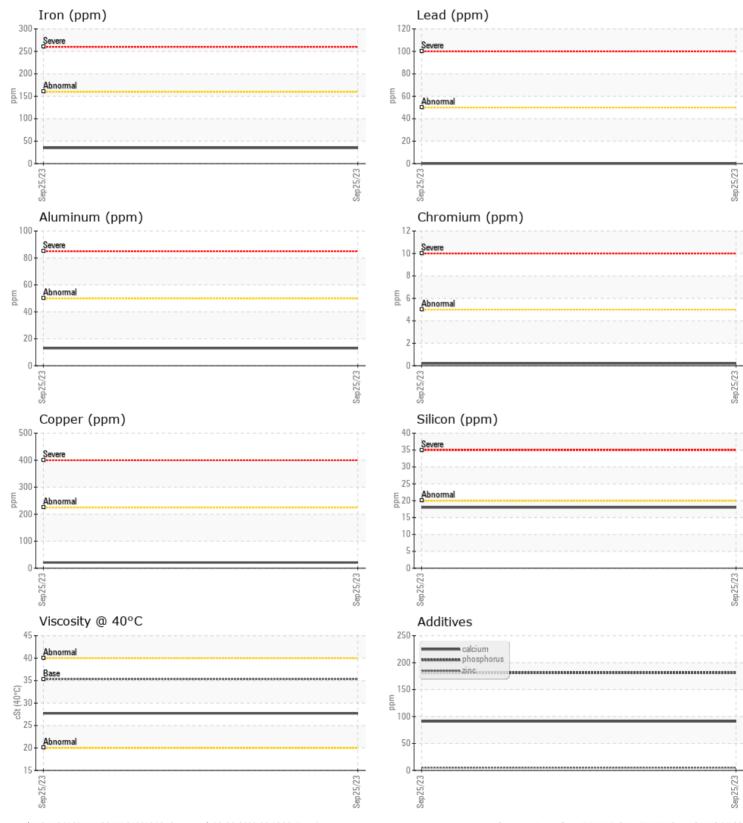

## SAMPLE INFORMATION VCP441259 Sample Number Sample Date 25 Sep 2023 **117 - ASCENDUM MACHINERY INC - GREENVILLE** Machine Hours 943 2002 N GREENE ST Oil Hours 943 GREENVILLE, NC Oil Changed Not Changd US 27834 ABNORMAL Contact: BRANDON JENKINS Sample Status BRANDON.JENKINS@ASCENDUMMACHINERY.COM T: **OIL CONDITION** F: (704)494-8197 Visc @ 40°C cSt 27.7 Diagnosis CONTAMINATION The filter change at the time of Silicon ppm 18 sampling has been noted. Resample Sodium 2 at the next service interval to ppm monitor.Moderate concentration of Potassium **4** ppm visible metal present. All component wear rates are normal. There is no WEAR METALS indication of any contamination in the fluid. The condition of the fluid is Iron ppm 35 acceptable for the time in service. Copper ppm 21 Lead ppm 0 2 Tin ppm Aluminum ppm 13 Chromium ppm ■ <1 Molybdenum **||** <1 ppm Nickel 2 ppm Titanium ppm <1 Silver 0 ppm Manganese 4 ppm Vanadium ppm 0 **ADDITIVES** Calcium 91 ppm Magnesium 2 ppm Zinc 5 ppm Phosphorus 181 ppm Barium ppm 1

## **CONSTRUCTION EQUIPMENT**

GRAPHS

VOLVO

Report Id: VOLVO8769 [WUSCAR] 05985216 (Generated: 10/26/2023 20:56:28) Rev: 1

Contact/Location: BRANDON JENKINS - VOLVO8769