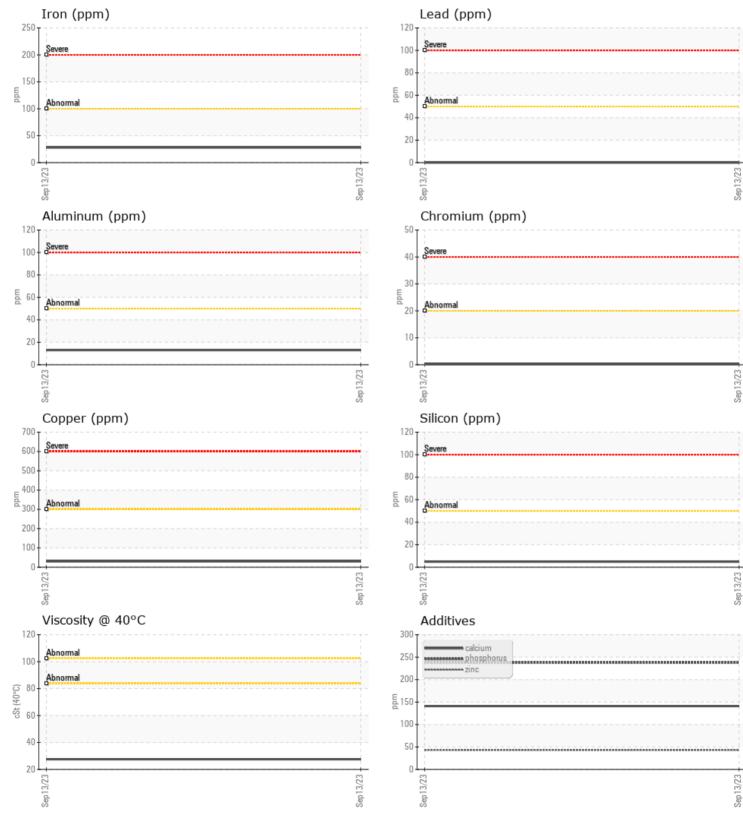

## Diagnosis

Resample at the next service interval to monitor.All component wear rates are normal. There is no indication of any contamination in the fluid. The condition of the fluid is acceptable for the time in service.