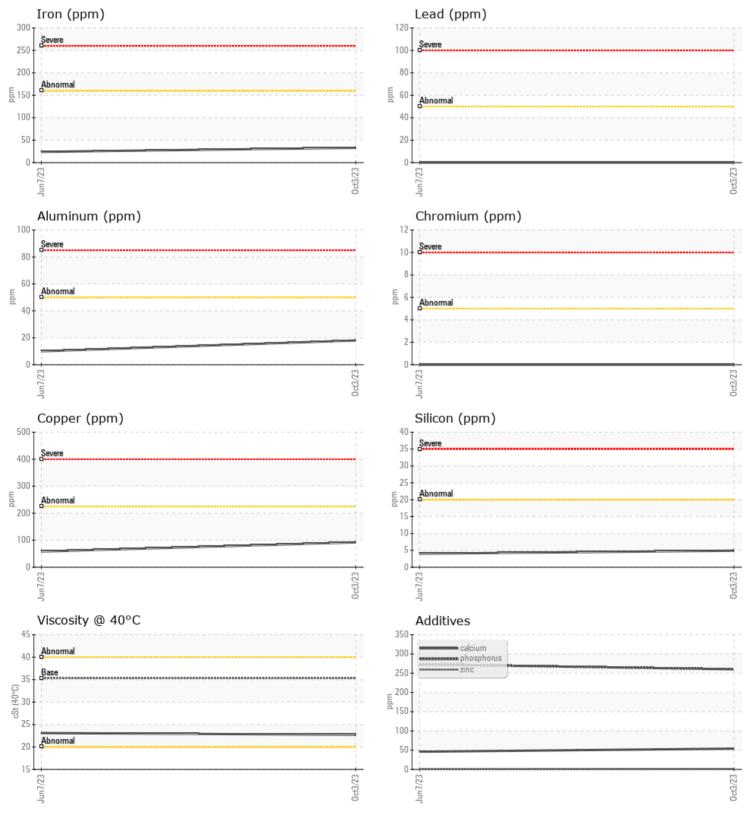

## Diagnosis

Resample at the next service interval to monitor.All component wear rates are normal. There is no indication of any contamination in the component. The condition of the oil is acceptable for the time in service.

## **CONSTRUCTION EQUIPMENT**

GRAPHS

VOLVO