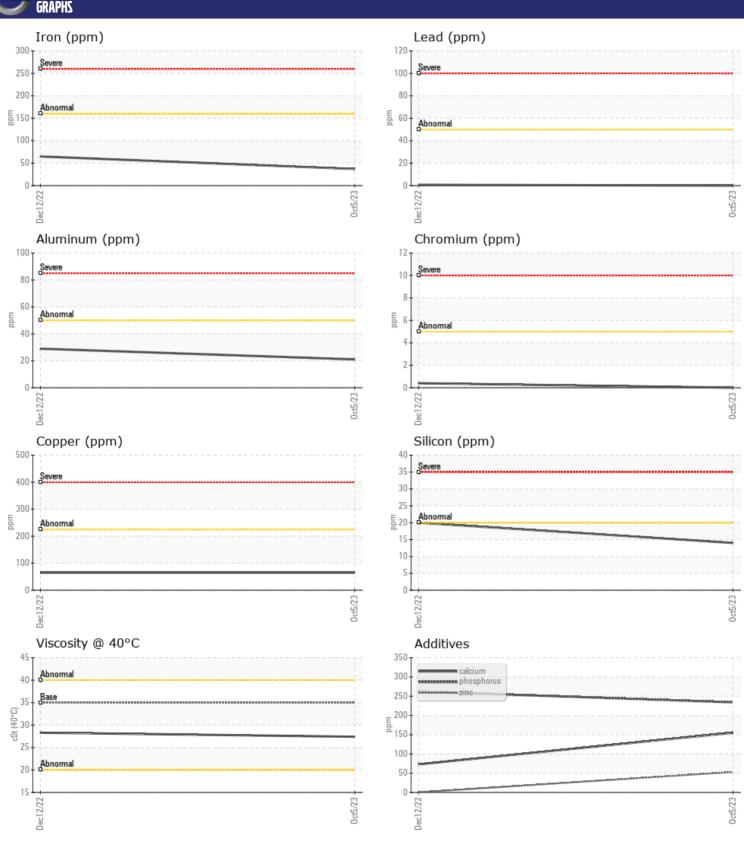

## CONSTRUCTION EQUIPMENT 19742 VOLVO A45G 353072 - TRANSMISSION (AUTO)

Sample No: VCP439646
Oil Type: DEXRON III

| Job No: | 19742 |
|---------|-------|
|         |       |

| CAMPIE        | INFORMATION      | N .         |             |  |  |  |
|---------------|------------------|-------------|-------------|--|--|--|
|               | . IINI OMPIATIOI |             |             |  |  |  |
| Sample Number |                  | VCP439646   | VCP385799   |  |  |  |
| Sample Date   |                  | 05 Oct 2023 | 12 Dec 2022 |  |  |  |
| Machine Hours |                  | 4174        | 1757        |  |  |  |
| Oil Hours     |                  | 0           | 0           |  |  |  |
| Oil Changed   |                  | Changed     | Changed     |  |  |  |
| Sample Status |                  | ABNORMAL    | NORMAL      |  |  |  |
| VOLVO         |                  |             |             |  |  |  |
| OIL CONDITION |                  |             |             |  |  |  |
| Visc @ 40°C   | cSt              | 27.4        | <b>28.3</b> |  |  |  |
| Visc & To C   | 231              |             |             |  |  |  |
| VOLVO         |                  |             |             |  |  |  |
| CONTAN        | MINATION         |             |             |  |  |  |
| Silicon       | ppm              | <b>1</b> 4  | <u>^</u> 20 |  |  |  |
| Sodium        | ppm              | <b>■</b> 5  | <b>5</b>    |  |  |  |
| Potassium     | ppm              | <b>1</b>    | <b>2</b>    |  |  |  |
|               |                  |             |             |  |  |  |
| WEAR N        | AFTAI S          |             |             |  |  |  |
| _             |                  |             |             |  |  |  |
| Iron          | ppm              | <b>■37</b>  | <b>□</b> 65 |  |  |  |
| Copper        | ppm              | <b>65</b>   | <b>6</b> 5  |  |  |  |
| Lead          | ppm              | <b>0</b>    | <1          |  |  |  |
| Tin           | ppm              | <b>7</b>    | 7           |  |  |  |
| Aluminum      | ppm              | <b>2</b> 1  | <b>2</b> 9  |  |  |  |
| Chromium      | ppm              | ■0          | <b>-</b> <1 |  |  |  |
| Molybdenum    | ppm              | <b></b>     | <b>-</b> <1 |  |  |  |
| Nickel        | ppm              | <b>■</b> 9  | <u> </u>    |  |  |  |
| Titanium      | ppm              | 0           | 0           |  |  |  |
| Silver        | ppm              | <b>0</b>    | <b>0</b>    |  |  |  |
| Manganese     | ppm              | ■ 5         | ■4          |  |  |  |
| Vanadium      | ppm              | 0           | 0           |  |  |  |
| VOLVO         |                  |             |             |  |  |  |
| ADDITIV       | /ES              |             |             |  |  |  |
| Calcium       | ppm              | <b>155</b>  | □73         |  |  |  |
| Magnesium     | ppm              | 30          | <1          |  |  |  |
| Zinc          | ppm              | <b>53</b>   | <b>0</b>    |  |  |  |
| Phosphorus    | ppm              | ■234        | 262         |  |  |  |
| Barium        | ppm              | ■0          | <b>0</b>    |  |  |  |
| Boron         | ppm              | <b>■</b> 64 | 78          |  |  |  |
|               | PP               |             |             |  |  |  |

## Diagnosis

Oil and filter change at the time of sampling has been noted. Resample at the next service interval to monitor. Moderate concentration of visible metal present. All component wear rates are normal. There is no indication of any contamination in the fluid. The condition of the fluid is acceptable for the time in service.