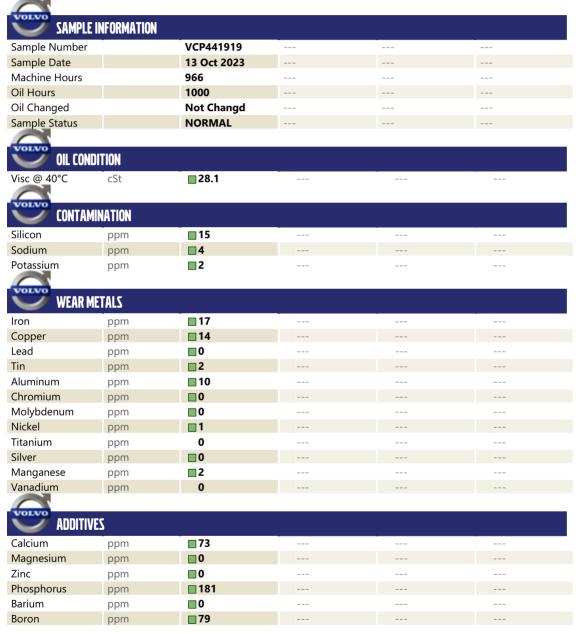

### Diagnosis

Resample at the next service interval to monitor. All component wear rates are normal. There is no indication of any contamination in the fluid. The condition of the fluid is acceptable for the time in service.