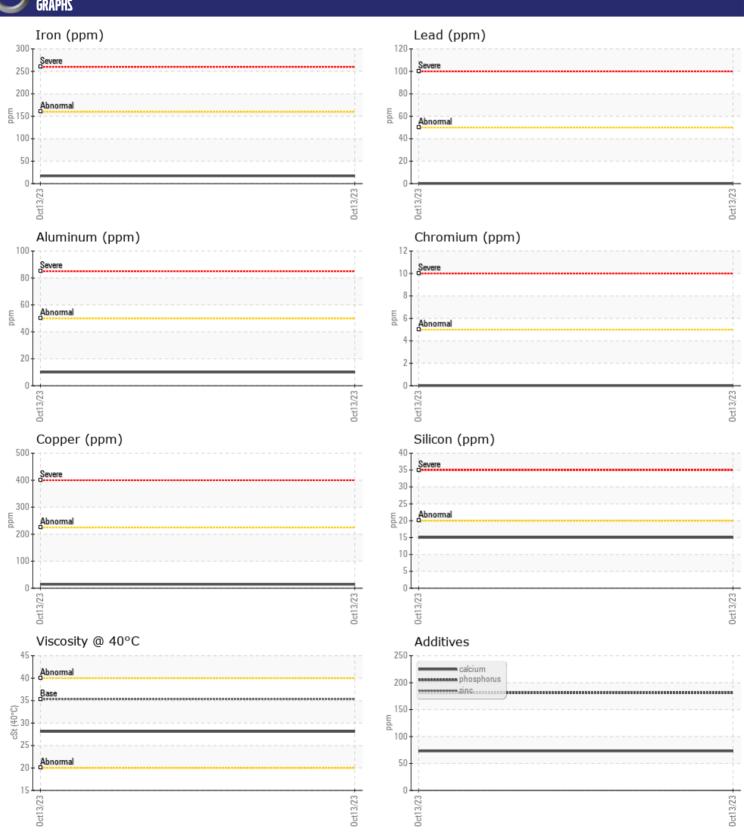

### Diagnosis

Resample at the next service interval to monitor. All component wear rates are normal. There is no indication of any contamination in the fluid. The condition of the fluid is acceptable for the time in service.