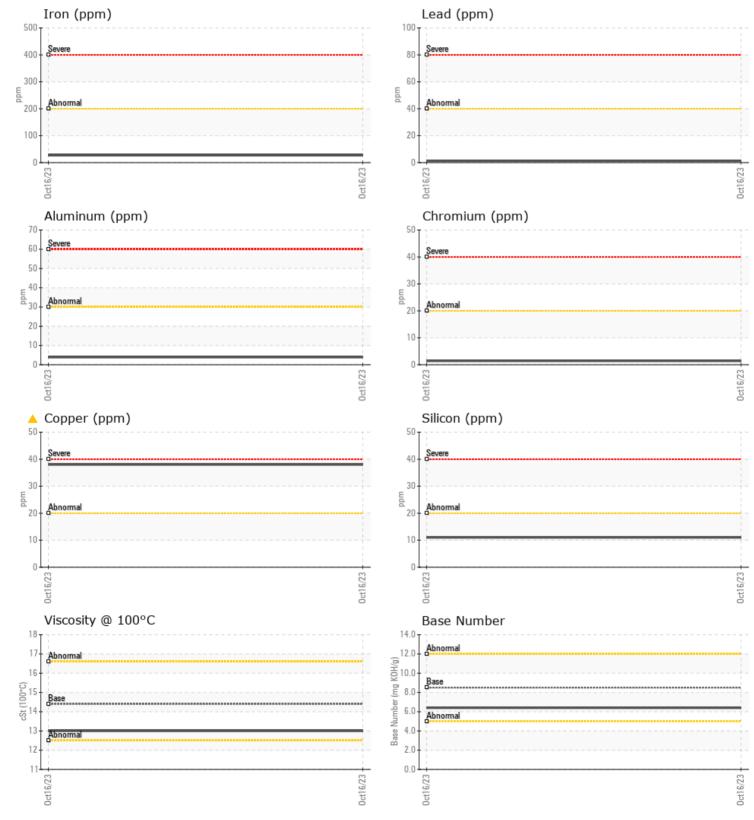

## SAMPLE INFORMATION VCP432536 Sample Number Sample Date 16 Oct 2023 Machine Hours 2111 Oil Hours 0 Oil Changed N/A ABNORMAL Sample Status **OIL CONDITION** Visc @ 100°C cSt 13.0 Base Number (BN) mg KOH/g 6.4 Oxidation (PA) 87 % CONTAMINATION % 0.7 Soot % Nitration (PA) % 85 Sulfation (PA) % 64 % NEG Glycol Fuel % <1.0 Silicon ppm 11 Sodium ppm 3

## Diagnosis

No corrective action is recommended at this time. Resample at the next service interval to monitor.The copper level is abnormal. All other component wear rates are normal. There is no indication of any contamination in the oil. The BN result indicates that there is suitable alkalinity remaining in the oil. The condition of the oil is acceptable for the time in service.

Potassium

ppm

3

| VOLVO      |        |            |      |  |
|------------|--------|------------|------|--|
| WEAR I     | METALS |            |      |  |
| Iron       | ppm    | 27         | <br> |  |
| Copper     | ppm    | <u> </u>   | <br> |  |
| Lead       | ppm    | <b>1</b>   | <br> |  |
| Tin        | ppm    | 2          | <br> |  |
| Aluminum   | ppm    | <b>4</b>   | <br> |  |
| Chromium   | ppm    | <b>1</b>   | <br> |  |
| Molybdenum | ppm    | <b>45</b>  | <br> |  |
| Nickel     | ppm    | 5          | <br> |  |
| Titanium   | ppm    | <b></b> <1 | <br> |  |
| Silver     | ppm    | 0          | <br> |  |
| Manganese  | ppm    | 2          | <br> |  |
| Vanadium   | ppm    | <1         | <br> |  |

## **CONSTRUCTION EQUIPMENT**

GRAPHS

VOLVO

Contact/Location: TINA LEDOUX - VOLVO6244