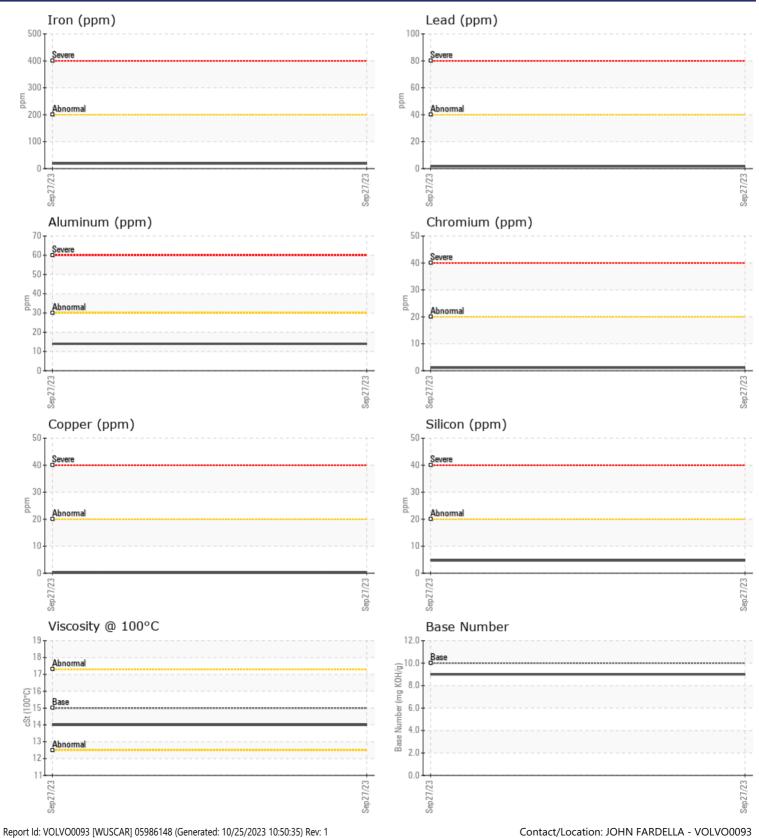

## SAMPLE INFORMATION

ppm

ppm

ppm

| Sample Date      |          | 27 Sep 2023 | <br> |  |
|------------------|----------|-------------|------|--|
| Machine Hours    |          | 9971        | <br> |  |
| Oil Hours        |          | 500         | <br> |  |
| Oil Changed      |          | Changed     | <br> |  |
| Sample Status    |          | NORMAL      | <br> |  |
|                  |          |             |      |  |
| OIL CONDI        | ΓΙΟΝ     |             |      |  |
|                  |          |             |      |  |
| Visc @ 100°C     | cSt      | <b>14.0</b> | <br> |  |
| Base Number (BN) | mg KOH/g | 9.0         | <br> |  |
| Oxidation (PA)   | %        | 61          | <br> |  |
|                  |          |             |      |  |
| CONTAMIN         |          |             |      |  |
| CONTAMIN         | IATIUN   |             |      |  |
| Soot %           | %        | 0.7         | <br> |  |
| Nitration (PA)   | %        | 73          | <br> |  |
| Sulfation (PA)   | %        | 55          | <br> |  |
| Glycol           | %        | NEG         | <br> |  |
| Fuel             | %        | <1.0        | <br> |  |

Potassium

Silicon

Sodium

| WEAR METALS |     |            |  |  |  |  |
|-------------|-----|------------|--|--|--|--|
| Iron        | ppm | 19         |  |  |  |  |
| Copper      | ppm |            |  |  |  |  |
| Lead        | ppm | 2          |  |  |  |  |
| Tin         | ppm | 2          |  |  |  |  |
| Aluminum    | ppm | <b>1</b> 4 |  |  |  |  |
| Chromium    | ppm | <b>1</b>   |  |  |  |  |
| Molybdenum  | ppm | 63         |  |  |  |  |
| Nickel      | ppm |            |  |  |  |  |
| Titanium    | ppm | 0          |  |  |  |  |
| Silver      | ppm | 0          |  |  |  |  |
| Manganese   | ppm | <b></b> <1 |  |  |  |  |
| Vanadium    | ppm | 0          |  |  |  |  |