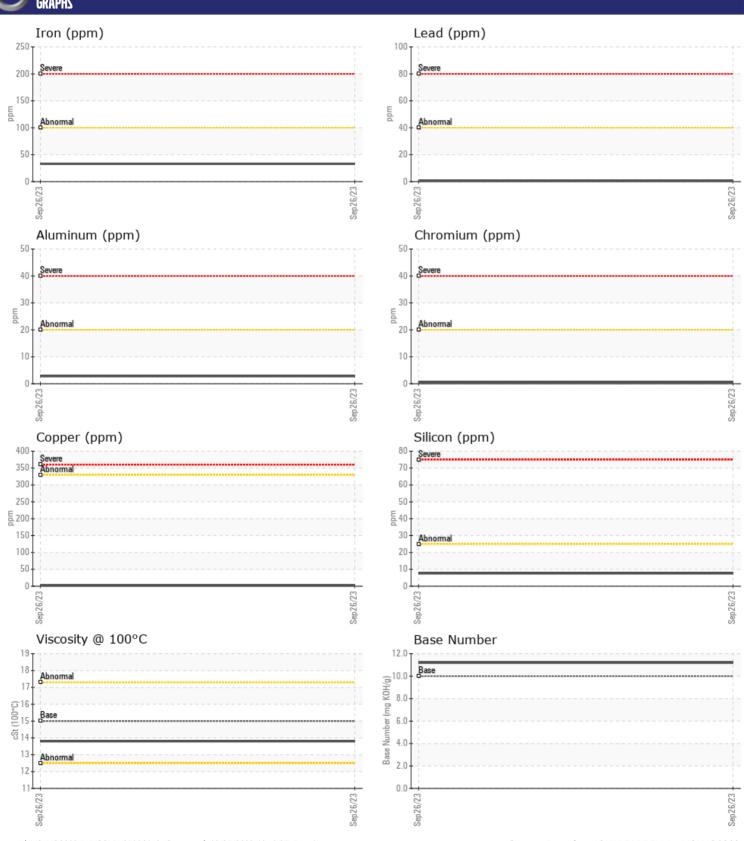

| WEAR       | METALS |               |      |  |
|------------|--------|---------------|------|--|
| Iron       | ppm    | ■33           | <br> |  |
| Copper     | ppm    | <b>■</b> 3    | <br> |  |
| Lead       | ppm    | <b>-&lt;1</b> | <br> |  |
| Tin        | ppm    | <b>■&lt;1</b> | <br> |  |
| Aluminum   | ppm    | <b>■</b> 3    | <br> |  |
| Chromium   | ppm    | <b>■</b> <1   | <br> |  |
| Molybdenum | ppm    | <b>41</b>     | <br> |  |
| Nickel     | ppm    | <b>■&lt;1</b> | <br> |  |
| Titanium   | ppm    | 0             | <br> |  |
| Silver     | ppm    | <b>■</b> 0    | <br> |  |
| Manganese  | ppm    | <b>1</b>      | <br> |  |
| Vanadium   | ppm    | 0             | <br> |  |

## Diagnosis

Resample at the next service interval to monitor.All component wear rates are normal. There is no indication of any contamination in the oil. The BN result indicates that there is suitable alkalinity remaining in the oil. The condition of the oil is suitable for further service.