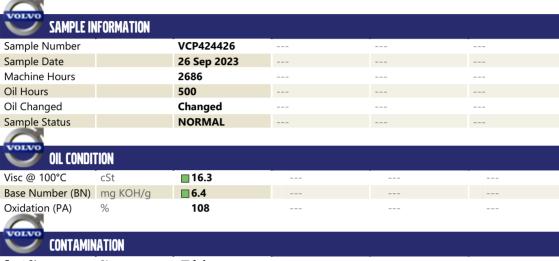

CONSTRUCTION EQUIPMENT
368376 HIBBITS CONC TAKEUCHI TB290 185102606 - DIESEL EN

**Sample No:** VCP424426

Oil Type: VOLVO ULTRA DIESEL ENGINE OIL 15W40 VDS-3

Job No: 368376 HIBBITS CONC

| CONTAI         | MINATION |            |      |  |
|----------------|----------|------------|------|--|
| Soot %         | %        | ■1.4       | <br> |  |
| Nitration (PA) | %        | 118        | <br> |  |
| Sulfation (PA) | %        | 88         | <br> |  |
| Glycol         | %        | NEG        | <br> |  |
| Fuel           | %        | <1.0       | <br> |  |
| Silicon        | ppm      | <b>19</b>  | <br> |  |
| Sodium         | ppm      | <b>■</b> 3 | <br> |  |
| Potassium      | ppm      | ■8         | <br> |  |
|                |          |            |      |  |

| VOLVO      |        |               |      |  |
|------------|--------|---------------|------|--|
| WEAR I     | METALS |               |      |  |
| Iron       | ppm    | <b>51</b>     | <br> |  |
| Copper     | ppm    | <b>5</b>      | <br> |  |
| Lead       | ppm    | <b>1</b>      | <br> |  |
| Tin        | ppm    | <b>1</b>      | <br> |  |
| Aluminum   | ppm    | <b>10</b>     | <br> |  |
| Chromium   | ppm    | <b>2</b>      | <br> |  |
| Molybdenum | ppm    | <b>■</b> 36   | <br> |  |
| Nickel     | ppm    | <b>■</b> 1    | <br> |  |
| Titanium   | ppm    | 0             | <br> |  |
| Silver     | ppm    | <b>■</b> 0    | <br> |  |
| Manganese  | ppm    | <b>■&lt;1</b> | <br> |  |
| Vanadium   | ppm    | <1            | <br> |  |
|            |        |               |      |  |

| ADDITIVES  |     |             |  |  |  |  |  |
|------------|-----|-------------|--|--|--|--|--|
| Calcium    | ppm | <b>2230</b> |  |  |  |  |  |
| Magnesium  | ppm | <b>163</b>  |  |  |  |  |  |
| Zinc       | ppm | <b>1412</b> |  |  |  |  |  |
| Phosphorus | ppm | ■1028       |  |  |  |  |  |
| Barium     | ppm | <b>0</b>    |  |  |  |  |  |
| Boron      | ppm | ■29         |  |  |  |  |  |

## Diagnosis

Resample at the next service interval to monitor.All component wear rates are normal. There is no indication of any contamination in the oil. The BN result indicates that there is suitable alkalinity remaining in the oil. The condition of the oil is acceptable for the time in service.

Depot: VOLVO0093 **Unique No:** 10708813 Signed: Don Baldridge Report Date: 25 Oct 2023