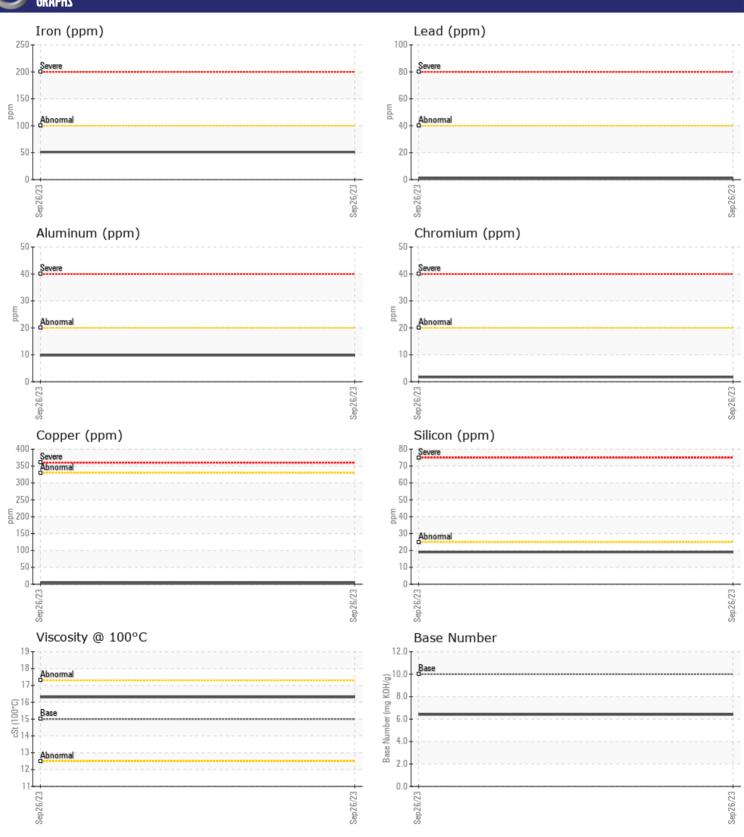

## GRAPH

## Diagnosis

Resample at the next service interval to monitor.All component wear rates are normal. There is no indication of any contamination in the oil. The BN result indicates that there is suitable alkalinity remaining in the oil. The condition of the oil is acceptable for the time in service.