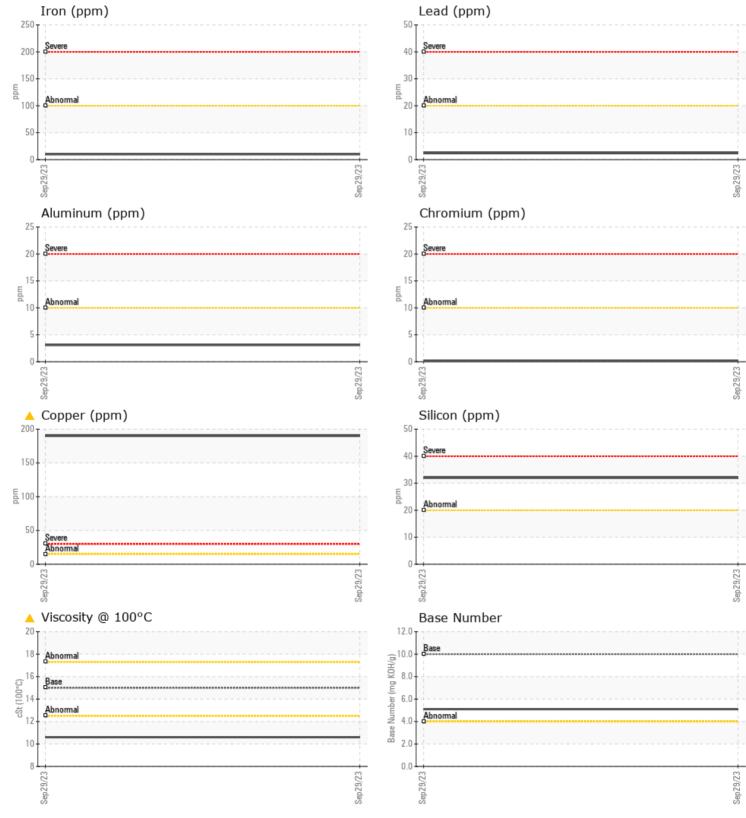

## **SAMPLE INFORMATION**

| Sample Number    | -        | VCP427328     | <br>  |  |
|------------------|----------|---------------|-------|--|
| Sample Date      |          | 29 Sep 2023   | <br>  |  |
| Machine Hours    |          | 584           | <br>  |  |
| Oil Hours        |          | 500           | <br>  |  |
| Oil Changed      |          | Changed       | <br>  |  |
| Sample Status    |          | ABNORMAL      | <br>  |  |
|                  |          |               |       |  |
| OIL CONDI        |          |               |       |  |
|                  |          |               | <br>  |  |
| Visc @ 100°C     | cSt      | <b>A</b> 10.6 | <br>  |  |
| Base Number (BN) | mg KOH/g | 5.1           | <br>  |  |
| Oxidation (PA)   | %        | 65            | <br>  |  |
|                  |          |               |       |  |
| CONTAMIN         |          |               |       |  |
|                  | ATION    | -             | <br>- |  |
| Soot %           | %        | 0.1           | <br>  |  |
| Nitration (PA)   | %        | 86            | <br>  |  |
| Sulfation (PA)   | %        | 58            | <br>  |  |
| Glycol           | %        | NEG           | <br>  |  |
| Fuel             | %        | □1.2          | <br>  |  |
| Silicon          | ppm      | 32            | <br>  |  |
| Sodium           | ppm      | 3             | <br>  |  |
| Potassium        | ppm      | <b>4</b>      | <br>  |  |
|                  |          |               |       |  |

| WLAK I     | METALS |              |      |  |
|------------|--------|--------------|------|--|
| Iron       | ppm    | <b>1</b> 0   | <br> |  |
| Copper     | ppm    | <b>A</b> 190 | <br> |  |
| Lead       | ppm    | 2            | <br> |  |
| Tin        | ppm    | 3            | <br> |  |
| Aluminum   | ppm    | 3            | <br> |  |
| Chromium   | ppm    |              | <br> |  |
| Molybdenum | ppm    | 77           | <br> |  |
| Nickel     | ppm    | <b>1</b>     | <br> |  |
| Titanium   | ppm    | 0            | <br> |  |
| Silver     | ppm    | 0            | <br> |  |
| Manganese  | ppm    | 3            | <br> |  |
| Vanadium   | ppm    | 0            | <br> |  |

## Diagnosis

Oil and filter change at the time of sampling has been noted. No corrective action is recommended at this time. Resample at the next service interval to monitor. The copper level is abnormal. In the absence of other significant wear metals, suspect copper due to sources other than wear (i.e. cooling core). All other metal levels are typical for a new component breaking in. Fuel content negligible. There is no indication of any contamination in the oil. The oil viscosity is lower than normal. The BN result indicates that there is suitable alkalinity remaining in the oil. Confirm oil type.