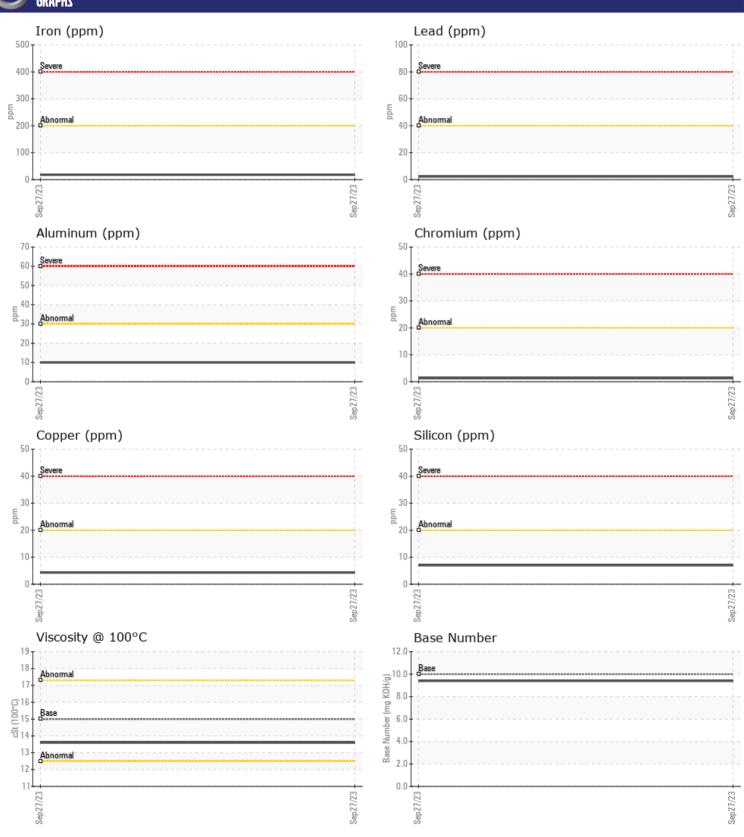

on of any contamination in the oil. The BN result indicates that there is suitable alkalinity remaining in the oil. The condition of the oil is acceptable for the time in service.

| 2   |                          |     |     |     |
|-----|--------------------------|-----|-----|-----|
| ppm | <b>1293</b>              |     |     |     |
| ppm | ■909                     |     |     |     |
| ppm | <b>1417</b>              |     |     |     |
| ppm | <b>1101</b>              |     |     |     |
| ppm | <b>-&lt;1</b>            |     |     |     |
| ppm | <b>5</b>                 |     |     |     |
|     | ppm<br>ppm<br>ppm<br>ppm | ppm | ppm | ppm |

Depot: VOLVO0093 **Unique No:** 10708818 Signed: Don Baldridge **Report Date:** 25 Oct 2023



## **CONSTRUCTION EQUIPMENT**





## GRAPHS