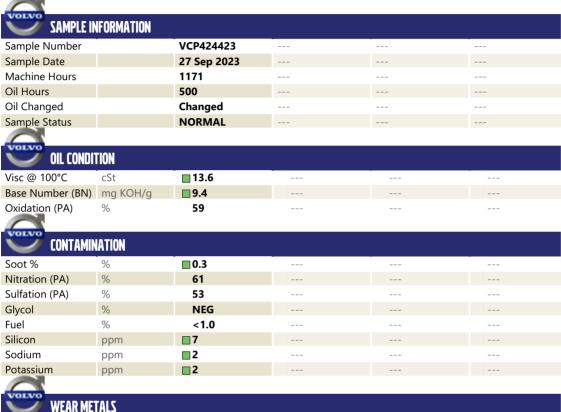

## **CONSTRUCTION EQUIPMENT**

607758 ATLAS ORGANIC VOLVO L120H 633211 - DIESEL ENGINE

**Sample No:** VCP424423

Iron

Lead

Tin

Copper

Aluminum

Chromium

Nickel

Silver

Titanium

Manganese

Vanadium

Molybdenum

Oil Type: VOLVO ULTRA DIESEL ENGINE OIL 15W40 VDS-3

**18** 

**4** 

**2 2** 

**10** 

**1** 

**60** 

**-<1** 

0

**|| <1** 

**-**<1

ppm

Job No: 607758 ATLAS ORGANIC

ALTA EQUIPMENT/FLAGLER CONSTRUCTION EQUIPMENT LLC 8418 PALM RIVER ROAD TAMPA, FL US 33619 Contact: JOHN FARDELLA john.fardella@altg.com T: (813)630-0077

| 2   |                          |     |     |     |
|-----|--------------------------|-----|-----|-----|
| ppm | <b>1293</b>              |     |     |     |
| ppm | ■909                     |     |     |     |
| ppm | <b>1417</b>              |     |     |     |
| ppm | <b>1101</b>              |     |     |     |
| ppm | <b>-&lt;1</b>            |     |     |     |
| ppm | <b>5</b>                 |     |     |     |
|     | ppm<br>ppm<br>ppm<br>ppm | ppm | ppm | ppm |