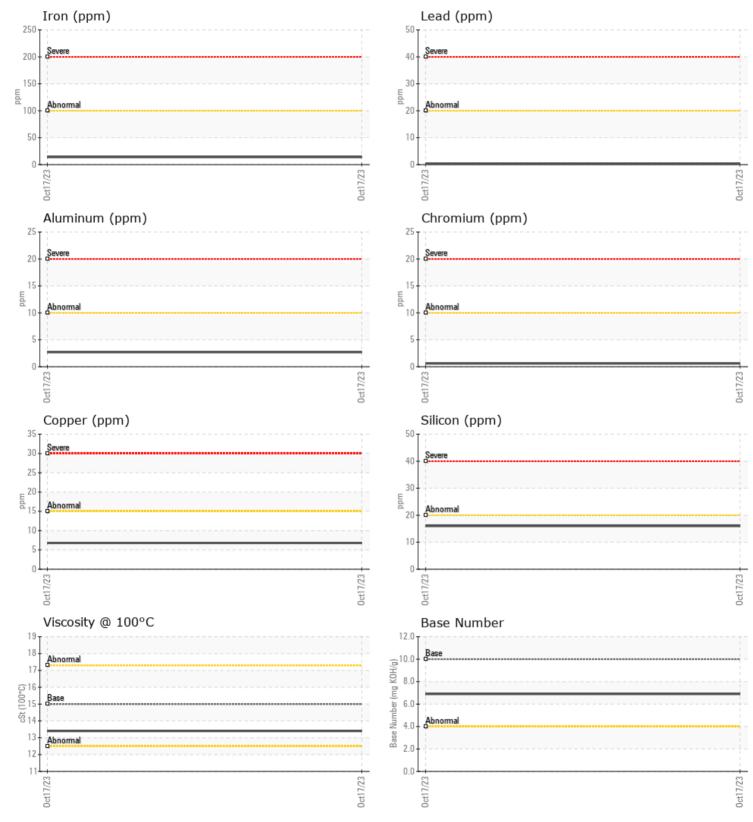

## SAMPLE INFORMATION

| Sample Number   |            | VCP430683   | <br> |  |
|-----------------|------------|-------------|------|--|
| Sample Date     |            | 17 Oct 2023 | <br> |  |
| Machine Hours   |            | 312         | <br> |  |
| Oil Hours       |            | 312         | <br> |  |
| Oil Changed     |            | Changed     | <br> |  |
| Sample Status   |            | NORMAL      | <br> |  |
|                 |            |             |      |  |
| OIL COND        |            |             |      |  |
|                 |            |             | <br> |  |
| Visc @ 100°C    | cSt        | 13.4        | <br> |  |
| Base Number (BN | ) mg KOH/g | 6.9         | <br> |  |
| Oxidation (PA)  | %          | 43          | <br> |  |
|                 |            |             |      |  |
| CONTAM          |            |             |      |  |
| CONTAM          | INATION    |             |      |  |
| Soot %          | %          | ∎0.1        | <br> |  |
| Nitration (PA)  | %          | 55          | <br> |  |
| Sulfation (PA)  | %          | 47          | <br> |  |
| Glycol          | %          | NEG         | <br> |  |
| Fuel            | %          | <1.0        | <br> |  |
| Silicon         | ppm        | <b>16</b>   | <br> |  |
| Sodium          | ppm        | □<1         | <br> |  |
| Potassium       | ppm        | 3           | <br> |  |
|                 |            |             |      |  |

Potassium

WEAR METALS 14 Iron ppm Copper **7** ppm Lead **||** <1 ppm Tin 2 ppm Aluminum ppm 3 **||** <1 Chromium ppm Molybdenum 40 ppm Nickel 5 ppm Titanium ppm 6 Silver 0 ppm Manganese 2 ppm Vanadium 0 ppm

variaului

| ADDITIVES |                          |                                         |                                                                                                 |                                                                                                    |  |  |  |
|-----------|--------------------------|-----------------------------------------|-------------------------------------------------------------------------------------------------|----------------------------------------------------------------------------------------------------|--|--|--|
| ppm       | 2237                     |                                         |                                                                                                 |                                                                                                    |  |  |  |
| ppm       | 123                      |                                         |                                                                                                 |                                                                                                    |  |  |  |
| ppm       | <b>1058</b>              |                                         |                                                                                                 |                                                                                                    |  |  |  |
| ppm       | 967                      |                                         |                                                                                                 |                                                                                                    |  |  |  |
| ppm       | 0                        |                                         |                                                                                                 |                                                                                                    |  |  |  |
| ppm       | <b>19</b>                |                                         |                                                                                                 |                                                                                                    |  |  |  |
|           | ppm<br>ppm<br>ppm<br>ppm | ppm 123<br>ppm 1058<br>ppm 967<br>ppm 0 | ppm         123            ppm         1058            ppm         967            ppm         0 | ppm         123             ppm         1058             ppm         967             ppm         0 |  |  |  |

### Diagnosis

Resample at the next service interval to monitor.Metal levels are typical for a components first oil change. There is no indication of any contamination in the oil. The BN result indicates that there is suitable alkalinity remaining in the oil. The condition of the oil is suitable for further service.