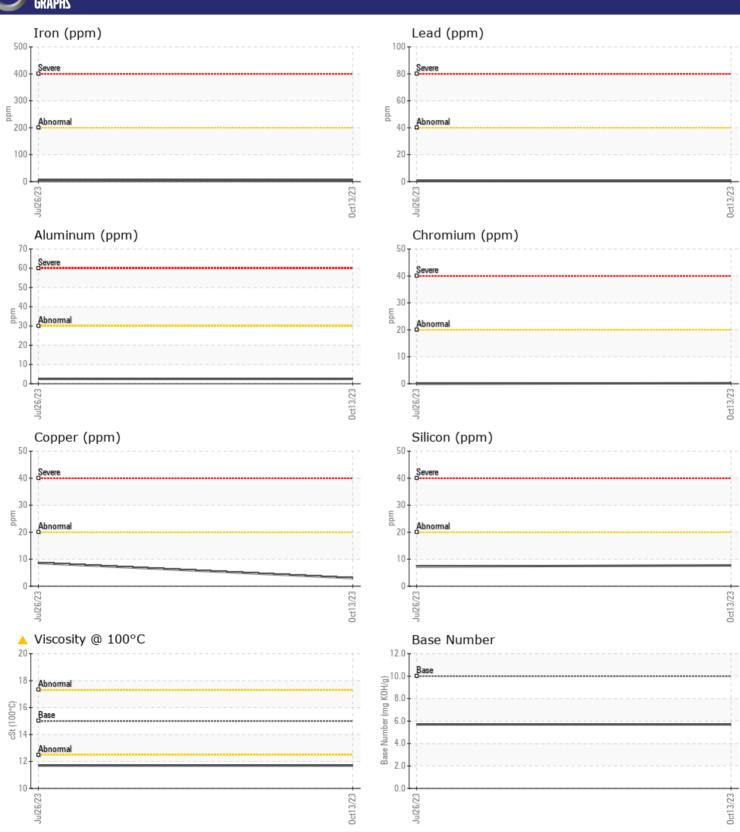

# CONSTRUCTION EQUIPMENT 11300 VOLVO A40G 352622 - DIESEL ENGINE

Sample No: VCP430652

Oil Type: VOLVO ULTRA DIESEL ENGINE OIL 15W40 VDS-3

**Job No:** 11300

| VOLVO           |             |               |             |      |
|-----------------|-------------|---------------|-------------|------|
| SAMPLE          | INFORMATION |               |             |      |
| Sample Number   | •           | VCP430652     | VCP411913   | <br> |
| Sample Date     |             | 13 Oct 2023   | 26 Jul 2023 | <br> |
| Machine Hours   |             | 5196          | 4725        | <br> |
| Oil Hours       |             | 0             | 500         | <br> |
| Oil Changed     |             | Changed       | Changed     | <br> |
| Sample Status   |             | ATTENTION     | ATTENTION   | <br> |
|                 |             |               |             |      |
| OIL COND        | ITION       |               |             |      |
| Visc @ 100°C    | cSt         | <u> 11.7</u>  | <u> </u>    | <br> |
| Base Number (BN |             | <b>5.7</b>    | 5.7         | <br> |
| Oxidation (PA)  | %           | 55            | 59          | <br> |
| Oxidation (i A) | 70          | 33            | 33          |      |
| VOLVO           |             |               |             |      |
| CONTAM          | INATION     |               |             |      |
| Soot %          | %           | ■ 0.1         | □0.1        | <br> |
| Nitration (PA)  | %           | 56            | 63          | <br> |
| Sulfation (PA)  | %           | 52            | 54          | <br> |
| Glycol          | %           | NEG           | NEG         | <br> |
| Fuel            | %           | <1.0          | <b>1.9</b>  | <br> |
| Silicon         | ppm         | <b>■8</b>     | 7           | <br> |
| Sodium          | ppm         | ■0            | <b>-</b> <1 | <br> |
| Potassium       | ppm         | <b>■1</b>     | <b>1</b>    | <br> |
| VOLVO           |             |               |             |      |
| WEAR M          | ETALS       |               |             |      |
| Iron            | ppm         | ■4            | <b>6</b>    | <br> |
| Copper          | ppm         | ■3            | 9           | <br> |
| Lead            | ppm         | <b>■&lt;1</b> | <b>1</b> <1 | <br> |
| Tin             | ppm         | <b>■</b> <1   | <b>=</b> <1 | <br> |
| Aluminum        | ppm         | <b>2</b>      | <b>2</b>    | <br> |
| Chromium        | ppm         | <b>-</b> <1   | 0           | <br> |
| Molybdenum      | ppm         | <b>75</b>     | <b>□</b> 68 | <br> |
| Nickel          | ppm         | <b>■&lt;1</b> | <b>-</b> <1 | <br> |
| Titanium        | ppm         | 0             | <1          | <br> |
| Silver          | ppm         | <b>■</b> 0    | 0           | <br> |
| Manganese       | ppm         | ■0            | <u> </u>    | <br> |
| Vanadium        | ppm         | 0             | <1          | <br> |
|                 |             |               |             |      |
| ADDITIV         |             |               |             |      |
| _               |             |               |             |      |
| Calcium         | ppm         | <b>■1281</b>  | <b>1517</b> | <br> |
| Magnesium<br>   | ppm         | <b>293</b>    | <b>319</b>  | <br> |
| Zinc            | ppm         | <b>1067</b>   | 1154        | <br> |
| Phosphorus      | ppm         | <b>959</b>    | ■916        | <br> |

### Diagnosis

Oil and filter change at the time of sampling has been noted. Resample at the next service interval to monitor. All component wear rates are normal. There is no indication of any contamination in the oil. The oil viscosity is lower than normal. The BN result indicates that there is suitable alkalinity remaining in the oil. Confirm oil type.