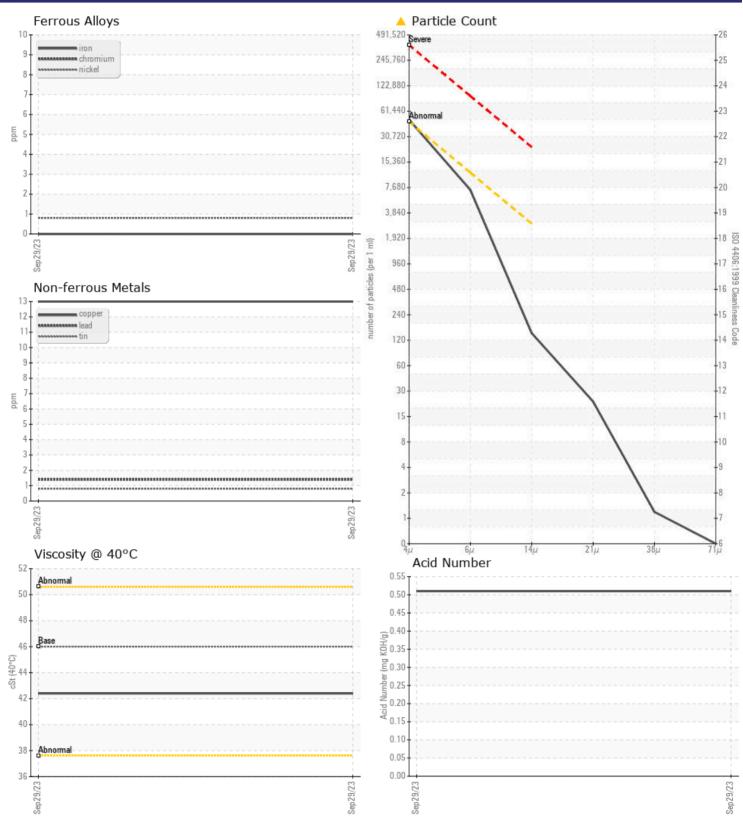

#### Diagnosis

The filter change at the time of sampling has been noted. Resample at the next service interval to monitor.All component wear rates are normal. There is a light amount of silt (particulates < 14 microns in size) present in the oil. The AN level is acceptable for this fluid. The condition of the oil is suitable for further service.

# **CONSTRUCTION EQUIPMENT**

GRAPHS

VOLVO

Report Id: VOLVO0093 [WUSCAR] 05986401 (Generated: 10/25/2023 10:50:26) Rev: 1

Contact/Location: JOHN FARDELLA - VOLVO0093