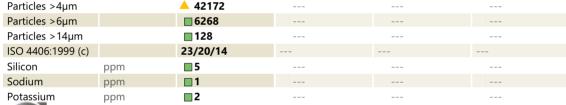

## SAMPLE INFORMATION

VOLVO

| Sample Number    |          | VCP426239   |  |  |  |  |  |  |
|------------------|----------|-------------|--|--|--|--|--|--|
| Sample Date      |          | 29 Sep 2023 |  |  |  |  |  |  |
| Machine Hours    |          | 584         |  |  |  |  |  |  |
| Oil Hours        |          | 584         |  |  |  |  |  |  |
| Oil Changed      |          | Not Changd  |  |  |  |  |  |  |
| Sample Status    |          | ATTENTION   |  |  |  |  |  |  |
|                  |          |             |  |  |  |  |  |  |
| OIL CONDITION    |          |             |  |  |  |  |  |  |
| Visc @ 40°C      | cSt      | <b>42.4</b> |  |  |  |  |  |  |
| Acid Number (AN) | mg KOH/g | 0.51        |  |  |  |  |  |  |
|                  |          |             |  |  |  |  |  |  |
| CONTAMINATION    |          |             |  |  |  |  |  |  |
| Domiclos > 1,000 |          | A 40170     |  |  |  |  |  |  |