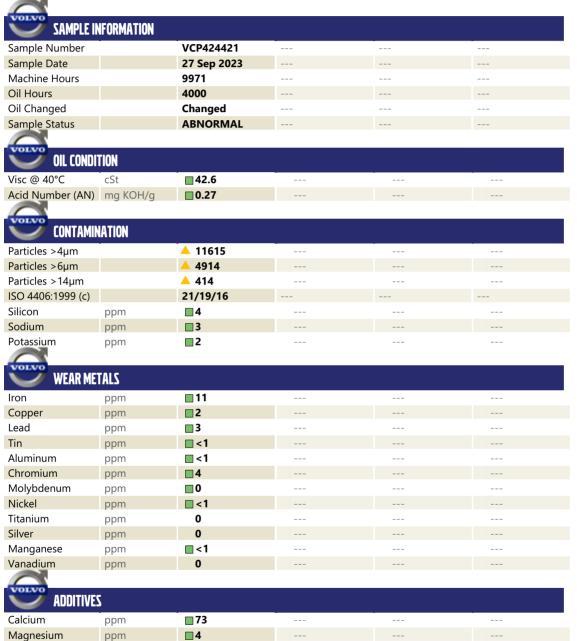

## Diagnosis

The filter change at the time of sampling has been noted. We recommend an early resample to monitor this condition. All component wear rates are normal. There is a moderate amount of silt (particulates < 14 microns in size) present in the oil. The AN level is acceptable for this fluid. The oil is still serviceable provided that the contaminant(s) can be reduced to acceptable levels.