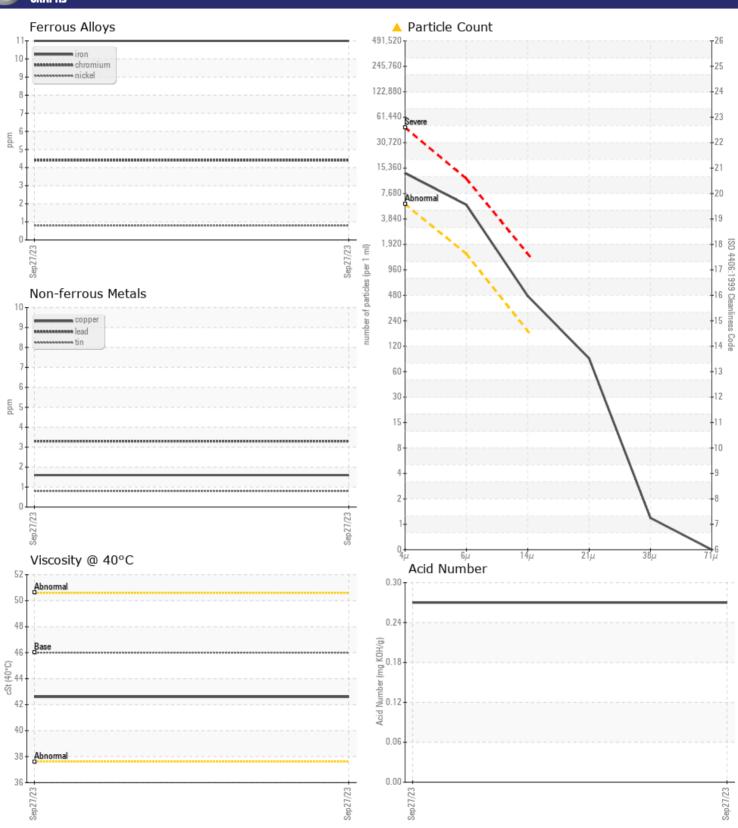

## Diagnosis

The filter change at the time of sampling has been noted. We recommend an early resample to monitor this condition. All component wear rates are normal. There is a moderate amount of silt (particulates < 14 microns in size) present in the oil. The AN level is acceptable for this fluid. The oil is still serviceable provided that the contaminant(s) can be reduced to acceptable levels.

## GRAPHS