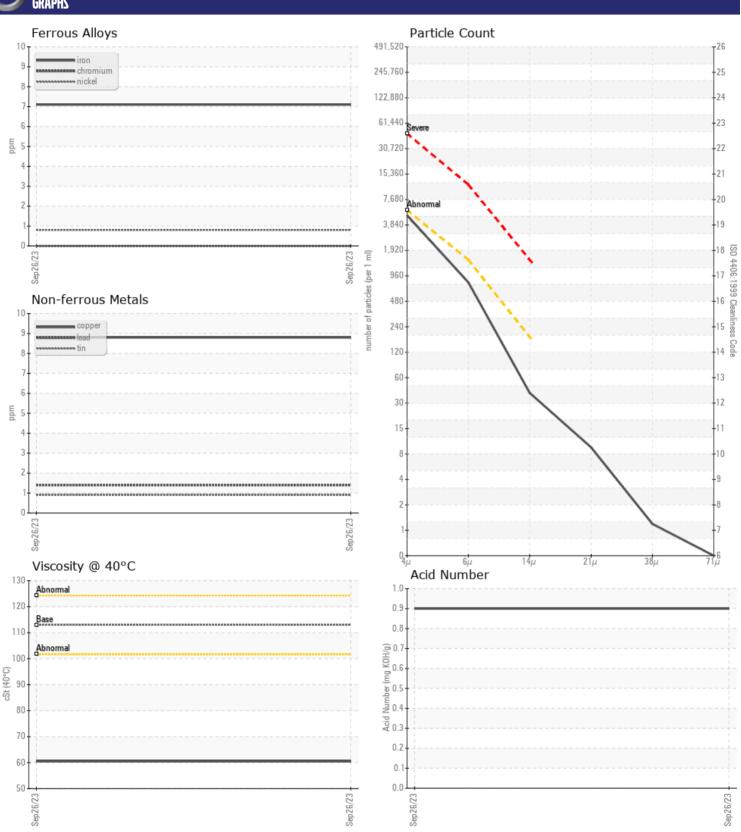

CONSTRUCTION EQUIPMENT
368282 HIBBITS TAKEUCHI TL12V2 412000258 - HYDRAULICS

Sample No: VCP424427

Oil Type: VOLVO ULTRA DIESEL ENGINE OIL 15W40 VDS-3

Job No: **368282 HIBBITS** 

| CVMDLEIV         | IFORMATION  |             |      |  |
|------------------|-------------|-------------|------|--|
|                  | IFURMATIUN  |             |      |  |
| Sample Number    |             | VCP424427   | <br> |  |
| Sample Date      |             | 26 Sep 2023 | <br> |  |
| Machine Hours    |             | 3616        | <br> |  |
| Oil Hours        |             | 600         | <br> |  |
| Oil Changed      |             | Not Changd  | <br> |  |
| Sample Status    |             | NORMAL      | <br> |  |
|                  |             |             |      |  |
| OIL CONDI        | <b>TION</b> |             |      |  |
| Visc @ 40°C      | cSt         | <b>60.5</b> | <br> |  |
| Acid Number (AN) | mg KOH/g    | ■ 0.90      | <br> |  |
|                  |             |             |      |  |
| CONTAMIN         | IATION      |             |      |  |
| _                |             |             |      |  |
| Particles >4µm   |             | <b>4357</b> | <br> |  |

| CONTA           | MINATION |             |      |  |
|-----------------|----------|-------------|------|--|
| Particles >4µm  |          | <b>4357</b> | <br> |  |
| Particles >6µm  |          | <b>704</b>  | <br> |  |
| Particles >14µm | 1        | <b>■35</b>  | <br> |  |
| ISO 4406:1999 ( | c)       | 19/17/12    | <br> |  |
| Silicon         | ppm      | <b>6</b>    | <br> |  |
| Sodium          | ppm      | <b>5</b>    | <br> |  |
| Potassium       | ppm      | <b>2</b>    | <br> |  |

| WEAR METALS |     |               |  |  |  |
|-------------|-----|---------------|--|--|--|
| Iron        | ppm | <b>□</b> 7    |  |  |  |
| Copper      | ppm | <b>■</b> 9    |  |  |  |
| Lead        | ppm | <b>1</b>      |  |  |  |
| Tin         | ppm | <b>■&lt;1</b> |  |  |  |
| Aluminum    | ppm | <b>2</b>      |  |  |  |
| Chromium    | ppm | ■0            |  |  |  |
| Molybdenum  | ppm | <b>24</b>     |  |  |  |
| Nickel      | ppm | <b>■</b> <1   |  |  |  |
| Titanium    | ppm | 0             |  |  |  |
| Silver      | ppm | 0             |  |  |  |
| Manganese   | ppm | <b>■</b> <1   |  |  |  |
| Vanadium    | ppm | 0             |  |  |  |
|             |     |               |  |  |  |

## Diagnosis

Resample at the next service interval to monitor.All component wear rates are normal. The amount and size of particulates present in the system are acceptable. There is no indication of any contamination in the oil. The AN level is acceptable for this fluid. The condition of the oil is suitable for further service.