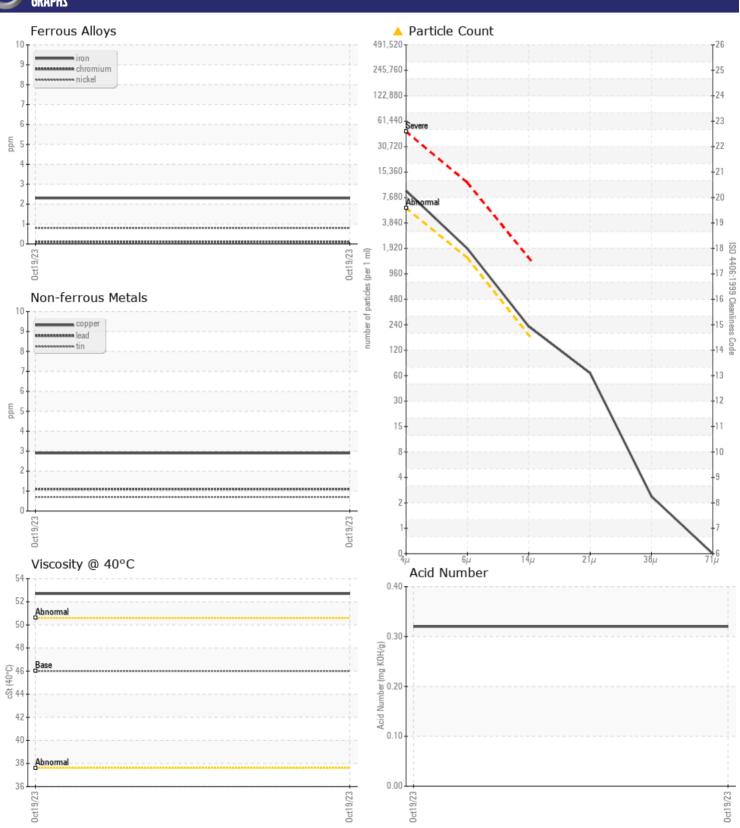

# CONSTRUCTION EQUIPMENT VOLVO L70H 624659 - HYDRAULIC SYSTEM

Sample No: VCP433525

Oil Type: VOLVO SUPER HYDRAULIC OIL 46

Job No:

| VOLVO             |             |               |              |  |
|-------------------|-------------|---------------|--------------|--|
|                   | INFORMATION |               |              |  |
| Sample Number     | -           | VCP433525     | <br>         |  |
| Sample Date       |             | 19 Oct 2023   | <br>         |  |
| Machine Hours     |             | 2477          | <br>         |  |
| Oil Hours         |             | 0             | <br>         |  |
| Oil Changed       |             | Not Changd    | <br>         |  |
| Sample Status     |             | ATTENTION     | <br>         |  |
|                   |             |               |              |  |
| OIL CON           | DITION      |               |              |  |
|                   |             |               | <br><u> </u> |  |
| Visc @ 40°C       | cSt         | <b>■ 52.7</b> | <br>         |  |
| Acid Number (AN   | N) mg KOH/g | ■ 0.32        | <br>         |  |
| VOLVO             |             |               |              |  |
| CONTAN            | MINATION    |               |              |  |
| Particles >4µm    |             | <u>^</u> 8045 | <br>         |  |
| Particles > 6µm   |             | <u>△</u> 1669 | <br>         |  |
| Particles > 14µm  |             | <u>△</u> 202  | <br>         |  |
| ISO 4406:1999 (c) | )           | 20/18/15      | <br>         |  |
| Silicon           | ppm         | <b>3</b>      | <br>         |  |
| Sodium            | ppm         | 2             | <br>         |  |
| Potassium         | ppm         | <b>1</b>      | <br>         |  |
| Otassiani         | PPIII       |               |              |  |
| VOLVO             |             |               |              |  |
| WEAR N            | METALS      |               |              |  |
| Iron              | ppm         | <b>2</b>      | <br>         |  |
| Copper            | ppm         | <b>■</b> 3    | <br>         |  |
| Lead              | ppm         | <b>1</b>      | <br>         |  |
| Tin               | ppm         | <b>■&lt;1</b> | <br>         |  |
| Aluminum          | ppm         | <b>■&lt;1</b> | <br>         |  |
| Chromium          | ppm         | <b>■&lt;1</b> | <br>         |  |
| Molybdenum        | ppm         | <b>0</b>      | <br>         |  |
| Nickel            | ppm         | <b>■&lt;1</b> | <br>         |  |
| Titanium          | ppm         | 0             | <br>         |  |
| Silver            | ppm         | 0             | <br>         |  |
| Manganese         | ppm         | <b>■&lt;1</b> | <br>         |  |
| Vanadium          | ppm         | 0             | <br>         |  |
|                   |             |               |              |  |
| ADDITIV           | <b>IES</b>  |               |              |  |
| Calcium           | ppm         | <b>252</b>    | <br>         |  |
| Magnesium         | ppm         | <b>6</b>      | <br>         |  |
| Zinc              | ppm         | <b>■</b> 540  | <br>         |  |
| Phosphorus        | ppm         | <b>400</b>    | <br>         |  |
| Barium            | ppm         | ■0            | <br>         |  |
|                   |             |               |              |  |

## Diagnosis

No corrective action is recommended at this time. The filter change at the time of sampling has been noted. Resample at the next service interval to monitor. All component wear rates are normal. There is a moderate amount of particulates present in the oil. The AN level is acceptable for this fluid. The condition of the oil is suitable for further service.

#### GRAPHS