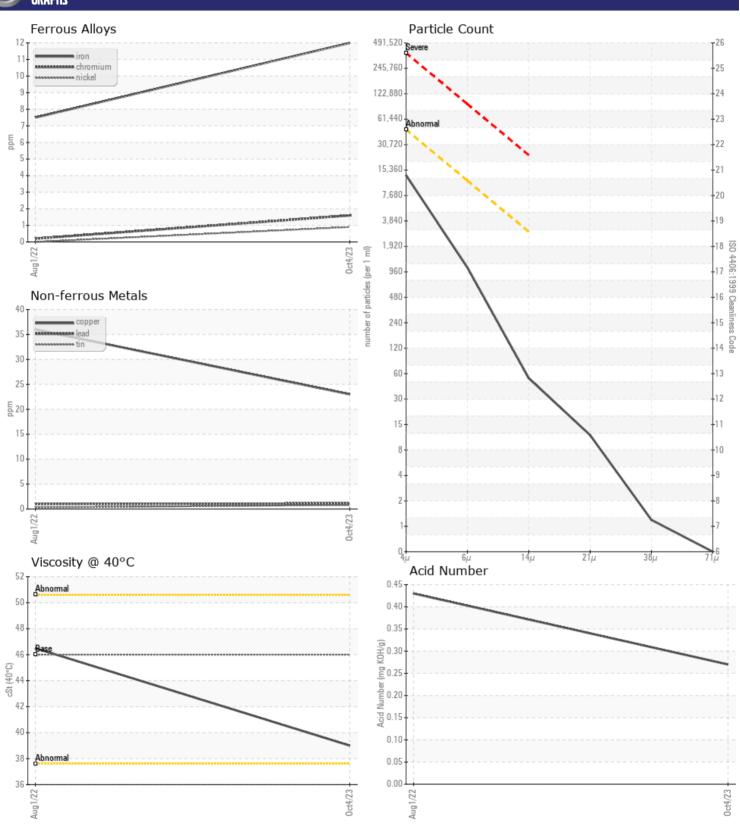

**2** 

| SAMPLE IN         | NFORMATION |              |             |      |
|-------------------|------------|--------------|-------------|------|
| Sample Number     | -          | VCP414648    | VCP377789   | <br> |
| Sample Date       |            | 04 Oct 2023  | 01 Aug 2022 | <br> |
| Machine Hours     |            | 5303         | 3343        | <br> |
| Oil Hours         |            | 2300         | 1500        | <br> |
| Oil Changed       |            | Changed      | Not Changd  | <br> |
| Sample Status     |            | NORMAL       | NORMAL      | <br> |
|                   |            |              |             |      |
| OIT CONDI.        | TION       |              |             |      |
| Visc @ 40°C       | cSt        | ■39.0        | <b>46.5</b> | <br> |
| Acid Number (AN)  | mg KOH/g   | ■ 0.27       | □ 0.43      | <br> |
|                   |            |              |             |      |
| CONTAMIN          | IATION     |              |             |      |
| Particles >4µm    |            | <b>11634</b> | ■30224      | <br> |
| Particles >6µm    |            | ■948         | <b>1413</b> | <br> |
| Particles > 14µm  |            | <b>47</b>    | <b>■</b> 35 | <br> |
| ISO 4406:1999 (c) |            | 21/17/13     | 22/18/12    | <br> |
| Silicon           | ppm        | <b>■</b> 9   | <b>1</b> 2  | <br> |
|                   |            |              |             |      |

| WEAR       | METALS |               |             |      |
|------------|--------|---------------|-------------|------|
| Iron       | ppm    | <b>12</b>     | ■8          | <br> |
| Copper     | ppm    | ■23           | ■36         | <br> |
| Lead       | ppm    | <b>1</b>      | <b>1</b>    | <br> |
| Tin        | ppm    | <b>■&lt;1</b> | <1          | <br> |
| Aluminum   | ppm    | <b>2</b>      | <b>2</b>    | <br> |
| Chromium   | ppm    | ■2            | <b>-</b> <1 | <br> |
| Molybdenum | ppm    | <b>■&lt;1</b> | <b>2</b>    | <br> |
| Nickel     | ppm    | <b>■&lt;1</b> | 0           | <br> |
| Titanium   | ppm    | 0             | 0           | <br> |
| Silver     | ppm    | 0             | <1          | <br> |
| Manganese  | ppm    | <b>■&lt;1</b> | <b>0</b>    | <br> |
| Vanadium   | ppm    | 0             | 0           | <br> |
|            |        |               |             |      |

## Diagnosis

Resample at the next service interval to monitor.All component wear rates are normal. The system cleanliness is acceptable for your target ISO 4406 cleanliness code. The system and fluid cleanliness is acceptable. The AN level is acceptable for this fluid. The condition of the oil is suitable for further service.