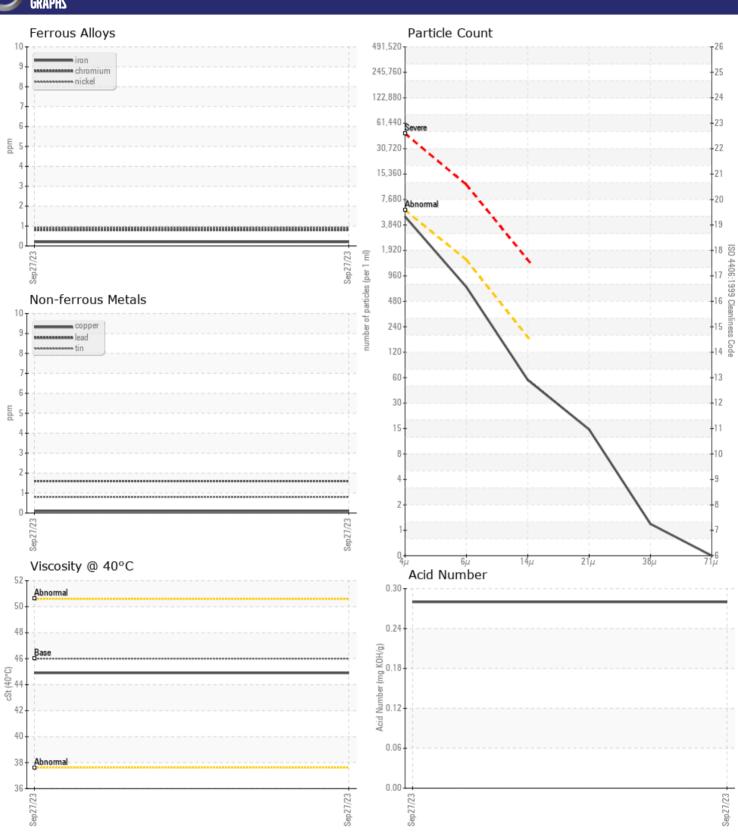

## Diagnosis

Resample at the next service interval to monitor. All component wear rates are normal. The system cleanliness is acceptable for your target ISO 4406 cleanliness code. The system and fluid cleanliness is acceptable. The AN level is acceptable for this fluid. The condition of the oil is suitable for further service.