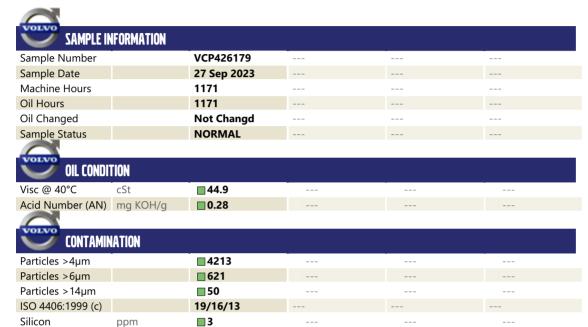

## Diagnosis

Resample at the next service interval to monitor. All component wear rates are normal. The system cleanliness is acceptable for your target ISO 4406 cleanliness code. The system and fluid cleanliness is acceptable. The AN level is acceptable for this fluid. The condition of the oil is suitable for further service.