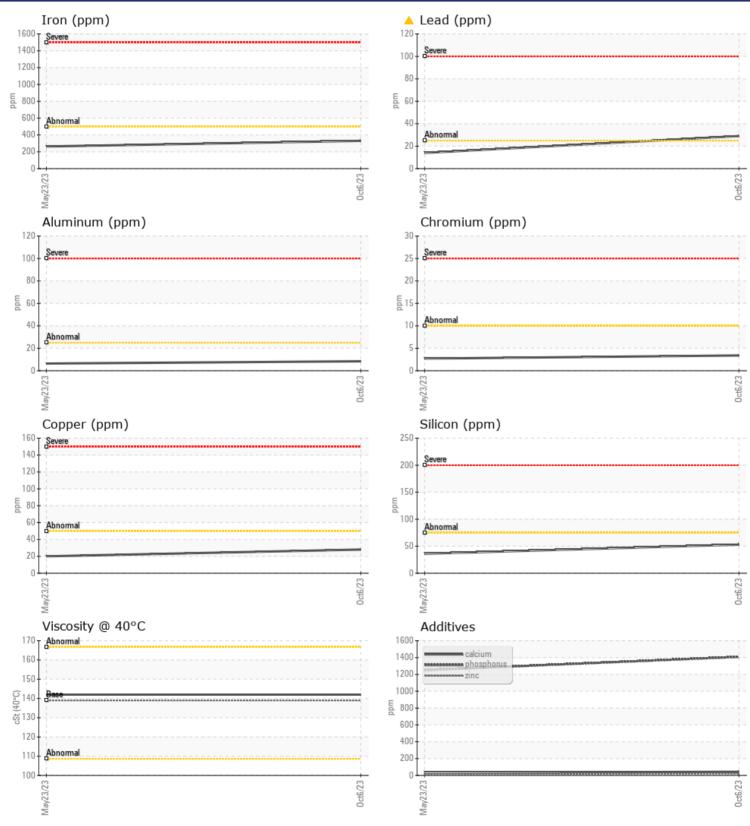

## SAMPLE INFORMATION

| Sample Number |          | VCP383273   | VCP393356   | <br> |
|---------------|----------|-------------|-------------|------|
| Sample Date   |          | 06 Oct 2023 | 23 May 2023 | <br> |
| Machine Hours |          | 11370       | 11000       | <br> |
| Oil Hours     |          | 0           | 0           | <br> |
| Oil Changed   |          | Not Changd  | Not Changd  | <br> |
| Sample Status |          | ABNORMAL    | NORMAL      | <br> |
|               |          |             |             |      |
| OIL CON       |          |             |             |      |
|               |          |             |             |      |
| Visc @ 40°C   | cSt      | <b>142</b>  | 142         | <br> |
| VOLVO         |          |             |             |      |
| CONTAN        | MINATION |             |             |      |
| Silicon       | ppm      | 53          | 36          | <br> |
| Sodium        | ppm      | 4           | 1           | <br> |
| Potassium     |          | 5           | 4           | <br> |
| Potassium     | ppm      | _ 5         | 4           | <br> |
| VOLVO         |          |             |             |      |
| 🤍 WEAR M      | NETALS   |             |             |      |
| Iron          | ppm      | 330         | 263         | <br> |
| Copper        | ppm      | 28          | 20          | <br> |
| Lead          | ppm      | <b>2</b> 9  | 14          | <br> |
| Tin           | ppm      | 2           | 1           | <br> |
| Aluminum      | ppm      | 8           | 6           | <br> |
| Chromium      | ppm      | 3           | 3           | <br> |
| Molybdenum    | ppm      |             | □ <1        | <br> |
| Nickel        | ppm      |             | 0           | <br> |
| Titanium      | ppm      | 1           | <1          | <br> |
| Silver        | ppm      | 0           | 0           | <br> |
| Manganese     | ppm      | 4           | 3           | <br> |
| Vanadium      | ppm      | 0           | 0           | <br> |
| vanaulum      | ppiii    | v           | 0           | <br> |

| Calcium    | ppm | <b>4</b> 3 | 33   |  |  |  |
|------------|-----|------------|------|--|--|--|
| Magnesium  | ppm | 7          | 6    |  |  |  |
| Zinc       | ppm | 22         | 15   |  |  |  |
| Phosphorus | ppm | 1408       | 1250 |  |  |  |
| Barium     | ppm | <b>11</b>  | 0    |  |  |  |
| Boron      | ppm | 78         | 97   |  |  |  |

## Diagnosis

No corrective action is recommended at this time. Resample at the next service interval to monitor.Bearing and/or bushing wear is indicated. There is no indication of any contamination in the oil. The condition of the oil is acceptable for the time in service.