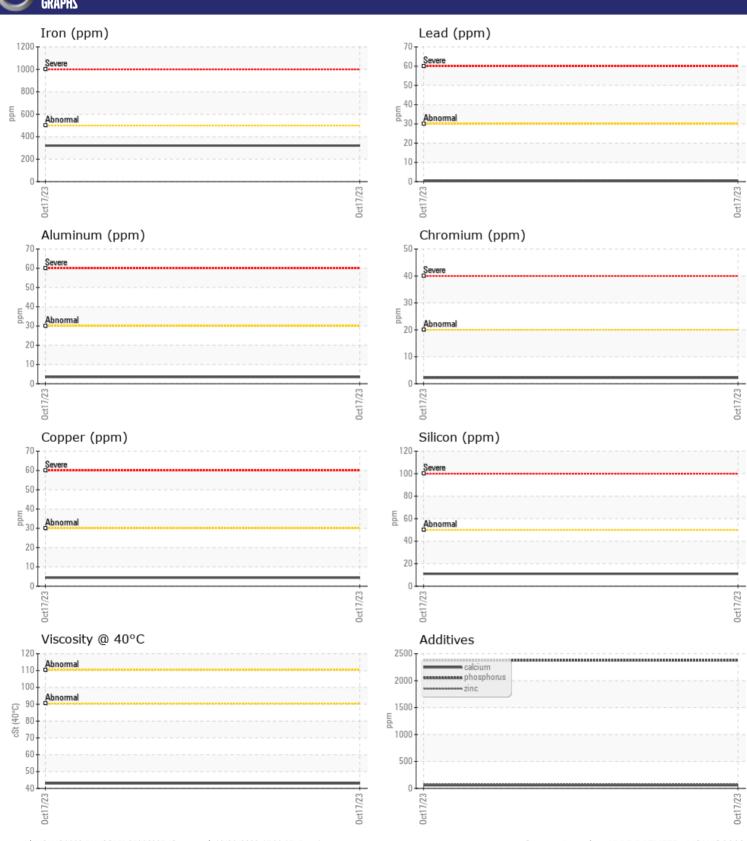

## CONSTRUCTION EQUIPMENT W07013629 VOLVO A45G 342032 - DROP BOX

 Sample No:
 VCP409419

 Oil Type:
 MOBIL 75W90

 Job No:
 W07013629

| VOLVO         |              |               |      |  |
|---------------|--------------|---------------|------|--|
| SAMPLI        | E INFORMATIO | N             |      |  |
| Sample Number |              | VCP409419     | <br> |  |
| Sample Date   |              | 17 Oct 2023   | <br> |  |
| Machine Hours |              | 7726          | <br> |  |
| Oil Hours     |              | 500           | <br> |  |
| Oil Changed   |              | Changed       | <br> |  |
| Sample Status |              | NORMAL        | <br> |  |
|               |              |               |      |  |
| OIL CON       | IDITION      |               |      |  |
| Visc @ 40°C   | cSt          | 43.0          | <br> |  |
|               |              |               |      |  |
| LUNTA         | MINATION     |               |      |  |
| _             |              |               |      |  |
| Silicon       | ppm          | <b>11</b>     | <br> |  |
| Sodium        | ppm          | <b>12</b>     | <br> |  |
| Potassium     | ppm          | <b>1</b>      | <br> |  |
| VOLVO         |              |               |      |  |
| WEAR I        | METALS       |               |      |  |
| Iron          | ppm          | ■321          | <br> |  |
| Copper        | ppm          | <b>4</b>      | <br> |  |
| Lead          | ppm          | <b>□&lt;1</b> | <br> |  |
| Tin           | ppm          | <b>■</b> 0    | <br> |  |
| Aluminum      | ppm          | <b>4</b>      | <br> |  |
| Chromium      | ppm          | <b>2</b>      | <br> |  |
| Molybdenum    | ppm          | <b>7</b>      | <br> |  |
| Nickel        | ppm          | <b>2</b>      | <br> |  |
| Titanium      | ppm          | <1            | <br> |  |
| Silver        | ppm          | 0             | <br> |  |
| Manganese     | ppm          | <b>6</b>      | <br> |  |
| Vanadium      | ppm          | 0             | <br> |  |
|               |              |               |      |  |
| ADDITI        | VES          |               |      |  |
| Calcium       | ppm          | <b>□</b> 58   | <br> |  |
| Magnesium     | ppm          | 2             | <br> |  |
| Zinc          | ppm          | <b>7</b> 4    | <br> |  |
| Phosphorus    | ppm          | 2375          | <br> |  |
| Barium        | ppm          | ■ 10          | <br> |  |
| Boron         |              | ■ 150         | <br> |  |
| DOTOTI        | ppm          | <b>130</b>    |      |  |

## Diagnosis

Resample at the next service interval to monitor. All component wear rates are normal. There is no indication of any contamination in the oil. The condition of the oil is acceptable for the time in service.