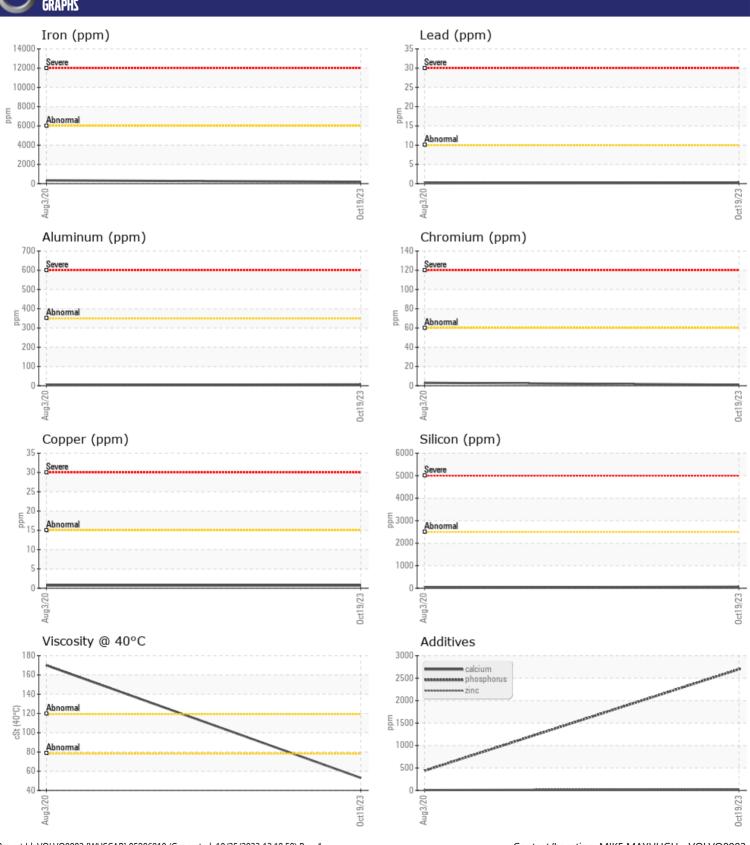

CONSTRUCTION EQUIPMENT
W02007629 VOLVO EC220 314210 - REAR LEFT FINAL DRIVE

Sample No: VCP420807 Oil Type: MOBIL GO 102 Job No: W02007629

| VOLVO SAMPLE  | INFORMATION       |               |                     |      |
|---------------|-------------------|---------------|---------------------|------|
|               | . IIII OIIIIA HOI |               | 140000004           | -    |
| Sample Number |                   | VCP420807     | VCP273294           | <br> |
| Sample Date   |                   | 19 Oct 2023   | 03 Aug 2020         | <br> |
| Machine Hours |                   | 2595          | 633                 | <br> |
| Oil Hours     |                   | 0             | 633                 | <br> |
| Oil Changed   |                   | Changed       | Changed             | <br> |
| Sample Status |                   | NORMAL        | NORMAL              | <br> |
| VOLVO         |                   |               |                     |      |
| OIL CON       | DITION            |               |                     |      |
| Visc @ 40°C   | cSt               | <b>□</b> 53.0 | <u>170</u>          | <br> |
|               | CSC               |               |                     |      |
| VOLVO         |                   |               |                     |      |
| CONTAN        | MINATION          |               |                     |      |
| Silicon       | ppm               | <b>61</b>     | <b>3</b> 1          | <br> |
| Sodium        | ppm               | <b>■&lt;1</b> | <b>3</b>            | <br> |
| Potassium     | ppm               | <b>■</b> 3    | <b>4</b>            | <br> |
|               |                   |               |                     |      |
| WEAR M        | AFTAI S           |               |                     |      |
| Iron          |                   | <b>□</b> 188  | <b>■</b> 331        | <br> |
| Copper        | ppm               | <u> </u>      | ■ <1                | <br> |
| Lead          | ppm               | <b>■</b> <1   | <b></b>             | <br> |
| Tin           | ppm               | <b>0</b>      | <1                  | <br> |
| Aluminum      | ppm               | <b>7</b>      | <b>1</b> 4          |      |
|               | ppm               | _             | _                   | <br> |
| Chromium      | ppm               | <b>1</b>      | <b>3</b>            |      |
| Molybdenum    | ppm               | <1            | 0                   | <br> |
| Nickel        | ppm               | <b>■&lt;1</b> | <1                  | <br> |
| Titanium      | ppm               | <b>1</b>      | <1                  | <br> |
| Silver        | ppm               | 0             | 0                   | <br> |
| Manganese     | ppm               | 1             | <b>4</b>            | <br> |
| Vanadium      | ppm               | 0             | <1                  | <br> |
| VOLVO         |                   |               |                     |      |
| ADDITIV       | /ES               |               |                     |      |
| Calcium       | ppm               | 21            | ■8                  | <br> |
| Magnesium     | ppm               | 3             | <b>2</b>            | <br> |
| Zinc          | ppm               | 28            | <br>11              | <br> |
| Phosphorus    | ppm               | 2699          | <b>438</b>          | <br> |
| Barium        | ppm               | 9             | □ < 1             □ | <br> |
| Boron         | ppm               | 279           | 12                  | <br> |
|               | -                 |               |                     |      |

## Diagnosis

Resample at the next service interval to monitor.All component wear rates are normal. There is no indication of any contamination in the oil. The condition of the oil is acceptable for the time in service.