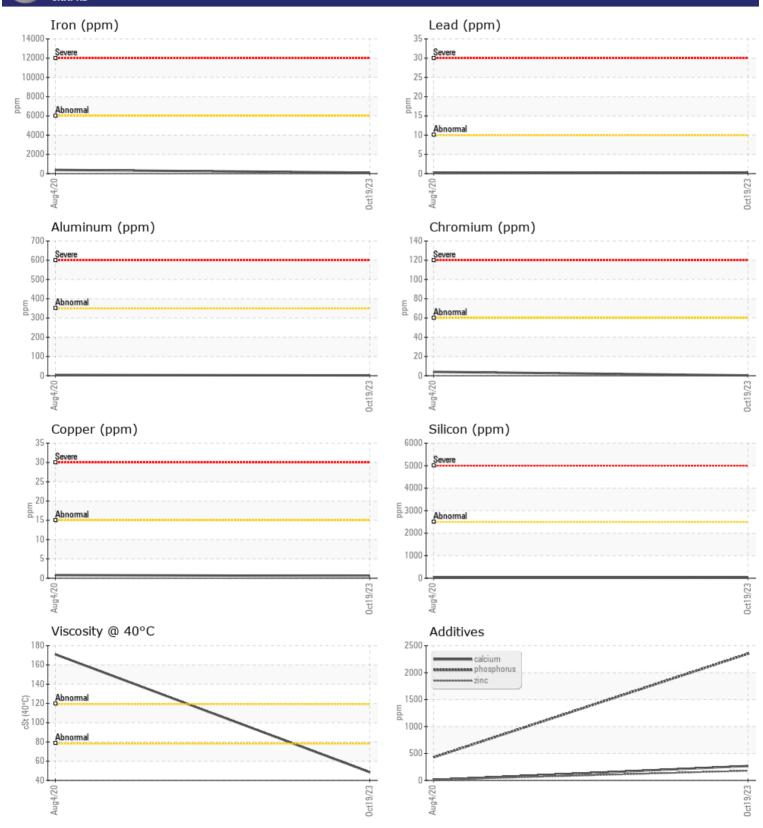

Magnesium

Phosphorus

Silver

| Sample Number | -        | VCP425049   | VCP273297   | <br> |  |
|---------------|----------|-------------|-------------|------|--|
| Sample Date   |          | 19 Oct 2023 | 04 Aug 2020 | <br> |  |
| Machine Hours |          | 2595        | 633         | <br> |  |
| Oil Hours     |          | 0           | 633         | <br> |  |
| Oil Changed   |          | Changed     | Changed     | <br> |  |
| Sample Status |          | NORMAL      | NORMAL      | <br> |  |
|               |          |             |             |      |  |
| OIL CON       | DITION   |             |             |      |  |
| Visc @ 40°C   | cSt      | 48.5        | 171         | <br> |  |
| CONTAI        | MINATION |             |             |      |  |
| Silicon       | ppm      | 29          | 21          | <br> |  |
| Sodium        | ppm      | 0           | 3           | <br> |  |
| Potassium     | ppm      | 2           | 3           | <br> |  |
| WEAR I        | METALS   |             |             |      |  |
| Iron          | ppm      | <b>101</b>  | 385         | <br> |  |
| Copper        | ppm      |             | <1          | <br> |  |
| Lead          | ppm      | <b></b> <1  | < 1         | <br> |  |
| Tin           | ppm      | 0           | 0           | <br> |  |
| Aluminum      | ppm      | 2           | 4           | <br> |  |
| Chromium      | ppm      |             | 4           | <br> |  |
| Molybdenum    | ppm      | <1          | 0           | <br> |  |
| Nickel        | ppm      | <b></b> <1  | <1          | <br> |  |
|               |          |             |             |      |  |

## Diagnosis

Resample at the next service interval to monitor.All component wear rates are normal. There is no indication of any contamination in the oil. The condition of the oil is acceptable for the time in service.

## **CONSTRUCTION EQUIPMENT**

GRAPHS

VOLVO

Report Id: VOLVO0002 [WUSCAR] 05986911 (Generated: 10/25/2023 12:19:06) Rev: 1

Contact/Location: MIKE MAYHUGH - VOLVO0002