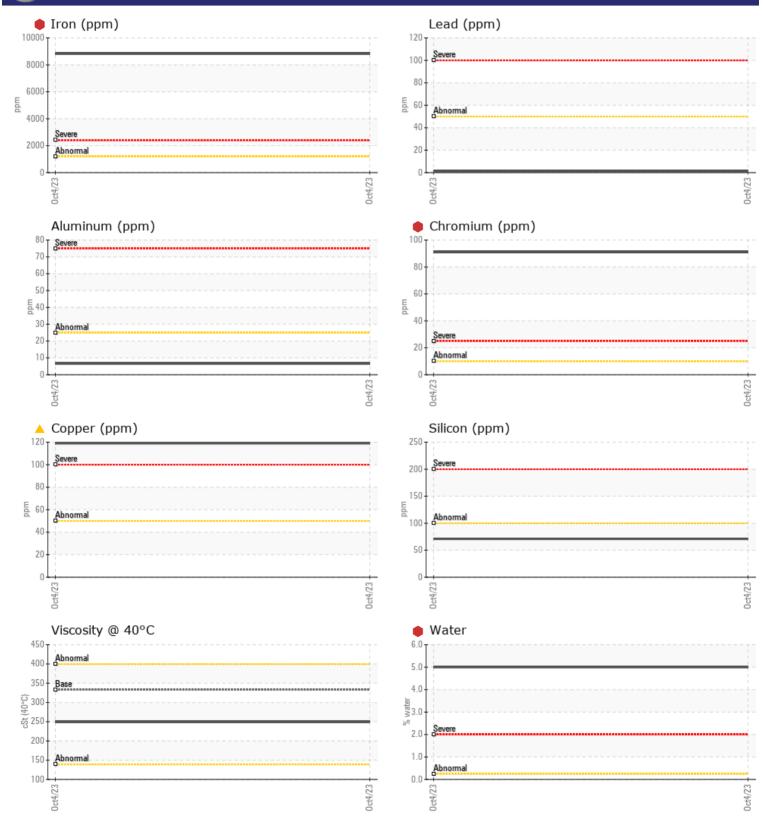

## SAMPLE INFORMATION Sample Number VCP435802 Sample Date 04 Oct 2023 Machine Hours 5303 Oil Hours 4300 Oil Changed Changed SEVERE Sample Status **OIL CONDITION** Visc @ 40°C cSt 249 CONTAMINATION Water % 5.00 Silicon 71 ppm Sodium ppm 2 Potassium ppm 1 WEAR METALS 8824 Iron ppm **119** Copper ppm Lead ppm 1 🔲 Tin ppm 0 🔲 Aluminum 7 ppm Chromium 91 ppm Molybdenum ppm 8 Nickel 6 ppm Titanium <1 ppm Silver 0 ppm Manganese ppm 57 Vanadium ppm <1 101 **ADDITIVES** Calcium **40** ppm Magnesium **4** ppm Zinc ppm 80

## Diagnosis

We advise that you check for the source of water entry. The oil change at the time of sampling has been noted. We advise that you inspect for the source(s) of wear. We recommend an early resample to monitor this condition.Bearing and/or gear wear is indicated. Appearance is unacceptable There is a high concentration of water present in the oil. The oil is no longer serviceable due to the presence of contaminants.