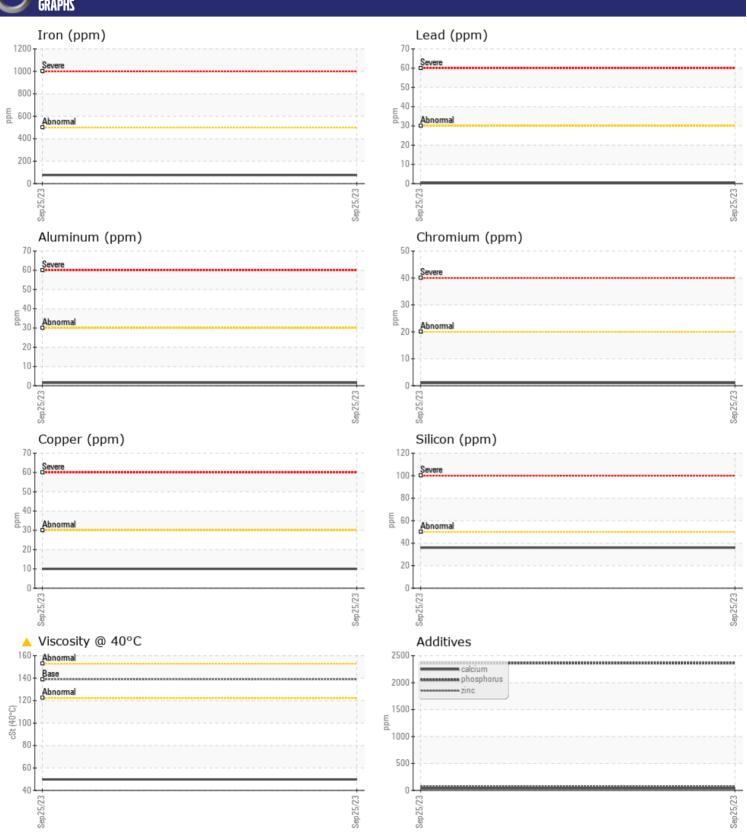

## **CONSTRUCTION EQUIPMENT**

607581 PRIMERIS VOLVO A40G 352384 - DROP BOX

Sample No: VCP426173

Oil Type: VOLVO PREMIUM GEAR OIL 80W-90 GL-5

**Job No:** 607581 PRIMERIS

| SAMPLE        | E INFORMATIO | N             |      |  |
|---------------|--------------|---------------|------|--|
| Sample Number | -            | VCP426173     | <br> |  |
| Sample Date   |              | 25 Sep 2023   | <br> |  |
| Machine Hours |              | 1110          | <br> |  |
| Oil Hours     |              | 1110          | <br> |  |
| Oil Changed   |              | Not Changd    | <br> |  |
| Sample Status |              | ABNORMAL      | <br> |  |
|               |              |               |      |  |
| VOLVO         | IRITIAN      |               |      |  |
| OIL CON       | אטווועו      |               |      |  |
| Visc @ 40°C   | cSt          | <b>49.8</b>   | <br> |  |
|               |              |               |      |  |
| COLVO         | MINATION     |               |      |  |
|               |              | = 26          | <br> |  |
| Silicon       | ppm          | <b>36</b>     |      |  |
| Sodium        | ppm          | <b>6</b>      | <br> |  |
| Potassium     | ppm          | <b>4</b>      | <br> |  |
| VOLVO         |              |               |      |  |
| WEAR N        | METALS       |               |      |  |
| Iron          | ppm          | <b>76</b>     | <br> |  |
| Copper        | ppm          | <b>10</b>     | <br> |  |
| Lead          | ppm          | <b>■&lt;1</b> | <br> |  |
| Tin           | ppm          | <b>■&lt;1</b> | <br> |  |
| Aluminum      | ppm          | <b>2</b>      | <br> |  |
| Chromium      | ppm          | <b>■1</b>     | <br> |  |
| Molybdenum    | ppm          | <b>■4</b>     | <br> |  |
| Nickel        | ppm          | <b>■&lt;1</b> | <br> |  |
| Titanium      | ppm          | <1            | <br> |  |
| Silver        | ppm          | 0             | <br> |  |
| Manganese     | ppm          | ■2            | <br> |  |
| Vanadium      | ppm          | 0             | <br> |  |
|               |              |               |      |  |
| ADDITIV       | VES          |               |      |  |
| Calcium       | ppm          | <b>□38</b>    | <br> |  |
| Magnesium     | ppm          | <b>2</b>      | <br> |  |
| Zinc          | ppm          | <b>■7</b> 5   | <br> |  |
| Phosphorus    | ppm          | 2362          | <br> |  |
| Barium        | ppm          | <b>■10</b>    | <br> |  |
| Boron         | ppm          | ■84           | <br> |  |
| 231011        | PPIII        |               |      |  |

## Diagnosis

No corrective action is recommended at this time. Resample at the next service interval to monitor.All component wear rates are normal. Moderate concentration of visible dirt/debris present in the oil. The oil viscosity is lower than normal. Confirm oil type.