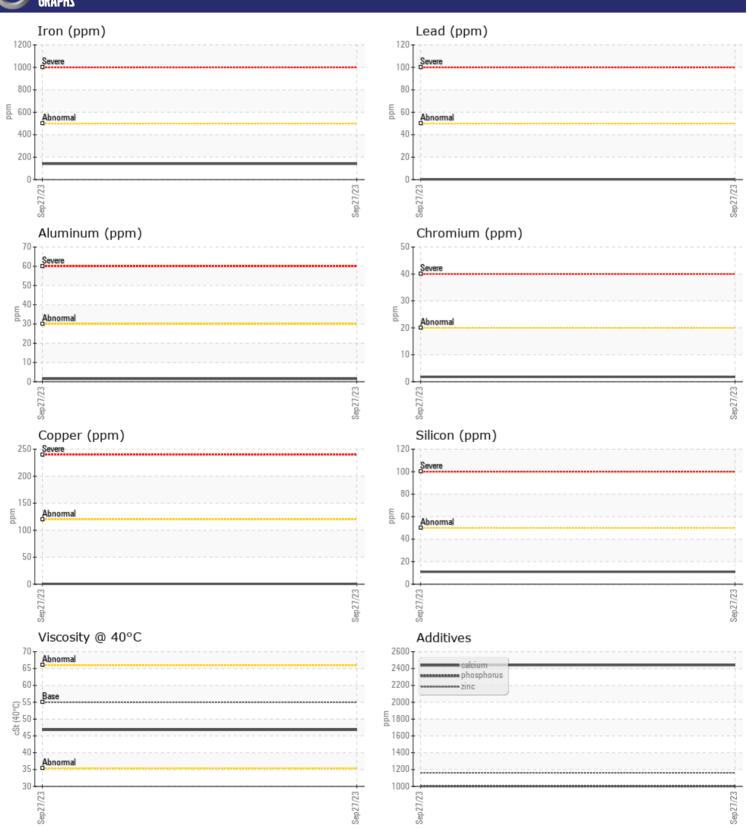

## CONSTRUCTION EQUIPMENT 607754 ATLAS ORGANIC VOLVO L120H 632572 - REAR AXLE

Sample No: VCP416910 Oil Type: VOLVO WB 102

Job No: 607754 ATLAS ORGANIC

| VOLVO         | INFORMATIO | V             |      |   |
|---------------|------------|---------------|------|---|
|               | INFORMATIO | N             |      | _ |
| Sample Number |            | VCP416910     | <br> |   |
| Sample Date   |            | 27 Sep 2023   | <br> |   |
| Machine Hours |            | 9971          | <br> |   |
| Oil Hours     |            | 4000          | <br> |   |
| Oil Changed   |            | Changed       | <br> |   |
| Sample Status |            | NORMAL        | <br> |   |
|               |            |               |      |   |
| OIL CON       | NITION     |               |      |   |
|               |            |               |      |   |
| Visc @ 40°C   | cSt        | <b>46.8</b>   | <br> |   |
| VOLVO         |            |               |      |   |
| CONTAM        | IINATION   |               |      |   |
| Silicon       | ppm        | <b>1</b> 1    | <br> |   |
| Sodium        | ppm        | <b>0</b>      | <br> |   |
| Potassium     |            | <b>2</b>      | <br> |   |
| Fotassium     | ppm        |               | <br> |   |
| VOLVO         |            |               |      |   |
| WEAR M        | IETALS     |               |      |   |
| Iron          | ppm        | <b>141</b>    | <br> |   |
| Copper        | ppm        | <1            | <br> |   |
| Lead          | ppm        | <b>-&lt;1</b> | <br> |   |
| Tin           | ppm        | ■0            | <br> |   |
| Aluminum      | ppm        | <b>2</b>      | <br> |   |
| Chromium      | ppm        | <br>2         | <br> |   |
| Molybdenum    | ppm        | 2             | <br> |   |
| Nickel        | ppm        | <b>1</b>      | <br> |   |
| Titanium      | ppm        | <1            | <br> |   |
| Silver        | ppm        | 0             | <br> |   |
| Manganese     | ppm        | <b>2</b>      | <br> |   |
| Vanadium      | ppm        | 0             | <br> |   |
|               |            |               |      |   |
| VOLVO         | IFC        |               |      |   |
| ADDITIV       | F7         |               |      |   |
| Calcium       | ppm        | <b>2441</b>   | <br> |   |
| Magnesium     | ppm        | <b>■</b> 9    | <br> |   |
| Zinc          | ppm        | <b>1162</b>   | <br> |   |
| Phosphorus    | ppm        | <b>1003</b>   | <br> |   |
| Barium        | ppm        | <b>10</b>     | <br> |   |
| Boron         | ppm        | ■30           | <br> |   |
|               |            |               |      |   |

## Diagnosis

Resample at the next service interval to monitor.All component wear rates are normal. There is no indication of any contamination in the oil. The condition of the oil is acceptable for the time in service.

## GRAPHS