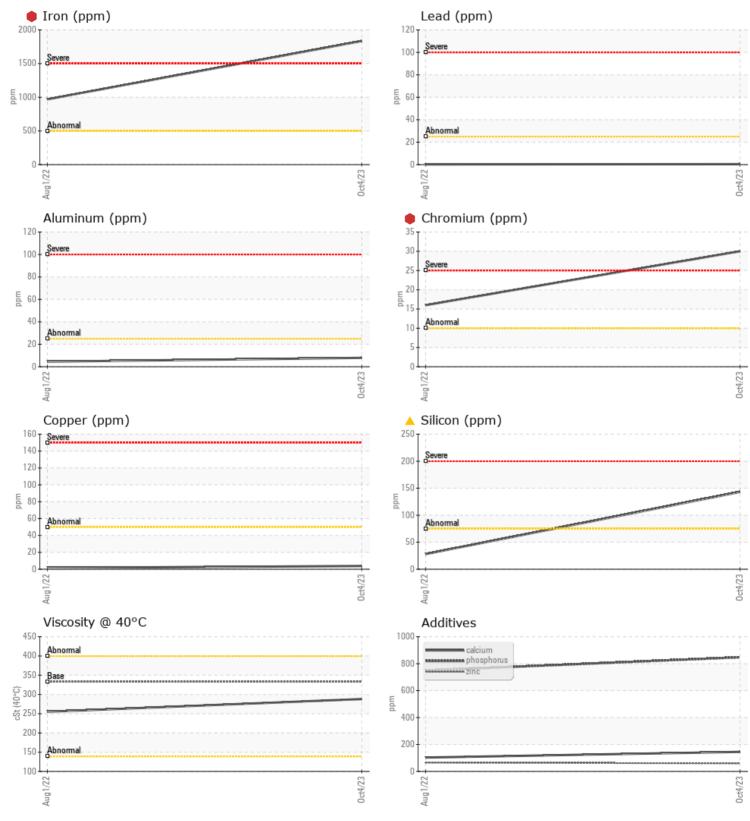

## Diagnosis

The oil change at the time of sampling has been noted. We advise that you inspect for the source(s) of wear. We recommend an early resample to monitor this condition.Gear wear is indicated. Elemental level of silicon (Si) above normal indicating ingress of seal material. The oil is no longer serviceable as a result of the abnormal and/or severe wear.

## **CONSTRUCTION EQUIPMENT**

GRAPHS

VOLVO

Report Id: VOLVO0093 [WUSCAR] 05986923 (Generated: 10/25/2023 12:33:50) Rev: 1

Contact/Location: KENNY HANEY - VOLVO0093