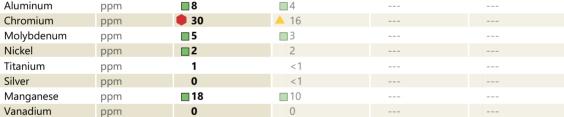

## SAMPLE INFORMATION

| Sample Number | -      | VCP426183     | VCP376625   | <br> |
|---------------|--------|---------------|-------------|------|
| Sample Date   |        | 04 Oct 2023   | 01 Aug 2022 | <br> |
| Machine Hours |        | 5303          | 3343        | <br> |
| Oil Hours     |        | 3003          | 1500        | <br> |
| Oil Changed   |        | Changed       | Not Changd  | <br> |
| Sample Status |        | SEVERE        | ABNORMAL    | <br> |
|               |        |               |             |      |
| OIL COND      |        |               |             |      |
|               |        |               | <u> </u>    |      |
| Visc @ 40°C   | cSt    | 288           | 255         | <br> |
|               |        |               |             |      |
| CONTAMI       | ΝΔΤΙΩΝ |               |             |      |
|               | -      |               |             |      |
| Silicon       | ppm    | <b>143</b>    | 28          | <br> |
| Sodium        | ppm    | 0             | 2           | <br> |
| Potassium     | ppm    | 6             | 3           | <br> |
|               |        |               |             |      |
| WEAR ME       | TAIS   |               |             |      |
| WEAK ME       |        |               | <u> </u>    |      |
| Iron          | ppm    | <b>e</b> 1835 | <b>9</b> 70 | <br> |
| Copper        | ppm    | <b>4</b>      | 2           | <br> |
| Lead          | ppm    | <b></b> <1    | <b></b> <1  | <br> |
| Tin           | ppm    | 0             | 1           | <br> |
| Aluminum      | ppm    | 8             | 4           | <br> |

**ADDITIVES** Calcium 145 103 ppm Magnesium **9** 2 ppm 65 Zinc ppm 60 Phosphorus 847 749 ppm Barium 10 < 1 ppm Boron ppm 65 70