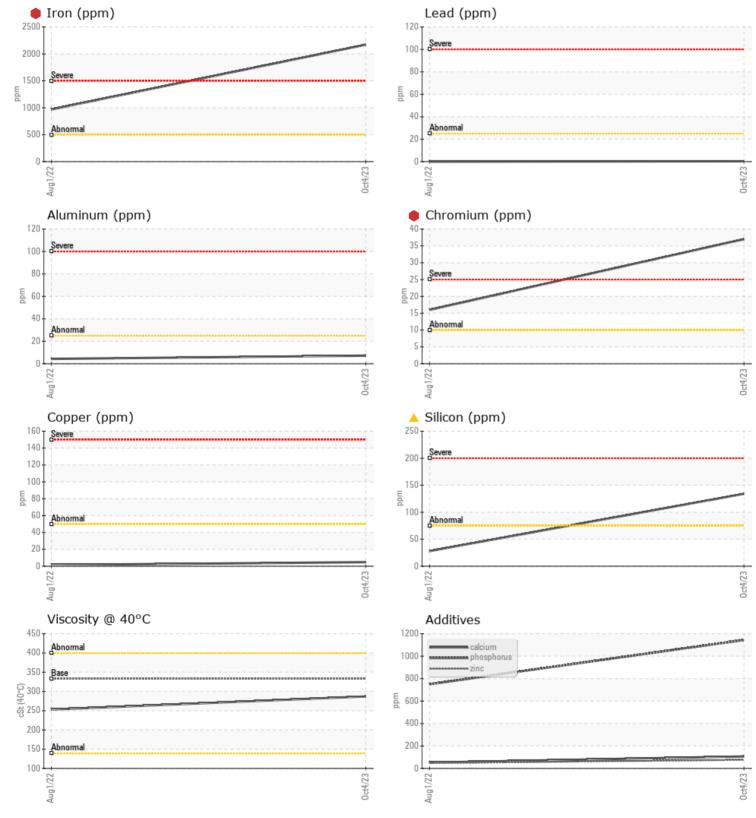

## SAMPLE INFORMATION

| Sample Number | _       | VCP426178     | VCP376624    | <br> |
|---------------|---------|---------------|--------------|------|
| Sample Date   |         | 04 Oct 2023   | 01 Aug 2022  | <br> |
| Machine Hours |         | 5303          | 3343         | <br> |
| Oil Hours     |         | 3003          | 1500         | <br> |
| Oil Changed   |         | Changed       | Not Changd   | <br> |
| Sample Status |         | SEVERE        | ABNORMAL     | <br> |
|               |         |               |              |      |
| OIL COND      | ITION   |               |              |      |
| Visc @ 40°C   | cSt     | 287           | 253          | <br> |
| CONTAM        | INATION |               |              |      |
| Silicon       | ppm     | <b>A</b> 134  | 28           | <br> |
| Sodium        | ppm     | 8             | 2            | <br> |
| Potassium     | ppm     | 8             | 3            | <br> |
| VOLVO         |         |               |              |      |
| WEAR M        | ETALS   |               |              |      |
| Iron          | ppm     | <b>0</b> 2170 | <b>4</b> 968 | <br> |
| Copper        | ppm     | 5             | 2            | <br> |
| Lead          | ppm     | ■ <1          | 0            | <br> |
| Tin           | ppm     | 0             | 1            | <br> |
| Aluminum      | ppm     | 7             | 4            | <br> |
| Chromium      | ppm     | 937           | <b>1</b> 6   | <br> |
| Molybdenum    | ppm     | 7             | 3            | <br> |
| Nickel        | ppm     | 2             | 2            | <br> |
| Titanium      | ppm     | 1             | <1           | <br> |
| Silver        | ppm     | 0             | <1           | <br> |
| Manganese     | ppm     | 22            | 10           | <br> |
| Vanadium      | ppm     | <1            | 0            | <br> |
|               |         |               |              |      |

| Calcium    | ppm | <b>107</b>  | 52         | <br> |  |
|------------|-----|-------------|------------|------|--|
| Magnesium  | ppm | <b>12</b>   | <b></b> <1 | <br> |  |
| Zinc       | ppm | 76          | 47         | <br> |  |
| Phosphorus | ppm | <b>1144</b> | 750        | <br> |  |
| Barium     | ppm | <b>10</b>   | <1         | <br> |  |
| Boron      | ppm | <b>111</b>  | 70         | <br> |  |

## Diagnosis

The oil change at the time of sampling has been noted. We advise that you inspect for the source(s) of wear. We recommend an early resample to monitor this condition.Gear wear is indicated. Elemental level of silicon (Si) above normal indicating ingress of seal material. The oil is no longer serviceable as a result of the abnormal and/or severe wear.