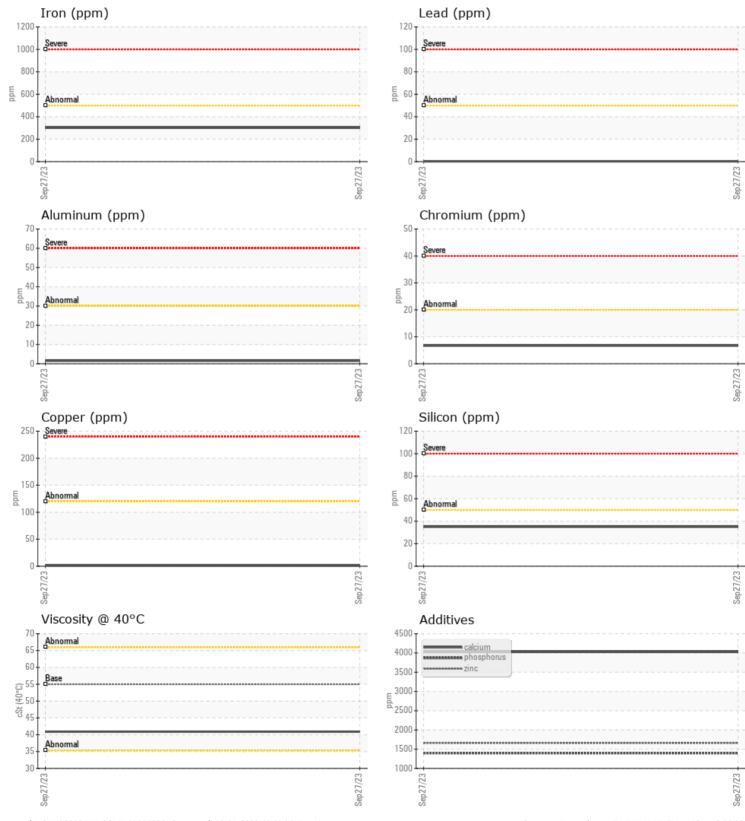

CONSTRUCTION EQUIPMENT 607758 ATLAS ORGANIC VOLVO L120H 633211 - REAR AXLE

 Sample No:
 VCP371166

 Oil Type:
 VOLVO WB 102

 Job No:
 607758 ATLAS ORGANIC

VOLVO

| SAMPLE        | E INFORMATION |             |      |  |
|---------------|---------------|-------------|------|--|
| Sample Number | -             | VCP371166   | <br> |  |
| Sample Date   |               | 27 Sep 2023 | <br> |  |
| Machine Hours |               | 1171        | <br> |  |
| Oil Hours     |               | 1171        | <br> |  |
| Oil Changed   |               | Changed     | <br> |  |
| Sample Status |               | NORMAL      | <br> |  |
|               |               |             |      |  |
| OIL CON       | DITION        |             |      |  |
| Visc @ 40°C   | cSt           | 40.9        | <br> |  |
|               |               |             |      |  |
| CONTAN        | MINATION      |             |      |  |
| Silicon       | ppm           | 35          | <br> |  |
| Sodium        | ppm           | 8           | <br> |  |
| Potassium     | ppm           | 3           | <br> |  |
|               |               |             |      |  |
| WEAR N        | METALS        |             |      |  |
| Iron          | ppm           | 301         | <br> |  |
| Copper        | ppm           | ∎1          | <br> |  |
| Lead          | ppm           | ■<1         | <br> |  |
| Tin           | ppm           | 0           | <br> |  |
| Aluminum      | ppm           | 2           | <br> |  |
| Chromium      | ppm           | <b>□</b> 7  | <br> |  |
| Molybdenum    | ppm           | <b>1</b> 2  | <br> |  |
| Nickel        | ppm           | 2           | <br> |  |
| Titanium      | ppm           | <1          | <br> |  |
| Silver        | ppm           | 0           | <br> |  |
| Manganese     | ppm           | <b>1</b> 7  | <br> |  |
| Vanadium      | ppm           | 0           | <br> |  |
| VOLVO         |               |             | <br> |  |
| ADDITIN       | VES           |             |      |  |
| Calcium       | ppm           | 4027        | <br> |  |
| Magnesium     | ppm           | <b>12</b>   | <br> |  |
| Zinc          | ppm           | <b>1660</b> | <br> |  |
| Phosphorus    | ppm           | 1398        | <br> |  |
| Barium        | ppm           | 9           | <br> |  |
|               |               |             |      |  |