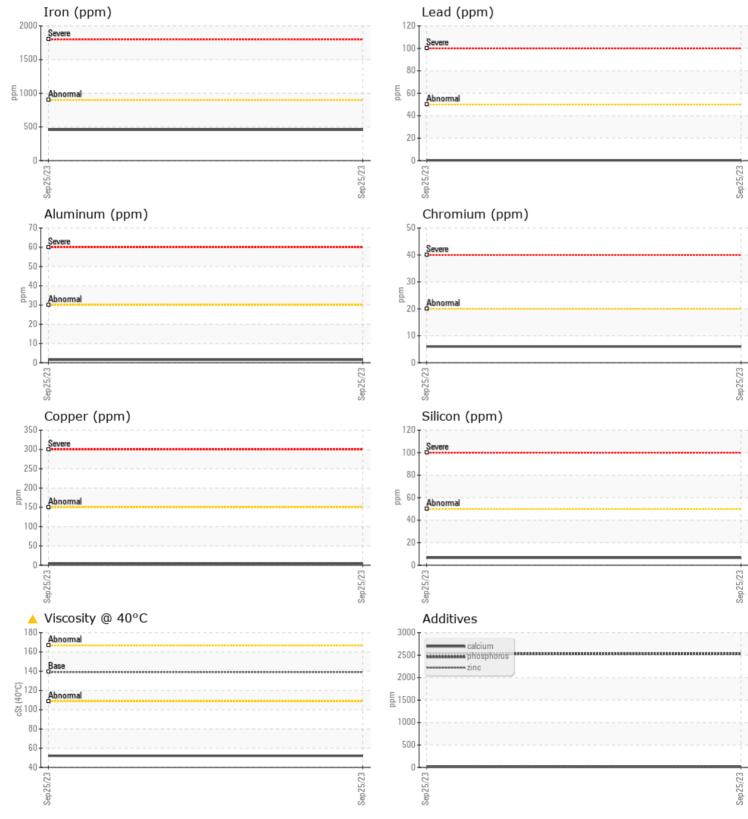

|               | E INFORMATION |             | <br> |  |
|---------------|---------------|-------------|------|--|
| Sample Number |               | VCP417654   | <br> |  |
| Sample Date   |               | 25 Sep 2023 | <br> |  |
| Machine Hours |               | 1110        | <br> |  |
| Oil Hours     |               | 1110        | <br> |  |
| Oil Changed   |               | Changed     | <br> |  |
| Sample Status |               | ATTENTION   | <br> |  |
|               |               |             |      |  |
| OIL CON       | INITION       |             |      |  |
| Visc @ 40°C   | cSt           | <b>52.0</b> | <br> |  |
| VISC @ 40 C   | CSL           | <u> </u>    | <br> |  |
| VOLVO         |               |             |      |  |
| CONTAI        | MINATION      |             |      |  |
| Silicon       | ppm           | 7           | <br> |  |
| Sodium        | ppm           | 0           | <br> |  |
| Potassium     | ppm           | 5           | <br> |  |
|               |               |             |      |  |
| WFAR I        | METALS        |             |      |  |
| Iron          | ppm           | 457         | <br> |  |
| Copper        | ppm           | <b>4</b>    | <br> |  |
| Lead          | ppm           | <b>□</b> <1 | <br> |  |
| Tin           | ppm           | 0           | <br> |  |
| Aluminum      | ppm           | 2           | <br> |  |
| Chromium      | ppm           | 6           | <br> |  |
| Molybdenum    | ppm           | 7           | <br> |  |
| Nickel        | ppm           | 2           | <br> |  |
| Titanium      | ppm           | <1          | <br> |  |
| Silver        | ppm           | 0           | <br> |  |
| Manganese     | ppm           | <b>1</b> 4  | <br> |  |
| Vanadium      | ppm           | 0           | <br> |  |
|               |               |             |      |  |
|               | 155           |             | <br> |  |
|               |               |             |      |  |
| Calcium       | ppm           | <b>1</b> 5  | <br> |  |
| Magnesium     | ppm           | <b>1</b>    | <br> |  |
| Zinc          | ppm           | 12          | <br> |  |
| Phosphorus    | ppm           | 2527        | <br> |  |
| Barium        | ppm           | <b>10</b>   | <br> |  |

## Diagnosis

No corrective action is recommended at this time. The oil change at the time of sampling has been noted. Resample at the next service interval to monitor.All component wear rates are normal. There is no indication of any contamination in the oil. The oil viscosity is lower than normal. Confirm oil type.