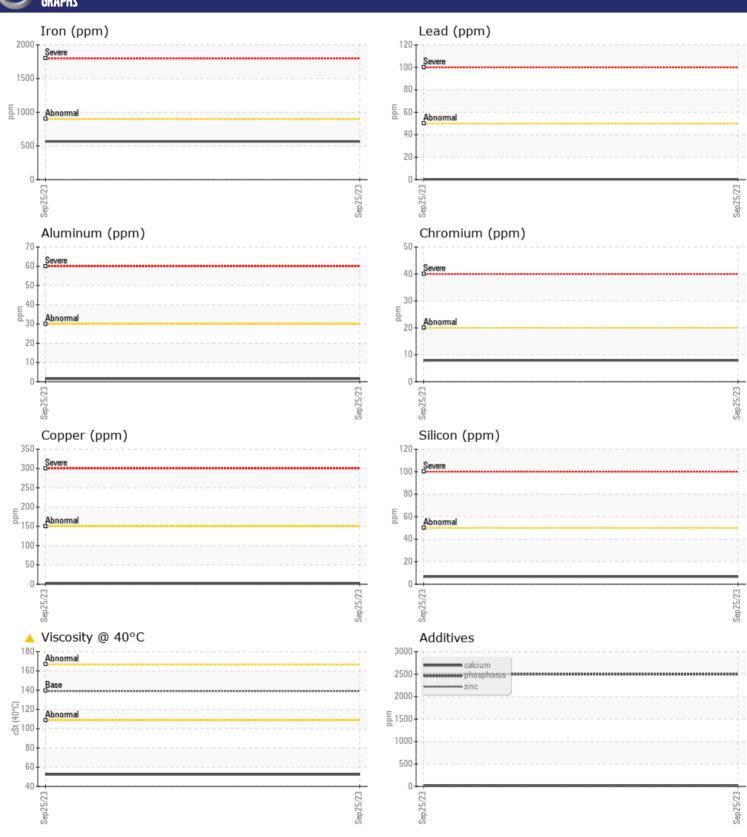

Sample No: VCP426337

Oil Type: VOLVO PREMIUM GEAR OIL 80W-90 GL-5

**Job No:** 607581 PRIMERIS

| SAMPLE        | E INFORMATIO | N             |      |  |
|---------------|--------------|---------------|------|--|
| Sample Number |              | VCP426337     | <br> |  |
| Sample Date   |              | 25 Sep 2023   | <br> |  |
| Machine Hours |              | 1110          | <br> |  |
| Oil Hours     |              | 1110          | <br> |  |
| Oil Changed   |              | Changed       | <br> |  |
| Sample Status |              | ATTENTION     | <br> |  |
|               |              |               |      |  |
| OIL CON       | IDITION      |               |      |  |
|               |              |               |      |  |
| Visc @ 40°C   | cSt          | <b>△</b> 52.4 | <br> |  |
| VOLVO         |              |               |      |  |
| CONTAN        | MINATION     |               |      |  |
| Silicon       | ppm          | <b>7</b>      | <br> |  |
| Sodium        | ppm          | <b>■</b> 0    | <br> |  |
| Potassium     | ppm          | <b>7</b>      | <br> |  |
| Otassiani     | PPIII        |               |      |  |
| VOLVO         | ACTAL C      |               |      |  |
| WEAR N        | ME I ALS     | ,             |      |  |
| Iron          | ppm          | ■566          | <br> |  |
| Copper        | ppm          | <b>■</b> 3    | <br> |  |
| Lead          | ppm          | <b>■</b> <1   | <br> |  |
| Tin           | ppm          | <b>■</b> 0    | <br> |  |
| Aluminum      | ppm          | <b>■</b> 2    | <br> |  |
| Chromium      | ppm          | ■8            | <br> |  |
| Molybdenum    | ppm          | <b>□</b> 7    | <br> |  |
| Nickel        | ppm          | <b>2</b>      | <br> |  |
| Titanium      | ppm          | <1            | <br> |  |
| Silver        | ppm          | 0             | <br> |  |
| Manganese     | ppm          | ■16           | <br> |  |
| Vanadium      | ppm          | 0             | <br> |  |
| VOLVO         |              |               |      |  |
| ADDITIN       | VES          |               |      |  |
| Calcium       | ppm          | <b>17</b>     | <br> |  |
| Magnesium     | ppm          | <b></b>       | <br> |  |
| Zinc          | ppm          | <b>10</b>     | <br> |  |
| Phosphorus    | ppm          | <b>2500</b>   | <br> |  |
| Barium        | ppm          | ■10           | <br> |  |
| Boron         | ppm          | <b>244</b>    | <br> |  |
|               |              | _             |      |  |

## Diagnosis

No corrective action is recommended at this time. The oil change at the time of sampling has been noted. Resample at the next service interval to monitor. All component wear rates are normal. There is no indication of any contamination in the oil. The oil viscosity is lower than normal. Confirm oil type.