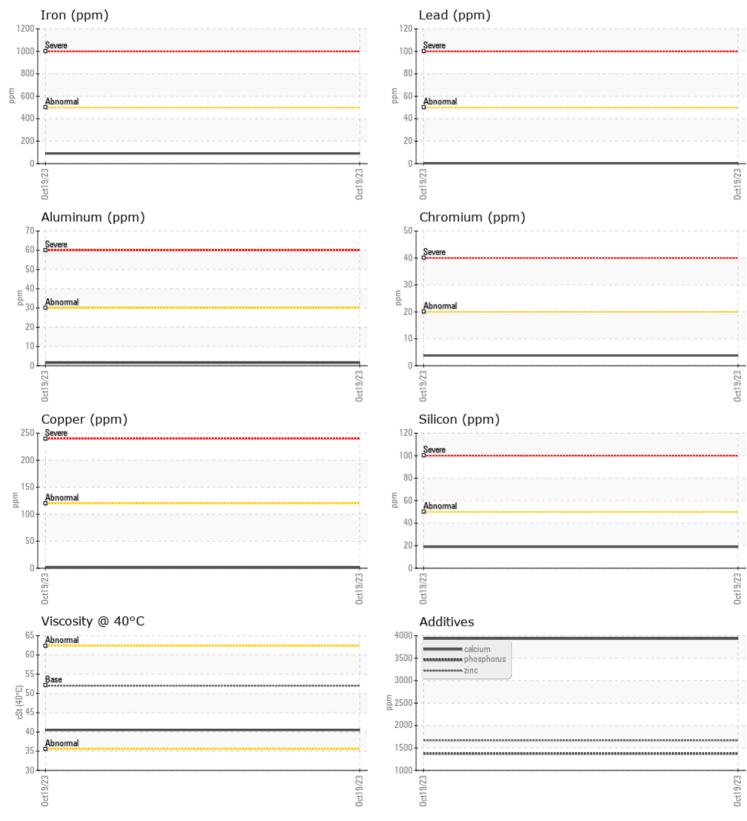

### /OLVO WET BRAKE TRANSAXLE OIL

Job No:

| VOLVO         |              |             |      |  |
|---------------|--------------|-------------|------|--|
| SAMPLI        | E INFORMATIO | N           |      |  |
| Sample Number | -            | VCP433521   | <br> |  |
| Sample Date   |              | 19 Oct 2023 | <br> |  |
| Machine Hours |              | 2477        | <br> |  |
| Oil Hours     |              | 0           | <br> |  |
| Oil Changed   |              | Changed     | <br> |  |
| Sample Status |              | NORMAL      | <br> |  |
|               |              |             |      |  |
| OIL CON       | INITION      |             |      |  |
| Visc @ 40°C   | cSt          | 40.5        | <br> |  |
| VISC @ 40 C   | CSL          | 40.5        | <br> |  |
| VOLVO         |              |             | <br> |  |
| Contai        | MINATION     |             |      |  |
| Silicon       | ppm          | <b>1</b> 9  | <br> |  |
| Sodium        | ppm          | 7           | <br> |  |
| Potassium     | ppm          | <b>4</b>    | <br> |  |
|               |              |             |      |  |
| WEAR          | METALS       |             |      |  |
|               |              |             | <br> |  |
| lron          | ppm          | ■90         | <br> |  |
| Copper        | ppm          | 2           | <br> |  |
| Lead          | ppm          | ■<1         | <br> |  |
| Tin           | ppm          | 0           | <br> |  |
| Aluminum      | ppm          | 2           | <br> |  |
| Chromium      | ppm          | ■4          | <br> |  |
| Molybdenum    | ppm          | 12          | <br> |  |
| Nickel        | ppm          | ■<1         | <br> |  |
| Titanium      | ppm          | <1          | <br> |  |
| Silver        | ppm          | 0           | <br> |  |
| Manganese     | ppm          | ■ 10<br>0   | <br> |  |
| Vanadium      | ppm          | U           | <br> |  |
| VOLVO         |              |             |      |  |
| ADDITIN       | VES          |             |      |  |
| Calcium       | ppm          | 3935        | <br> |  |
| Magnesium     | ppm          | <b>1</b> 3  | <br> |  |
| Zinc          | ppm          | 1669        | <br> |  |
| Phosphorus    | ppm          | <b>1374</b> | <br> |  |
| Barium        | ppm          | 9           | <br> |  |
| Boron         | ppm          | <b>134</b>  | <br> |  |
|               |              |             |      |  |

# **CONSTRUCTION EQUIPMENT**

GRAPHS

VOLVO

Report Id: VOLVO0090 [WUSCAR] 05986939 (Generated: 10/25/2023 13:13:27) Rev: 1

Contact/Location: TODD LARK - VOLVO0090