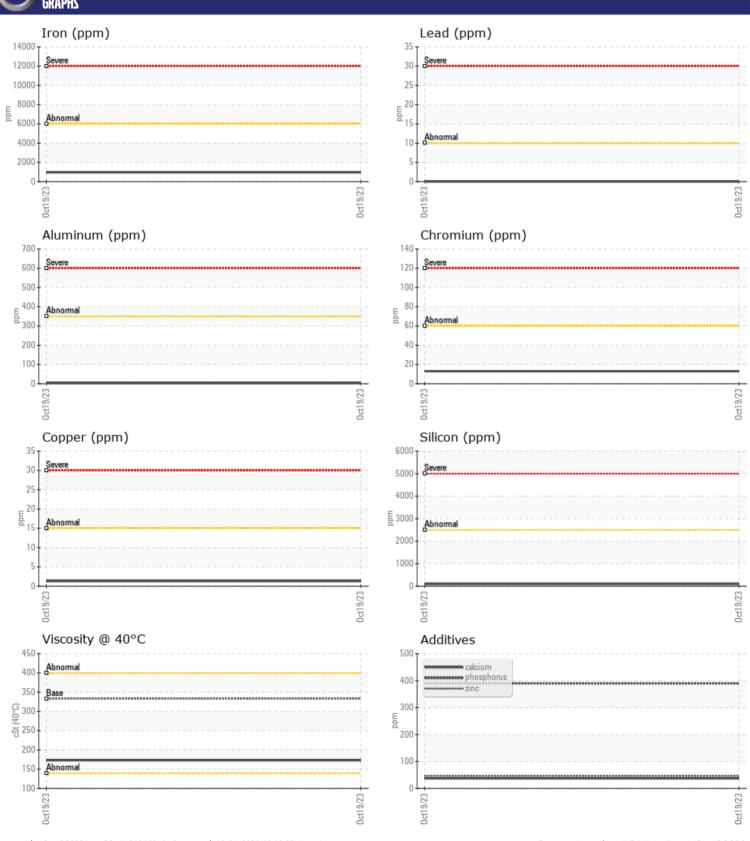

# CONSTRUCTION EQUIPMENT VOLVO EC220EL 314575 - LEFT FINAL DRIVE

Sample No: VCP402836

Oil Type: VOLVO PREMIUM GEAR OIL 85W-140 GL-5

Job No:

| SAMPLE        | INFORMATION |             |  |  |  |
|---------------|-------------|-------------|--|--|--|
| Sample Number | <u> </u>    | VCP402836   |  |  |  |
| Sample Date   |             | 19 Oct 2023 |  |  |  |
| Machine Hours |             | 2405        |  |  |  |
| Oil Hours     |             | 0           |  |  |  |
| Oil Changed   |             | Changed     |  |  |  |
| Sample Status |             | NORMAL      |  |  |  |
|               |             |             |  |  |  |
| OIL CONDITION |             |             |  |  |  |
|               |             |             |  |  |  |
| Visc @ 40°C   | cSt         | <b>173</b>  |  |  |  |
| VOLVO         |             |             |  |  |  |
| CONTAM        | INATION     |             |  |  |  |
| Silicon       | ppm         | <b>□</b> 96 |  |  |  |
| Sodium        | ppm         | <b>2</b>    |  |  |  |
| Potassium     | ppm         | <b>20</b>   |  |  |  |
| Totassium     | ррпп        |             |  |  |  |
| VOLVO         |             |             |  |  |  |
| WEAR M        | FIALS       |             |  |  |  |
| Iron          | ppm         | <b>963</b>  |  |  |  |
| Copper        | ppm         | <b>1</b>    |  |  |  |
| Lead          | ppm         | ■0          |  |  |  |
| Tin           | ppm         | ■0          |  |  |  |
| Aluminum      | ppm         | ■3          |  |  |  |
| Chromium      | ppm         | <b>13</b>   |  |  |  |
| Molybdenum    | ppm         | <b>■</b> 2  |  |  |  |
| Nickel        | ppm         | <b>7</b>    |  |  |  |
| Titanium      | ppm         | <b></b>     |  |  |  |
| Silver        | ppm         | 0           |  |  |  |
| Manganese     | ppm         | <b>13</b>   |  |  |  |
| Vanadium      | ppm         | 0           |  |  |  |
| VOLVO         |             |             |  |  |  |
| ADDITIV       | ES          |             |  |  |  |
| Calcium       | ppm         | ■37         |  |  |  |
| Magnesium     | ppm         | <b>4</b>    |  |  |  |
| Zinc          | ppm         | <b>46</b>   |  |  |  |
| Phosphorus    | ppm         | ■390        |  |  |  |
| Barium        | ppm         | <b>12</b>   |  |  |  |
| Boron         | ppm         | <b>■</b> 0  |  |  |  |
|               |             |             |  |  |  |

### Diagnosis

Resample at the next service interval to monitor. All component wear rates are normal. There is no indication of any contamination in the oil. The condition of the oil is acceptable for the time in service.

#### GRAPHS