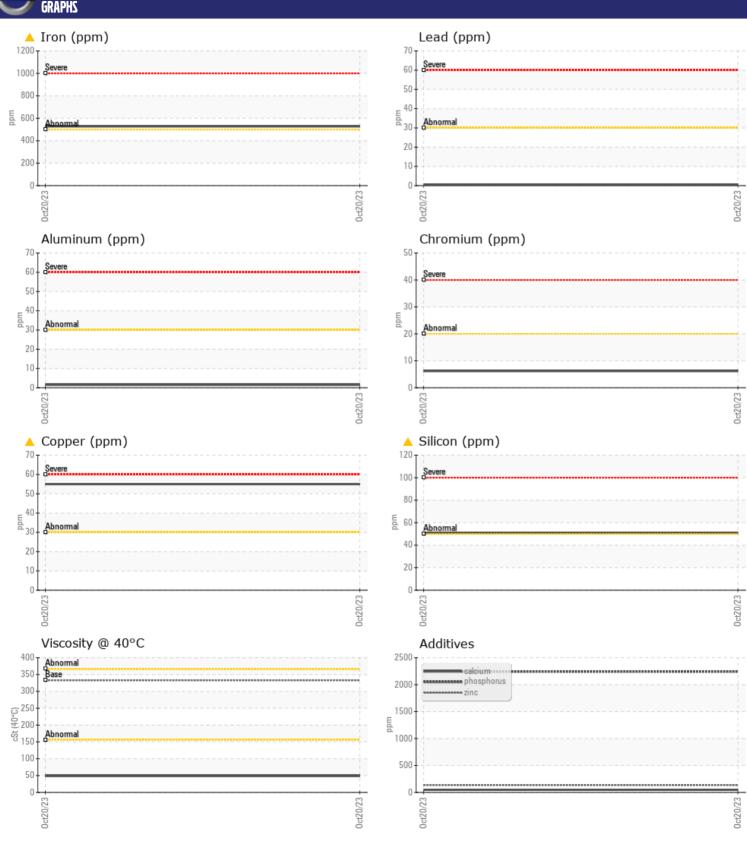

# CONSTRUCTION EQUIPMENT VOLVO A40G 352507 - DROP BOX

Sample No: VCP401242

Oil Type: VOLVO PREMIUM GEAR OIL 85W-140 GL-5

Job No:

| SAMPLE        | E INFORMATION | I             |      |  |
|---------------|---------------|---------------|------|--|
| Sample Number | -             | VCP401242     | <br> |  |
| Sample Date   |               | 20 Oct 2023   | <br> |  |
| Machine Hours |               | 4221          | <br> |  |
| Oil Hours     |               | 0             | <br> |  |
| Oil Changed   |               | Changed       | <br> |  |
| Sample Status |               | ABNORMAL      | <br> |  |
|               |               |               |      |  |
| OIL CON       | DITION        |               |      |  |
| Visc @ 40°C   | cSt           | 48.8          | <br> |  |
| VISC & 40 C   | CSt           | 40.0          |      |  |
| VOLVO         |               |               |      |  |
| CONTAN        | MOITAMIN      |               |      |  |
| Silicon       | ppm           | <u></u> ▲ 51  | <br> |  |
| Sodium        | ppm           | ■8            | <br> |  |
| Potassium     | ppm           | <b>2</b>      | <br> |  |
|               |               |               |      |  |
| WEAR N        | METALS        |               |      |  |
| Iron          | ppm           | <u>▲</u> 528  | <br> |  |
| Copper        | ppm           | <u></u> 55    | <br> |  |
| Lead          | ppm           | <b>■&lt;1</b> | <br> |  |
| Tin           | ppm           | <b>■</b> 0    | <br> |  |
| Aluminum      | ppm           | <b>2</b>      | <br> |  |
| Chromium      | ppm           | <b>6</b>      | <br> |  |
| Molybdenum    | ppm           | ■31           | <br> |  |
| Nickel        | ppm           | <b>■</b> 5    | <br> |  |
| Titanium      | ppm           | <1            | <br> |  |
| Silver        | ppm           | 0             | <br> |  |
| Manganese     | ppm           | <b>■</b> 9    | <br> |  |
| Vanadium      | ppm           | 0             | <br> |  |
| VOLVO         |               |               | <br> |  |
| ADDITIV       | VES           |               |      |  |
| Calcium       | ppm           | <b>49</b>     | <br> |  |
| Magnesium     | ppm           | <b>5</b>      | <br> |  |
| Zinc          | ppm           | ■135          | <br> |  |
| Phosphorus    | ppm           | <b>2243</b>   | <br> |  |
| Barium        | ppm           | <b>10</b>     | <br> |  |
| Dariani       |               |               |      |  |

### Diagnosis

The oil change at the time of sampling has been noted. No corrective action is recommended at this time. Resample at the next service interval to monitor. The iron level is abnormal. The copper level is abnormal. Elemental level of silicon (Si) above normal indicating ingress of seal material. The condition of the oil is acceptable for the time in service.