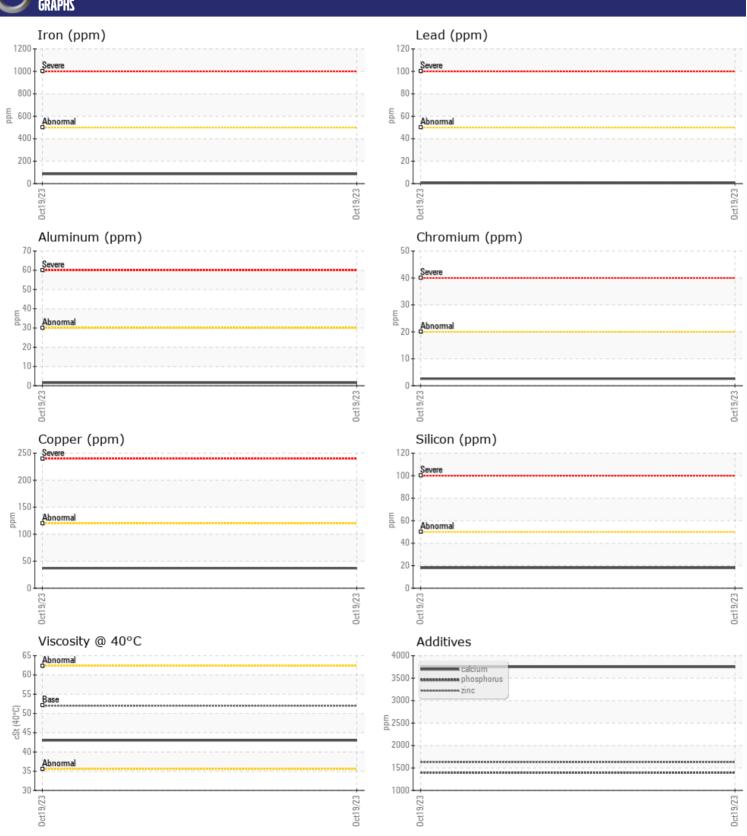

### Diagnosis

Resample at the next service interval to monitor. All component wear rates are normal. There is no indication of any contamination in the oil. The condition of the oil is acceptable for the time in service.