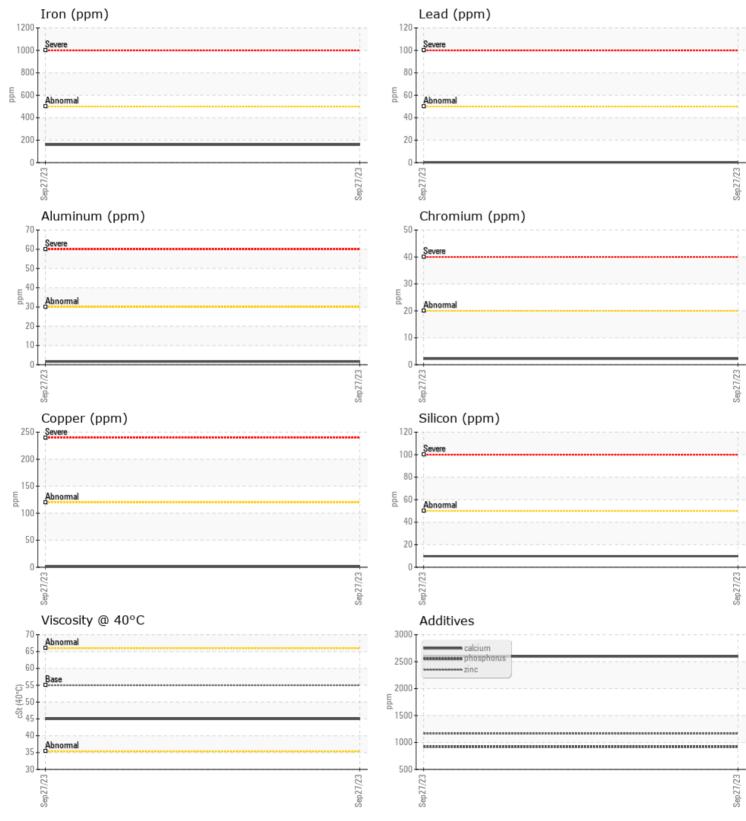

CONSTRUCTION EQUIPMENT 607754 ATLAS ORGANIC VOLVO L120H 632572 - FRONT AXLE

 Sample No:
 VCP424419

 Oil Type:
 VOLVO WB 102

 Job No:
 607754 ATLAS ORGANIC

VOLVO

| SAMPLE        | INFORMATION |             |      |  |
|---------------|-------------|-------------|------|--|
| Sample Number | -           | VCP424419   | <br> |  |
| Sample Date   |             | 27 Sep 2023 | <br> |  |
| Machine Hours |             | 9971        | <br> |  |
| Oil Hours     |             | 4000        | <br> |  |
| Oil Changed   |             | Changed     | <br> |  |
| Sample Status |             | NORMAL      | <br> |  |
|               |             |             |      |  |
| OIL CON       | DITION      |             |      |  |
| Visc @ 40°C   | cSt         | <b>45.0</b> | <br> |  |
|               |             |             |      |  |
| CONTAM        | INATION     |             |      |  |
| Silicon       | ppm         | <b>10</b>   | <br> |  |
| Sodium        | ppm         | 0           | <br> |  |
| Potassium     | ppm         | 2           | <br> |  |
|               |             |             |      |  |
| WEAR M        | IETALS      |             |      |  |
| Iron          | ppm         | 159         | <br> |  |
| Copper        | ppm         |             | <br> |  |
| Lead          | ppm         | <b></b> <1  | <br> |  |
| Tin           | ppm         | 0           | <br> |  |
| Aluminum      | ppm         | 2           | <br> |  |
| Chromium      | ppm         | 2           | <br> |  |
| Molybdenum    | ppm         | 2           | <br> |  |
| Nickel        | ppm         |             | <br> |  |
| Titanium      | ppm         | 0           | <br> |  |
| Silver        | ppm         | 0           | <br> |  |
| Manganese     | ppm         | 3           | <br> |  |
| Vanadium      | ppm         | 0           | <br> |  |
|               |             |             | <br> |  |
| ADDITIV       | ES          |             |      |  |

| Calcium    | ppm | 2596      |  |  |  |  |
|------------|-----|-----------|--|--|--|--|
| Magnesium  | ppm | 🔲 10      |  |  |  |  |
| Zinc       | ppm | 1163      |  |  |  |  |
| Phosphorus | ppm | 920       |  |  |  |  |
| Barium     | ppm | 0         |  |  |  |  |
| Boron      | ppm | <b>41</b> |  |  |  |  |

## **CONSTRUCTION EQUIPMENT**

GRAPHS

VOLVO

Report Id: VOLVO0093 [WUSCAR] 05986949 (Generated: 10/25/2023 13:14:47) Rev: 1

Contact/Location: KENNY HANEY - VOLVO0093