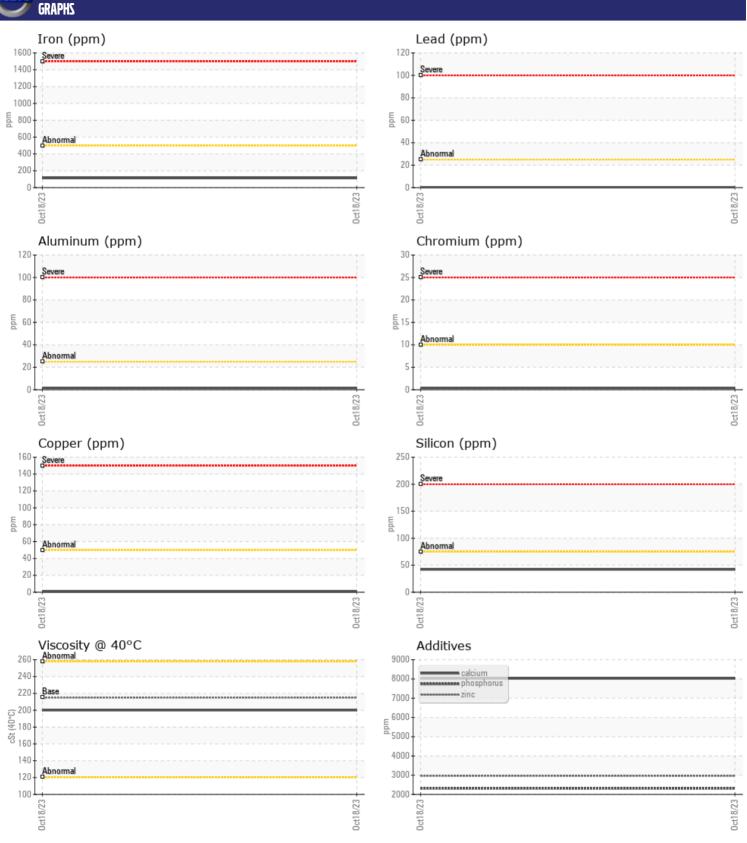

CONSTRUCTION EQUIPMENT
SWA390453 RENTAL KAWASAKI 115ZV-2 11C5-5220 - FRONT

Sample No: VCP440596 Oil Type: SAE 50W

Job No: SWA390453 RENTAL

| VOLVO         | INFORMATION | J             |      |  |
|---------------|-------------|---------------|------|--|
|               | INFURMATION |               |      |  |
| Sample Number |             | VCP440596     | <br> |  |
| Sample Date   |             | 18 Oct 2023   | <br> |  |
| Machine Hours |             | 8138          | <br> |  |
| Oil Hours     |             | 0             | <br> |  |
| Oil Changed   |             | Changed       | <br> |  |
| Sample Status |             | NORMAL        | <br> |  |
|               |             |               |      |  |
| OIL CON       | NITION      |               |      |  |
| Visc @ 40°C   |             | = 200         |      |  |
|               | cSt         | <b>200</b>    | <br> |  |
| VOLVO         |             |               |      |  |
| CONTAM        | IINATION    |               |      |  |
| Silicon       | ppm         | <b>42</b>     | <br> |  |
| Sodium        | ppm         | <b>0</b>      | <br> |  |
| Potassium     | ppm         | <b>■2</b>     | <br> |  |
| 1 Otassium    | ррпп        |               |      |  |
| VOLVO         |             |               |      |  |
| WEAR M        | IETALS      |               |      |  |
| Iron          | ppm         | <b>113</b>    | <br> |  |
| Copper        | ppm         | <b>■&lt;1</b> | <br> |  |
| Lead          | ppm         | <b>-&lt;1</b> | <br> |  |
| Tin           | ppm         | <b>■&lt;1</b> | <br> |  |
| Aluminum      | ppm         | <b>2</b>      | <br> |  |
| Chromium      | ppm         | <b>■&lt;1</b> | <br> |  |
| Molybdenum    | ppm         | <b>2</b>      | <br> |  |
| Nickel        | ppm         | <b>-&lt;1</b> | <br> |  |
| Titanium      | ppm         | <b>0</b>      | <br> |  |
| Silver        | ppm         | 0             | <br> |  |
| Manganese     | ppm         | <b>1</b>      | <br> |  |
| Vanadium      | ppm         | 0             | <br> |  |
|               |             |               |      |  |
| VOLVO         | IF¢         |               |      |  |
| ADDITIV       | F7          |               |      |  |
| Calcium       | ppm         | ■8025         | <br> |  |
| Magnesium     | ppm         | ■32           | <br> |  |
| Zinc          | ppm         | <b>2962</b>   | <br> |  |
| Phosphorus    | ppm         | ■2310         | <br> |  |
| Barium        | ppm         | <b>0</b>      | <br> |  |
| Boron         | ppm         | <b>171</b>    | <br> |  |

## Diagnosis

Resample at the next service interval to monitor. Please specify the brand, type, and viscosity of the oil on your next sample.All component wear rates are normal. There is no indication of any contamination in the oil. The condition of the oil is acceptable for the time in service.