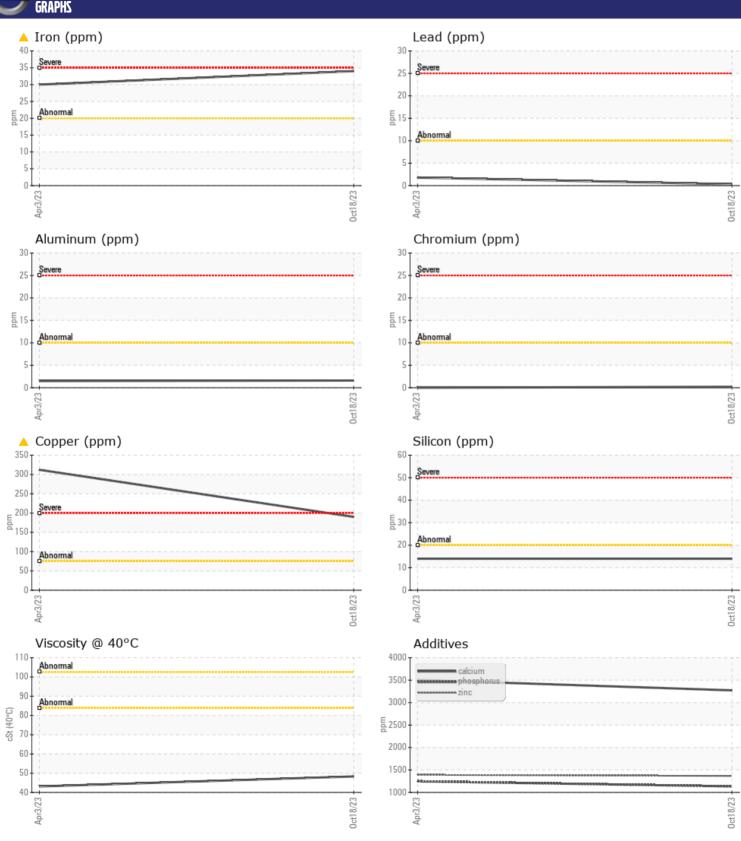

# CONSTRUCTION EQUIPMENT X37245 VOLVO A25G 752205 - WET DISC BRAKE

Sample No: VCP414298
Oil Type: NOT GIVEN
Job No: X37245

| SAMPLE        | INFORMATION |               |              |      |
|---------------|-------------|---------------|--------------|------|
| Sample Number |             | VCP414298     | VCP390967    | <br> |
| Sample Date   |             | 18 Oct 2023   | 03 Apr 2023  | <br> |
| Machine Hours |             | 0             | 4976         | <br> |
| Oil Hours     |             | 0             | 0            | <br> |
| Oil Changed   |             | N/A           | Changed      | <br> |
| Sample Status |             | ABNORMAL      | ABNORMAL     | <br> |
|               |             |               |              |      |
| OIL CON       | DITION      |               |              |      |
| Visc @ 40°C   | cSt         | <b>48.3</b>   | <b>43.1</b>  | <br> |
|               |             |               |              |      |
| VOLVO         | UNIATION.   |               |              |      |
| LUNIAM        | IINATION    | ,             |              |      |
| Silicon       | ppm         | <b>14</b>     | <b>1</b> 4   | <br> |
| Sodium        | ppm         | <b>■&lt;1</b> | <b>6</b>     | <br> |
| Potassium     | ppm         | ■3            | <b>0</b>     | <br> |
|               |             |               |              |      |
| WEAR M        | IETALS      |               |              |      |
| ron           | ppm         | <u></u> 4 34  | ■30          | <br> |
| Copper        | ppm         | <b>190</b>    | <b>△</b> 312 | <br> |
| Lead          | ppm         | <b>■&lt;1</b> | <b>2</b>     | <br> |
| Tin           | ppm         | <b>-&lt;1</b> | 0            | <br> |
| Aluminum      | ppm         | <b>2</b>      | <b>2</b>     | <br> |
| Chromium      | ppm         | <b>■&lt;1</b> | 0            | <br> |
| Molybdenum    | ppm         | <1            | 0            | <br> |
| Vickel        | ppm         | <b>■&lt;1</b> | 0            | <br> |
| Titanium      | ppm         | 0             | 0            | <br> |
| Silver        | ppm         | 0             | 0            | <br> |
| Manganese     | ppm         | <1            | 2            | <br> |
| Vanadium      | ppm         | 0             | 0            | <br> |
|               |             |               |              |      |
| ADDITIV       | /ES         |               |              |      |
| Calcium       | ppm         | 3273          | 3507         | <br> |
| Magnesium     | ppm         | 10            | 24           | <br> |
| Zinc          | ppm         | 1366          | 1391         | <br> |
| Phosphorus    | ppm         | 1133          | 1247         | <br> |
| Barium        | ppm         | 0             | 0            | <br> |
| Boron         | ppm         | 117           | 121          | <br> |
|               | ρρ          |               |              |      |

### Diagnosis

No corrective action is recommended at this time. Resample at the next service interval to monitor. The copper level has decreased, but is still abnormal. The iron level is abnormal. There is no indication of any contamination in the oil. The condition of the oil is acceptable for the time in service.