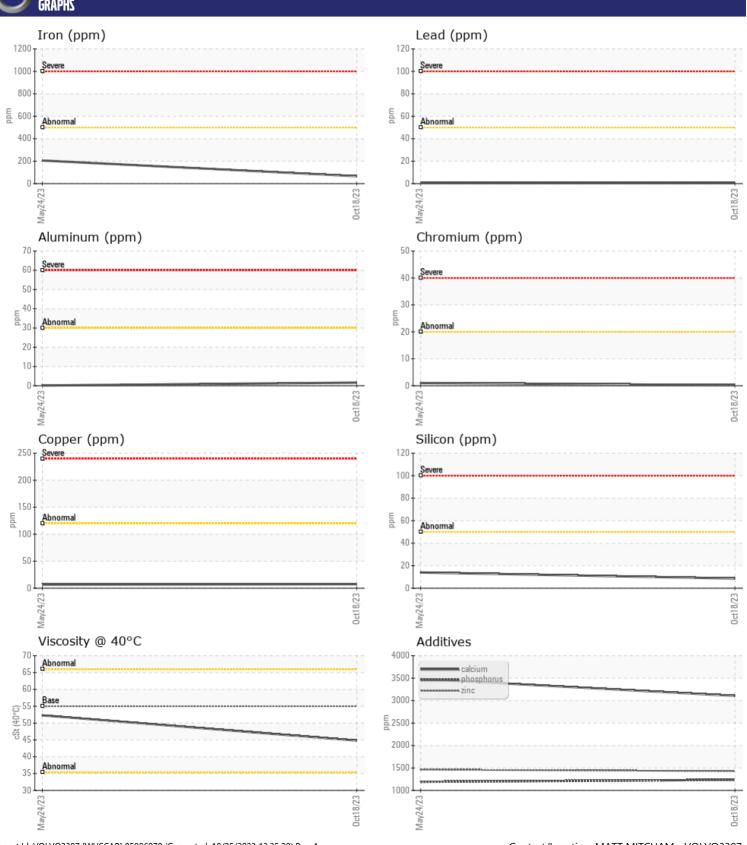

## CONSTRUCTION EQUIPMENT 24151 VOLVO L350 1222 - REAR AXLE

**Sample No:** VCP435070 **Oil Type:** VOLVO WB 102

**Job No:** 24151

| VOLVO         | INFORMATIO | 1             |               |      |
|---------------|------------|---------------|---------------|------|
|               | INFURMATIU |               | _             |      |
| Sample Number |            | VCP435070     | VCP407135     | <br> |
| Sample Date   |            | 18 Oct 2023   | 24 May 2023   | <br> |
| Machine Hours |            | 4423          | 1980          | <br> |
| Oil Hours     |            | 0             | 1100          | <br> |
| Oil Changed   |            | Changed       | Changed       | <br> |
| Sample Status |            | NORMAL        | NORMAL        | <br> |
| VOLVO         |            |               |               |      |
| OIL CON       | DITION     |               |               |      |
| Visc @ 40°C   | cSt        | <b>44.8</b>   | <b>□</b> 52.3 | <br> |
|               |            |               |               |      |
| VOLVO         |            |               |               |      |
| CONTAN        | MOITANIN   |               |               |      |
| Silicon       | ppm        | <b>9</b>      | <b>1</b> 4    | <br> |
| Sodium        | ppm        | <b>■</b> 0    | <b>0</b>      | <br> |
| Potassium     | ppm        | <b>2</b>      | <b>2</b>      | <br> |
|               |            |               |               |      |
| WEAR N        | AETAL C    |               |               |      |
| _             | JE I ALS   |               |               |      |
| ron           | ppm        | <b>66</b>     | □206          | <br> |
| Copper        | ppm        | ■8            | <b>7</b>      | <br> |
| Lead          | ppm        | <b></b>       | <b>&lt;</b> 1 | <br> |
| Tin           | ppm        | <b>■</b> <1   | <u></u> <1    | <br> |
| Aluminum      | ppm        | ■2            | < 1           | <br> |
| Chromium      | ppm        | <b>■&lt;1</b> | 1             | <br> |
| Molybdenum    | ppm        | ■3            | <b>1</b>      | <br> |
| Vickel        | ppm        | <b>0</b>      | 0             | <br> |
| Titanium      | ppm        | 0             | <1            | <br> |
| Silver        | ppm        | 0             | 0             | <br> |
| Manganese     | ppm        | <b>-&lt;1</b> | □3            | <br> |
| /anadium      | ppm        | 0             | 0             | <br> |
|               |            |               |               |      |
| ADDITIV       | /ES        |               |               |      |
| Calcium       | -          | 3105          | □ 3484        | <br> |
| Magnesium     | ppm        | <b>16</b>     | 7             | <br> |
| Zinc          | ppm        | ■ 1429        | 1463          |      |
|               | ppm        |               |               |      |
| Phosphorus    | ppm        | 1235          | 1191          | <br> |
| Barium        | ppm        | <b>0</b>      | 0             | <br> |
| Boron         | ppm        | <b>107</b>    | <b>1</b> 02   | <br> |

## Diagnosis

Resample at the next service interval to monitor. All component wear rates are normal. There is no indication of any contamination in the oil. The condition of the oil is acceptable for the time in service.