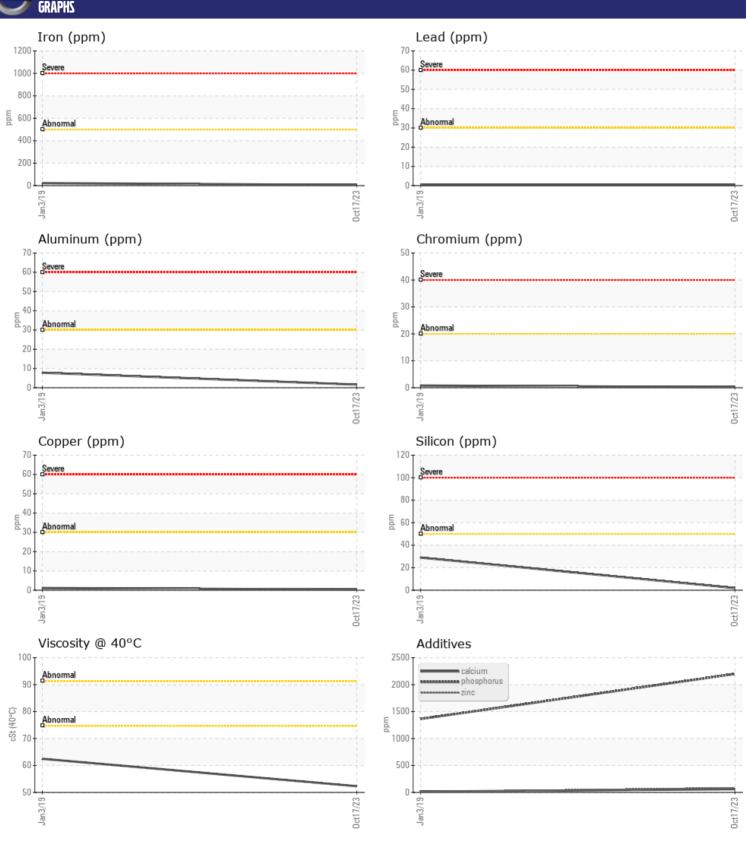

## CONSTRUCTION EQUIPMENT VOLVO A25G 740316 - DROP BOX

Sample No: VCP434925

Oil Type: VOLVO SUPER GEAR OIL 75W-80-GO102

Job No:

| SAMPLI               | E INFORMATION |                             |               |      |
|----------------------|---------------|-----------------------------|---------------|------|
| Sample Number        | <del>-</del>  | VCP434925                   | VCP236018     | <br> |
| Sample Date          |               | 17 Oct 2023                 | 03 Jan 2019   | <br> |
| Machine Hours        |               | 4168                        | 1028          | <br> |
| Oil Hours            |               | 1000                        | 0             | <br> |
| Oil Changed          |               | Changed                     | Changed       | <br> |
| Sample Status        |               | NORMAL                      | ABNORMAL      | <br> |
|                      |               |                             |               |      |
| OIL CON              | DITION        |                             |               |      |
| Visc @ 40°C          | cSt           | <b>52.3</b>                 | <u></u> 62.48 | <br> |
| VISC & 40 C          | CSt           | JL.J                        | <u> </u>      |      |
| VOLVO                |               |                             |               |      |
| CONTAI               | MINATION      |                             |               |      |
| Silicon              | ppm           | <b>2</b>                    | <b>2</b> 9    | <br> |
| Sodium               | ppm           | ■0                          | <b>-</b> <1   | <br> |
| Potassium            | ppm           | <b>1</b>                    | <b>0</b>      | <br> |
|                      |               |                             |               |      |
| WEAR                 | METALS        |                             |               |      |
| Iron                 | ppm           | <b>■</b> 6                  | <b>2</b> 2    | <br> |
| Copper               | ppm           | <b>■</b> <1                 | <b>1</b>      | <br> |
| Lead                 | ppm           | <b>■&lt;1</b>               | <b></b>       | <br> |
| Tin                  | ppm           | <b>0</b>                    | <b>-</b> <1   | <br> |
| Aluminum             | ppm           | <b>2</b>                    | ■8            | <br> |
| Chromium             | ppm           | <b>■&lt;1</b>               | <b>-</b> <1   | <br> |
| Molybdenum           | ppm           | ■4                          | <b>7</b>      | <br> |
| Nickel               | ppm           | <b>■&lt;1</b>               | 0             | <br> |
| Titanium             | ppm           | 0                           | <1            | <br> |
| Silver               | ppm           | 0                           | 0             | <br> |
| Manganese            | ppm           | ■0                          | <b>2</b>      | <br> |
| Vanadium             | ppm           | 0                           | <1            | <br> |
|                      |               |                             |               | <br> |
| ADDITIV              | VES           |                             |               |      |
| Calcium              | ppm           | <b>6</b> 1                  | <b>1</b> 4    | <br> |
| Magnesium            | ppm           | <b>28</b>                   | <b>1</b> 7    | <br> |
| Zinc                 | ppm           | ■82                         | <b>8</b>      | <br> |
|                      |               |                             |               |      |
| Phosphorus           | ppm           | <b>2199</b>                 | <b>1</b> 362  | <br> |
| Phosphorus<br>Barium |               | <b>□</b> 2199<br><b>□</b> 0 | □1362<br>□0   | <br> |

## Diagnosis

Resample at the next service interval to monitor. All component wear rates are normal. There is no indication of any contamination in the oil. The condition of the oil is acceptable for the time in service.