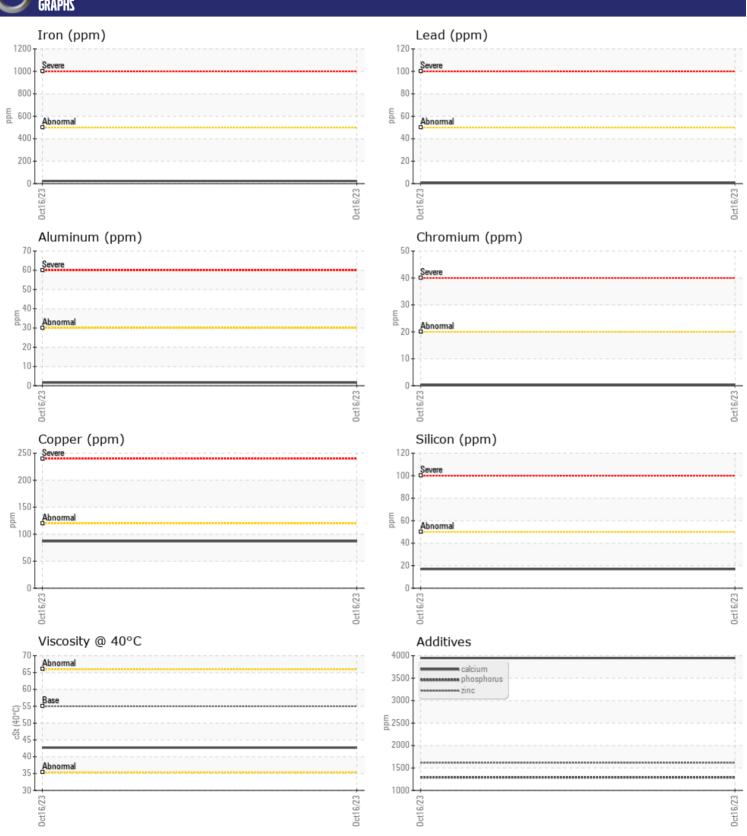

## CONSTRUCTION EQUIPMENT D12865 LKQ VOLVO L90H 625783 - FRONT AXLE

Sample No: VCP429534

Oil Type: VOLVO WB 102

Job No: D12865 LKQ

| VOLVO         |            |               |              |  |
|---------------|------------|---------------|--------------|--|
|               | INFORMATIO | N _           |              |  |
| Sample Number |            | VCP429534     | <br>         |  |
| Sample Date   |            | 16 Oct 2023   | <br>         |  |
| Machine Hours |            | 4004          | <br>         |  |
| Oil Hours     |            | 1687          | <br>         |  |
| Oil Changed   |            | Changed       | <br>         |  |
| Sample Status |            | ABNORMAL      | <br>         |  |
|               |            |               |              |  |
| OIL CON       | DITION     |               |              |  |
| Visc @ 40°C   | cSt        | <b>42.7</b>   | <br>         |  |
|               |            |               |              |  |
| CONTAM        | IINATION   |               |              |  |
| Silicon       | ppm        | <b>17</b>     | <br>         |  |
| Sodium        | ppm        | O             | <br>         |  |
| Potassium     | ppm        | <b>2</b>      | <br>         |  |
|               |            |               |              |  |
| VOLVO         | ETALC      |               |              |  |
| WEAR M        | IF I ALS   |               | <br><u>.</u> |  |
| Iron          | ppm        | ■23           | <br>         |  |
| Copper        | ppm        | <b>■</b> 87   | <br>         |  |
| Lead          | ppm        | <b></b>       | <br>         |  |
| Tin           | ppm        | <b>■8</b>     | <br>         |  |
| Aluminum      | ppm        | <b>■2</b>     | <br>         |  |
| Chromium      | ppm        | <b>■&lt;1</b> | <br>         |  |
| Molybdenum    | ppm        | <b>2</b>      | <br>         |  |
| Nickel        | ppm        | <b>■&lt;1</b> | <br>         |  |
| Titanium      | ppm        | 0             | <br>         |  |
| Silver        | ppm        | 0             | <br>         |  |
| Manganese     | ppm        | <b>-&lt;1</b> | <br>         |  |
| Vanadium      | ppm        | 0             | <br>         |  |
|               |            |               |              |  |
| ADDITIV       | ES         |               |              |  |
| Calcium       | ppm        | ■3948         | <br>         |  |
| Magnesium     | ppm        | <u> </u>      | <br>         |  |
| Zinc          | ppm        | <b>1618</b>   | <br>         |  |
| Phosphorus    | ppm        | <b>■</b> 1291 | <br>         |  |
| Barium        | ppm        | ■0            | <br>         |  |
| Boron         | ppm        | <b>147</b>    | <br>         |  |
|               |            |               |              |  |

## Diagnosis

The oil change at the time of sampling has been noted. No corrective action is recommended at this time. Resample at the next service interval to monitor.All component wear rates are normal. Moderate concentration of visible dirt/debris present in the oil. The condition of the oil is acceptable for the time in service.