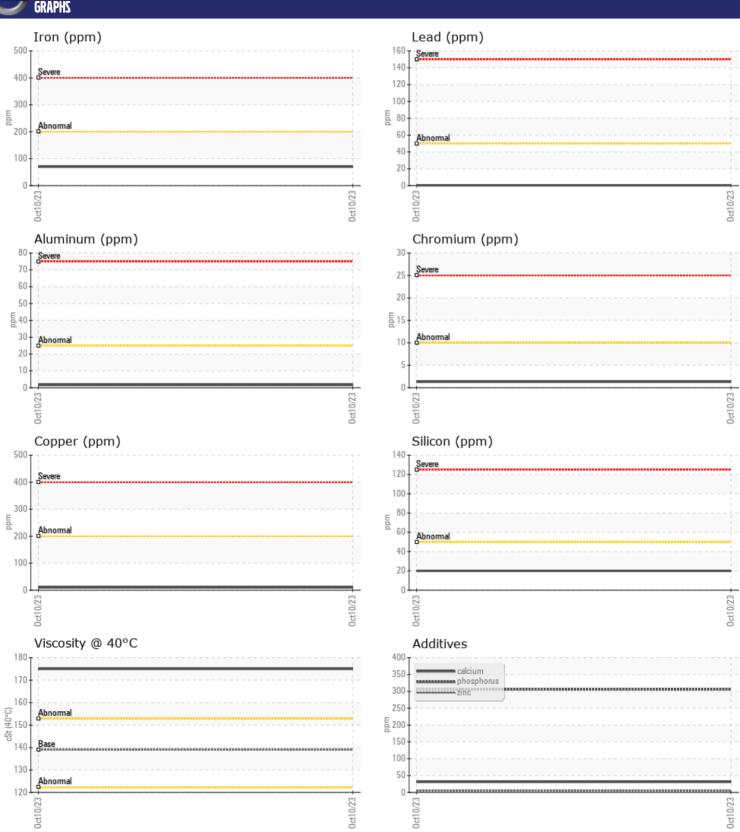

# CONSTRUCTION EQUIPMENT SW-25462-2 ELITE VOLVO EC220E 315109 - GEARBOX

Sample No: VCP404708

Oil Type: VOLVO PREMIUM GEAR OIL 80W-90 GL-5

Job No: SW-25462-2 ELITE

| VOLVO         |                    |               |  |  |  |
|---------------|--------------------|---------------|--|--|--|
| SAMPLE        | <b>INFORMATION</b> |               |  |  |  |
| Sample Number | -                  | VCP404708     |  |  |  |
| Sample Date   |                    | 10 Oct 2023   |  |  |  |
| Machine Hours |                    | 312           |  |  |  |
| Oil Hours     |                    | 312           |  |  |  |
| Oil Changed   |                    | Changed       |  |  |  |
| Sample Status |                    | NORMAL        |  |  |  |
|               |                    |               |  |  |  |
| OIL CONDITION |                    |               |  |  |  |
| Visc @ 40°C   | cSt                | <b>175</b>    |  |  |  |
| VOLVO         | AIN A TION         |               |  |  |  |
| _             | MINATION           |               |  |  |  |
| Silicon       | ppm                | <b>20</b>     |  |  |  |
| Sodium        | ppm                | ■0            |  |  |  |
| Potassium     | ppm                | <b>1</b>      |  |  |  |
| VOLVO         |                    |               |  |  |  |
| WEAR N        | METALS             |               |  |  |  |
| Iron          | ppm                | <b>■70</b>    |  |  |  |
| Copper        | ppm                | <b>10</b>     |  |  |  |
| Lead          | ppm                | <b>■</b> <1   |  |  |  |
| Tin           | ppm                | <b>■</b> <1   |  |  |  |
| Aluminum      | ppm                | ■2            |  |  |  |
| Chromium      | ppm                | <b>1</b>      |  |  |  |
| Molybdenum    | ppm                | <b>■</b> <1   |  |  |  |
| Nickel        | ppm                | ■0            |  |  |  |
| Titanium      | ppm                | 0             |  |  |  |
| Silver        | ppm                | 0             |  |  |  |
| Manganese     | ppm                | <b>2</b>      |  |  |  |
| Vanadium      | ppm                | 0             |  |  |  |
| VOLVO         |                    |               |  |  |  |
| ADDITIV       | VES                |               |  |  |  |
| Calcium       | ppm                | <b>□</b> 31   |  |  |  |
| Magnesium     | ppm                | <b>■&lt;1</b> |  |  |  |
| Zinc          | ppm                | <b>5</b>      |  |  |  |
| Phosphorus    | ppm                | ■306          |  |  |  |
| Barium        | ppm                | <b>2</b>      |  |  |  |
| Boron         | ppm                | <b>■&lt;1</b> |  |  |  |
|               |                    |               |  |  |  |

### Diagnosis

Resample at the next service interval to monitor.All component wear rates are normal. There is no indication of any contamination in the oil. The condition of the oil is acceptable for the time in service.