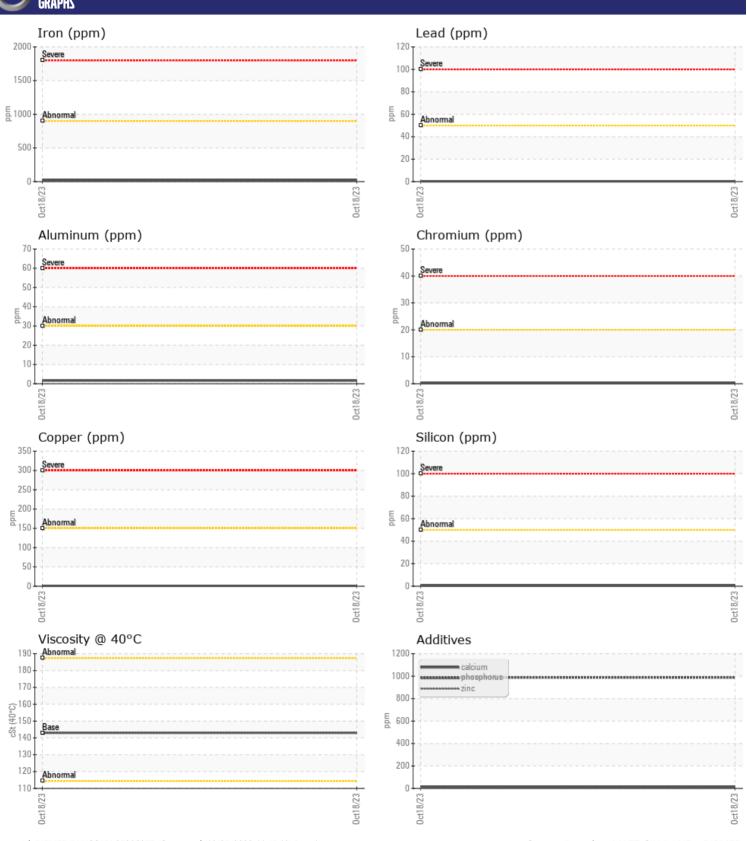

# CONSTRUCTION EQUIPMENT VOLVO A25G 752205 - REAR RIGHT FINAL DRIVE

Sample No: VCP414294

**Oil Type:** GEAR OIL SAE 80W90

Job No:

| VOLVO         | INFORMATIO | V             |   |      |
|---------------|------------|---------------|---|------|
|               | INFUKMATIU |               |   |      |
| Sample Number |            | VCP414294     |   | <br> |
| Sample Date   |            | 18 Oct 2023   |   | <br> |
| Machine Hours |            | 5905          |   | <br> |
| Oil Hours     |            | 0             |   | <br> |
| Oil Changed   |            | N/A           |   | <br> |
| Sample Status |            | NORMAL        |   | <br> |
|               |            |               |   |      |
| OIL CON       | DITION     |               |   |      |
| Visc @ 40°C   | cSt        | <b>143</b>    |   | <br> |
| VISC @ 40 C   | CSL        | <b>143</b>    |   | <br> |
| VOLVO         |            |               |   |      |
| <b>CONTAM</b> | IINATION   |               |   |      |
| Silicon       | ppm        | <b></b>       |   | <br> |
| Sodium        | ppm        | <b>0</b>      |   | <br> |
| Potassium     | ppm        | <b>1</b>      |   | <br> |
|               | r r        | _             |   |      |
| VOLVO         | ETALC      |               |   |      |
| WEAR M        | IF I ALZ   |               |   |      |
| Iron          | ppm        | <b>20</b>     |   | <br> |
| Copper        | ppm        | <b>■&lt;1</b> |   | <br> |
| Lead          | ppm        | <b>-&lt;1</b> |   | <br> |
| Tin           | ppm        | <b>-&lt;1</b> |   | <br> |
| Aluminum      | ppm        | <b>2</b>      |   | <br> |
| Chromium      | ppm        | <b>■&lt;1</b> |   | <br> |
| Molybdenum    | ppm        | <b>□</b> <1   |   | <br> |
| Nickel        | ppm        | <b>0</b>      |   | <br> |
| Titanium      | ppm        | 0             |   | <br> |
| Silver        | ppm        | 0             |   | <br> |
| Manganese     | ppm        | <b>0</b>      |   | <br> |
| Vanadium      | ppm        | 0             |   | <br> |
| VOLVO         |            |               |   |      |
| ADDITIV       | ES         |               |   |      |
| Calcium       | ppm        | <b>1</b> 4    |   | <br> |
| Magnesium     | ppm        | <b>■</b> <1   |   | <br> |
| Zinc          | ppm        | 0             |   | <br> |
| Phosphorus    | ppm        | 988           |   | <br> |
| Barium        | ppm        | ■0            |   | <br> |
| Boron         | ррт        | 205           | _ | <br> |
| DOTOIT        | PPIII      |               |   |      |