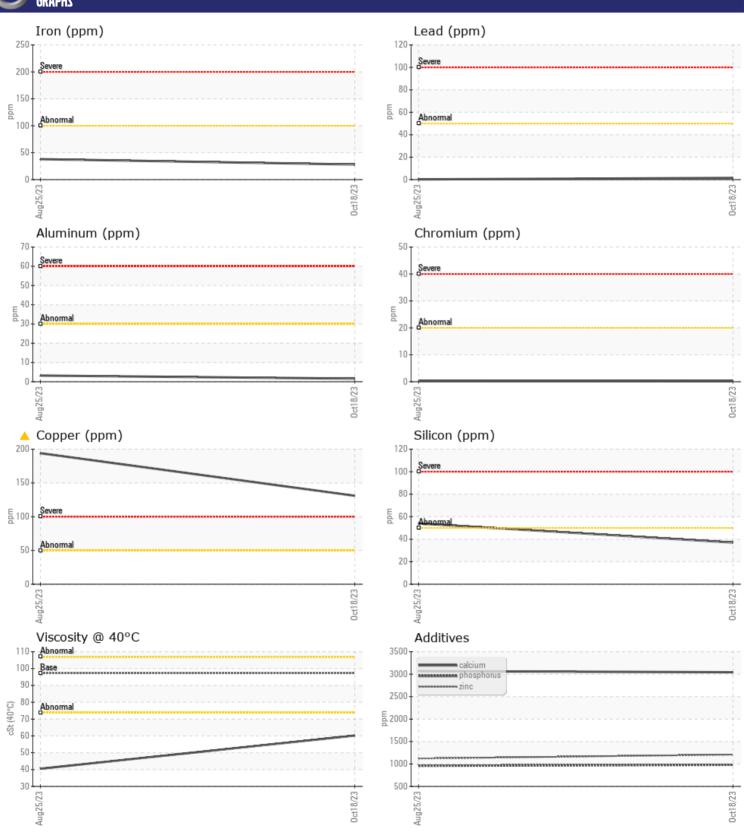

## CONSTRUCTION EQUIPMENT 24151 VOLVO L350 1222 - TRANSMISSION

Sample No: VCP435067

Oil Type: VOLVO SUPER TRANSMISSION OIL SAE 30

**Job No:** 24151

| CVMDIE               | INFORMATION |               |               |      |
|----------------------|-------------|---------------|---------------|------|
|                      | INFURMATION |               |               | <br> |
| Sample Number        |             | VCP435067     | VCP426999     | <br> |
| Sample Date          |             | 18 Oct 2023   | 25 Aug 2023   | <br> |
| Machine Hours        |             | 4423          | 3525          | <br> |
| Oil Hours            |             | 1000          | 1000          | <br> |
| Oil Changed          |             | Changed       | Changed       | <br> |
| Sample Status        |             | ABNORMAL      | ABNORMAL      | <br> |
|                      |             |               |               |      |
| OIL CON              | DITION      |               |               |      |
| Visc @ 40°C          |             | = 60.2        |               |      |
|                      | cSt         | <b>60.2</b>   | <b>40.5</b>   | <br> |
| VOLVO                |             |               |               |      |
| CONTAM               | IINATION    |               |               |      |
| Silicon              | ppm         | <b>□37</b>    | <u></u> ▲ 54  | <br> |
| Sodium               | ppm         | ■0            | 5             | <br> |
| Potassium            | ppm         | <b>2</b>      | <b>0</b>      | <br> |
| 1 Ottassidili        | РРШ         |               |               |      |
| VOLVO                |             |               |               |      |
| WEAR M               | IETALS      |               |               |      |
| Iron                 | ppm         | <b>28</b>     | ■38           | <br> |
| Copper               | ppm         | <b>131</b>    | <b>1</b> 94   | <br> |
| Lead                 | ppm         | <b>2</b>      | <b></b>       | <br> |
| Tin                  | ppm         | <b>1</b>      | <b>1</b>      | <br> |
| Aluminum             | ppm         | <b>2</b>      | ■3            | <br> |
| Chromium             | ppm         | <b>■</b> <1   | <b>-</b> <1   | <br> |
| Molybdenum           | ppm         | <b>■</b> <1   | <b>0</b>      | <br> |
| Nickel               | ppm         | <b>■</b> <1   | 0             | <br> |
| Titanium             | ppm         | 0             | 0             | <br> |
| Silver               | ppm         | 0             | 0             | <br> |
| Manganese            | ppm         | <b>■&lt;1</b> | <b>1</b>      | <br> |
| Vanadium             | ppm         | 0             | 0             | <br> |
|                      |             |               |               |      |
| ADDITIV              | /FS         |               |               |      |
| Calcium              |             | <b>□</b> 3043 | <b>■</b> 3067 | <br> |
|                      | ppm         | 10            | 14            | <br> |
| Magnesium<br>Zinc    | ppm         | <b>■</b> 1208 |               | <br> |
|                      | ppm         | _             | □1121<br>□959 | <br> |
| Phosphorus<br>Barium | ppm         | ■ 981<br>■ 0  |               | <br> |
| Boron                | ppm         | <b>1</b>      | □ 2 □ 0       | <br> |
| DUIUII               | ppm         |               | U             | <br> |

## Diagnosis

Oil and filter change at the time of sampling has been noted. No corrective action is recommended at this time. Resample at the next service interval to monitor. Clutch and/or bushing/bearing wear is indicated. There is no indication of any contamination in the fluid. The condition of the fluid is acceptable for the time in service.

## GRAPHS