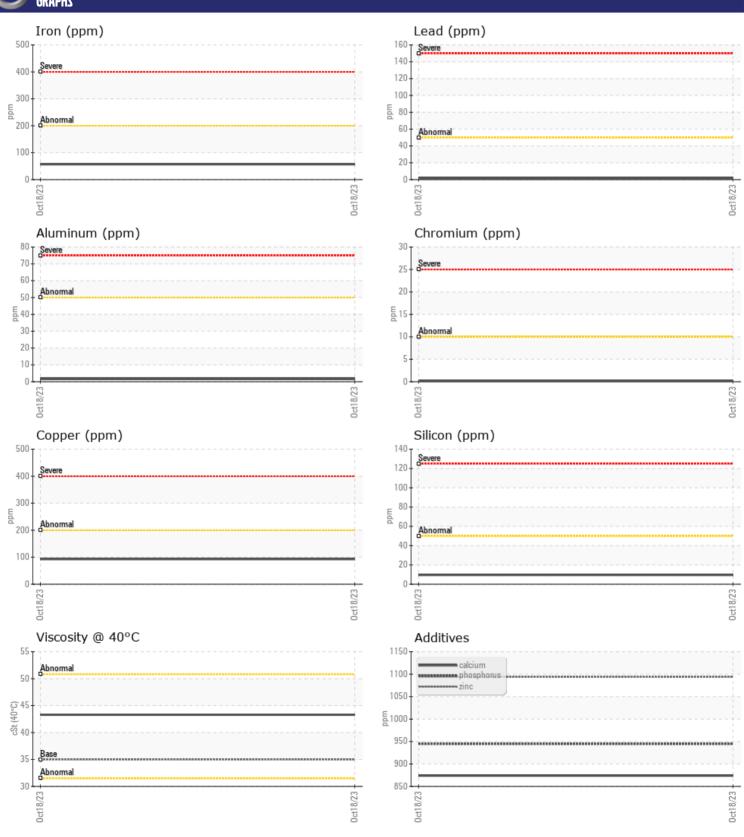

CONSTRUCTION EQUIPMENT
SWA390453 RENTAL KAWASAKI 115ZV-2 11C5-5220 - TRANSM

Sample No: VCP440589 Oil Type: SAE 10W

Job No: SWA390453 RENTAL

| VOLVO         | INFORMATIO  | VI            |      |  |
|---------------|-------------|---------------|------|--|
|               | INFURMATIUI |               |      |  |
| Sample Number |             | VCP440589     | <br> |  |
| Sample Date   |             | 18 Oct 2023   | <br> |  |
| Machine Hours |             | 8138          | <br> |  |
| Oil Hours     |             | 0             | <br> |  |
| Oil Changed   |             | Not Changd    | <br> |  |
| Sample Status |             | NORMAL        | <br> |  |
|               |             |               |      |  |
| OIL CON       | NITION      |               |      |  |
| Visc @ 40°C   |             | = 42.2        |      |  |
| _             | cSt         | <b>43.3</b>   | <br> |  |
| VOLVO         |             |               |      |  |
| CONTAM        | INATION     |               |      |  |
| Silicon       | ppm         | <b>10</b>     | <br> |  |
| Sodium        | ppm         | <b>■</b> 0    | <br> |  |
| Potassium     | ppm         | ■2            | <br> |  |
| 1 Otassium    | ррпп        |               |      |  |
| VOLVO         |             |               |      |  |
| WEAR M        | IETALS      |               |      |  |
| Iron          | ppm         | <b>57</b>     | <br> |  |
| Copper        | ppm         | ■93           | <br> |  |
| Lead          | ppm         | <b>2</b>      | <br> |  |
| Tin           | ppm         | <b>2</b>      | <br> |  |
| Aluminum      | ppm         | <b>2</b>      | <br> |  |
| Chromium      | ppm         | <b>■&lt;1</b> | <br> |  |
| Molybdenum    | ppm         | <b>5</b>      | <br> |  |
| Nickel        | ppm         | 0             | <br> |  |
| Titanium      | ppm         | <b>■</b> 0    | <br> |  |
| Silver        | ppm         | 0             | <br> |  |
| Manganese     | ppm         | <b>■&lt;1</b> | <br> |  |
| Vanadium      | ppm         | 0             | <br> |  |
|               |             |               |      |  |
| VOLVO         | IFF         |               |      |  |
| ADDITIV       | <b>F7</b>   |               |      |  |
| Calcium       | ppm         | ■874          | <br> |  |
| Magnesium     | ppm         | <b>606</b>    | <br> |  |
| Zinc          | ppm         | <b>1094</b>   | <br> |  |
| Phosphorus    | ppm         | ■945          | <br> |  |
| Barium        | ppm         | <b>■</b> 0    | <br> |  |
| Boron         | ppm         | ■35           | <br> |  |

## Diagnosis

Resample at the next service interval to monitor. Please specify the brand, type, and viscosity of the oil on your next sample.All component wear rates are normal. There is no indication of any contamination in the fluid. The condition of the fluid is acceptable for the time in service.