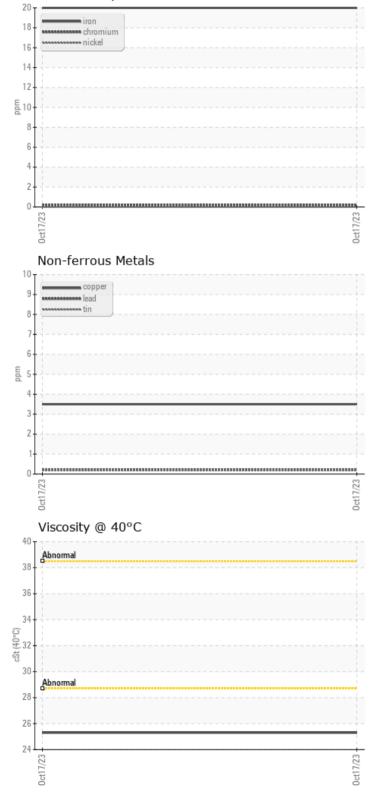

## **CONSTRUCTION EQUIPMENT** VOLVO L90E 66774 - TRANSMISSION (AUTO)

Sample No:VCP442080Oil Type:NOT GIVEN

Job No:

Boron

| Sample Number VCP442080     | <br> |
|-----------------------------|------|
|                             |      |
|                             |      |
| Sample Date 17 Oct 2023     |      |
| Machine Hours <b>21203</b>  | <br> |
| Oil Hours 0                 | <br> |
| Oil Changed N/A             | <br> |
| Sample Status NORMAL        | <br> |
|                             |      |
| OIL CONDITION               |      |
| Visc @ 40°C cSt <b>25.3</b> | <br> |
|                             |      |
|                             |      |
|                             |      |
| Silicon ppm <b>5</b>        | <br> |
| Sodium ppm <b>5</b>         | <br> |
| Potassium ppm <b>2</b>      | <br> |
| VOLVO                       |      |
| WEAR METALS                 |      |
| Iron ppm <b>20</b>          | <br> |
| Copper ppm <b>4</b>         | <br> |
| Lead ppm <1                 | <br> |
| Tin ppm <1                  | <br> |
| Aluminum ppm <b>2</b>       | <br> |
| Chromium ppm <1             | <br> |
| Molybdenum ppm <1           | <br> |
| Nickel ppm <b>0</b>         | <br> |
| Titanium ppm <b>0</b>       | <br> |
| Silver ppm 0                | <br> |
| Manganese ppm <b>1</b>      | <br> |
| Vanadium ppm <b>0</b>       | <br> |
|                             |      |
| ADDITIVES                   |      |
| Calcium ppm <b>137</b>      | <br> |
| Magnesium ppm 6             | <br> |
| Zinc ppm <b>8</b>           | <br> |
| Phosphorus ppm 203          | <br> |
| Barium ppm <b>0</b>         | <br> |

## Diagnosis

Resample at the next service interval to monitor.All component wear rates are normal. The wear metal levels do not reflect the reported slipping. There is no indication of any contamination in the fluid. The condition of the fluid is acceptable for the time in service.

### Ferrous Alloys

VOLVO